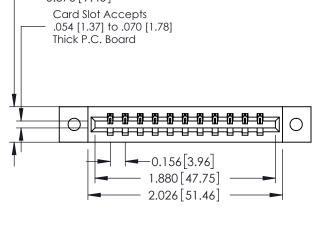

**Mounting Option** 02-.128 (3.25) Dia. Mounting Holes - 0.370[9.40] Card Slot Accepts .054 [1.37] to .070 [1.78] Thick P.C. Board -0.156[3.96] 1.880 [47.75]

**Contact Detail** 

521-P.C. Tail .025 Sq.(0.64 Sq.) - Tail LG=.150(3.81) .156 [3.96] Contact Spacing x .200 [5.08] Row Spacing