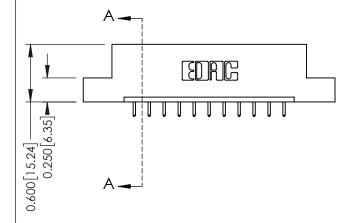

**Mounting Option** 02-.128 (3.25) Dia. Mounting Holes - 0.370[9.40] Card Slot Accepts .054 [1.37] to .070 [1.78] Thick P.C. Board -0.156[3.96] 1.880 [47.75]

**Contact Detail** 

521-P.C. Tail .025 Sq.(0.64 Sq.) - Tail LG=.150(3.81) .156 [3.96] Contact Spacing x .200 [5.08] Row Spacing