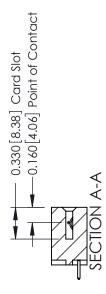

**Mounting Option** 02-.128 (3.25) Dia. Mounting Holes - 0.370[9.40] Card Slot Accepts .054 [1.37] to .070 [1.78] Thick P.C. Board -0.156[3.96] 1.880 [47.75]

**Contact Detail** 

521-P.C. Tail .025 Sq.(0.64 Sq.) - Tail LG=.150(3.81) .156 [3.96] Contact Spacing x .200 [5.08] Row Spacing