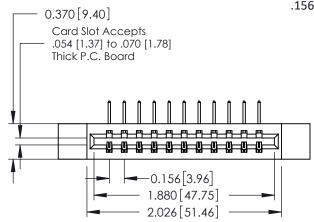

ISSUE NUMBER

ORIGINAL

1

**See Accompanying Pages for:** 

- **Contact Bend Details**
- **Mounting Options**

| 337 / 387 Series Card Edge Connector |
|--------------------------------------|
| Part Number: 387-011-558-112         |