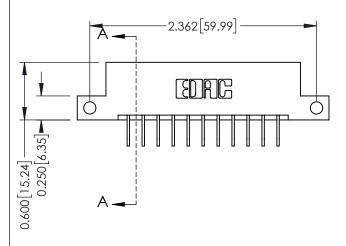

**Mounting Option** 12-.128 (3.25) Dia. Side Mounting Holes **Contact Detail** 

558-90 Degree Bend (Code 541 Contacts) .156 [3.96] Contact Spacing x .200 [5.08] Row Spacing THIS IS A C.A.D. GENERATED DRAWING DO NOT MAKE MANUAL REVISIONS TO MASTER.

ISSUE NUMBER

ORIGINAL

1

**See Accompanying Pages for:** 

- **Contact Bend Details**
- **Mounting Options**

| 337 / 387 Series Card Edge Connector |
|--------------------------------------|
| Part Number: 387-011-558-112         |