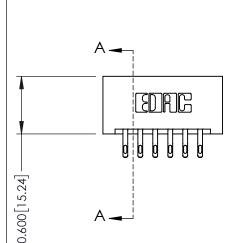

## **Mounting Option** 01-No Mounting Lugs

**Contact Detail** 

555-Extender Board Bend (Code 500 Contacts) .156 [3.96] Contact Spacing x .200 [5.08] Row Spacing

THIS IS A C.A.D. GENERATED DRAWING DO NOT MAKE MANUAL REVISIONS TO MASTER.