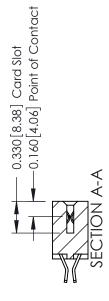

## **Mounting Option** 01-No Mounting Lugs

**Contact Detail** 

555-Extender Board Bend (Code 500 Contacts) .156 [3.96] Contact Spacing x .200 [5.08] Row Spacing

THIS IS A C.A.D. GENERATED DRAWING DO NOT MAKE MANUAL REVISIONS TO MASTER.