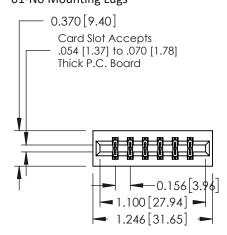

## **Mounting Option** 01-No Mounting Lugs

**Contact Detail** 

555-Extender Board Bend (Code 500 Contacts) .156 [3.96] Contact Spacing x .200 [5.08] Row Spacing

THIS IS A C.A.D. GENERATED DRAWING DO NOT MAKE MANUAL REVISIONS TO MASTER.