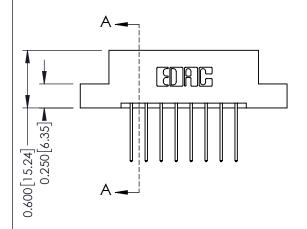

ISSUE NUMBER

ORIGINAL

1

| 337 / 387 Series Card Edge                                            | ACAD REFERENCE NO.                                                                                                                                                                                | 337 ENG MASTER |                  |               |
|-----------------------------------------------------------------------|---------------------------------------------------------------------------------------------------------------------------------------------------------------------------------------------------|----------------|------------------|---------------|
| Contact Bend Detail                                                   |                                                                                                                                                                                                   | DRAWN: J.LEE   | DATE: OCT. 06/09 |               |
|                                                                       |                                                                                                                                                                                                   | CHECKED:       | DATE:            |               |
| EDAC INC TORONTO, ONTARIO CANADA YOUR CONNECTION TO QUALITY & SERVICE | THESE DRAWINGS AND SPECIFICATIONS ARE THE PROPERTY OF EDAC INC., AND SHALL NOT BE REPRODUCED, OR COPIED OR USED AS THE BASIS FOR THE MANUFACTURE OR SALE OF APPARATUS WITHOUT WRITTEN PERMISSION. | SCALE: NTS     | SHEET            | 2 <b>OF</b> 3 |
|                                                                       |                                                                                                                                                                                                   | DRAWING NUMBER |                  | ISSUE         |
|                                                                       |                                                                                                                                                                                                   | 337 Assembly   |                  | 1             |