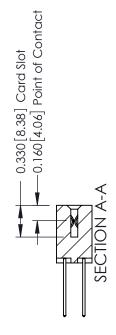

ISSUE NUMBER

ORIGINAL

1

| 337 / 387 Series Card Edge                                            | ACAD REFERENCE NO.                                                                                                                                                                                | 337 ENG MASTER |                  |               |
|-----------------------------------------------------------------------|---------------------------------------------------------------------------------------------------------------------------------------------------------------------------------------------------|----------------|------------------|---------------|
| Contact Bend Detail                                                   |                                                                                                                                                                                                   | DRAWN: J.LEE   | DATE: OCT. 06/09 |               |
|                                                                       |                                                                                                                                                                                                   | CHECKED:       | DATE:            |               |
| EDAC INC TORONTO, ONTARIO CANADA YOUR CONNECTION TO QUALITY & SERVICE | THESE DRAWINGS AND SPECIFICATIONS ARE THE PROPERTY OF EDAC INC., AND SHALL NOT BE REPRODUCED, OR COPIED OR USED AS THE BASIS FOR THE MANUFACTURE OR SALE OF APPARATUS WITHOUT WRITTEN PERMISSION. | SCALE: NTS     | SHEET            | 2 <b>OF</b> 3 |
|                                                                       |                                                                                                                                                                                                   | DRAWING NUMBER |                  | ISSUE         |
|                                                                       |                                                                                                                                                                                                   | 337 Assembly   |                  | 1             |