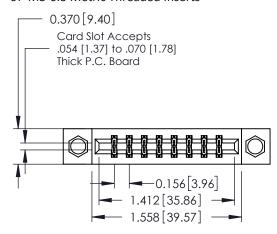

ISSUE NUMBER

ORIGINAL

1

**See Accompanying Pages for:** 

- **Contact Bend Details**
- **Mounting Options**

| 337 / 387 Series Card Edge Connector |
|--------------------------------------|
| Part Number: 387-016-540-207         |

## **Contact Detail**

540-Wire Wrap .025 Sq.(0.64 Sq.) - Tail LG=.560(14.22) .156 [3.96] Contact Spacing x .200 [5.08] Row Spacing

THIS IS A C.A.D. GENERATED DRAWING DO NOT MAKE MANUAL REVISIONS TO MASTER.