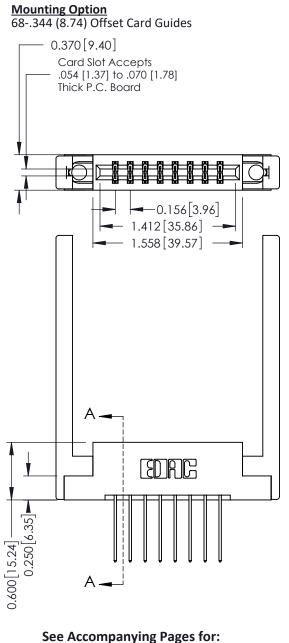

**Contact Bend Details** 

**Mounting Options** 

**Contact Detail** 

542-Wire Wrap .025 Sq.(0.64 Sq.) - Tail LG=.645(16.38) .156 [3.96] Contact Spacing x .200 [5.08] Row Spacing

THIS IS A C.A.D. GENERATED DRAWING DO NOT MAKE MANUAL REVISIONS TO MASTER.