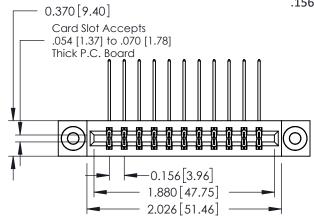

**Mounting Option** 

03-.116 (2.95) I.D. Floating Eyelets

**Contact Detail** 

558-90 Degree Bend (Code 541 Contacts) .156 [3.96] Contact Spacing x .200 [5.08] Row Spacing THIS IS A C.A.D. GENERATED DRAWING DO NOT MAKE MANUAL REVISIONS TO MASTER.

ISSUE NUMBER

ORIGINAL

1

**See Accompanying Pages for:** 

- **Contact Bend Details**
- **Mounting Options**

| 337 / 387 Series Card Edge Connector |
|--------------------------------------|
| Part Number: 387-022-558-203         |