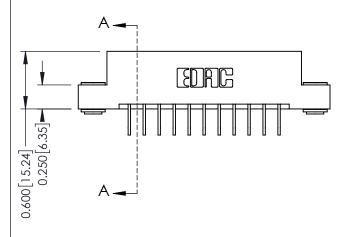

**Mounting Option** 

03-.116 (2.95) I.D. Floating Eyelets

**Contact Detail** 

558-90 Degree Bend (Code 541 Contacts) .156 [3.96] Contact Spacing x .200 [5.08] Row Spacing THIS IS A C.A.D. GENERATED DRAWING DO NOT MAKE MANUAL REVISIONS TO MASTER.

ISSUE NUMBER

ORIGINAL

1

**See Accompanying Pages for:** 

- **Contact Bend Details**
- **Mounting Options**

| 337 / 387 Series Card Edge Connector |
|--------------------------------------|
| Part Number: 387-022-558-203         |