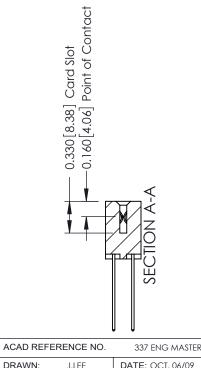

DRAWN:

ISSUE NUMBER

ORIGINAL

1

| 337 / 387 Series Card Edge                                                                                     | 337 / 387 Series Card Edge Connector                                                            |                | 337 ENG          | G MASTER      |
|----------------------------------------------------------------------------------------------------------------|-------------------------------------------------------------------------------------------------|----------------|------------------|---------------|
| Contact Bend Detail                                                                                            |                                                                                                 | DRAWN: J.LEE   | DATE: OCT. 06/09 |               |
|                                                                                                                |                                                                                                 | CHECKED:       | DATE:            |               |
| TORONTO, ONTARIO  ARE THE PROPERTY OF EDAC INC SHALL NOT BE REPRODUCED, OR CANADA OR USED AS THE BASIS FOR THE | THESE DRAWINGS AND SPECIFICATIONS                                                               | SCALE: NTS     | SHEET            | 2 <b>OF</b> 3 |
|                                                                                                                | SHALL NOT BE REPRODUCED,OR COPIED OR USED AS THE BASIS FOR THE MANUFACTURE OR SALE OF APPARATUS | DRAWING NUMBER |                  | ISSUE         |
|                                                                                                                |                                                                                                 | 337 Assembly   |                  | 1             |