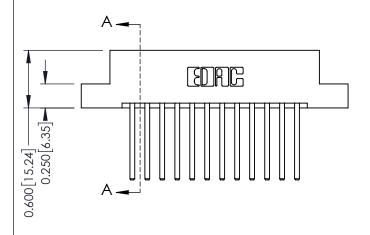

## 08-#4-40 Unified Threaded Inserts - 0.370[9.40] Card Slot Accepts .054 [1.37] to .070 [1.78] Thick P.C. Board -0.156[3.96] 2.036 [51.71] 2.182 [55.42]

**Mounting Option** 

See Accompanying Pages for:

**Mounting Options** 

**Contact Bend Details** 

**Contact Detail** 

THIS IS A C.A.D. GENERATED DRAWING 544-Wire Wrap .050x.025(1.27x0.64) - Tail LG=.750(19.05)po NOT MAKE MANUAL REVISIONS TO MASTER. .156 [3.96] Contact Spacing x .200 [5.08] Row Spacing

ISSUE NUMBER

ORIGINAL

337 / 387 Series Card Edge Connector Part Number: 387-024-544-208

**EDAC INC** TORONTO, ONTARIO CANADA YOUR CONNECTION TO QUALITY & SERVICE

THESE DRAWINGS AND SPECIFICATIONS ARE THE PROPERTY OF EDAC INC., AND SHALL NOT BE REPRODUCED, OR COPIED OR USED AS THE BASIS FOR THE MANUFACTURE OR SALE OF APPARATUS WITHOUT WRITTEN PERMISSION.