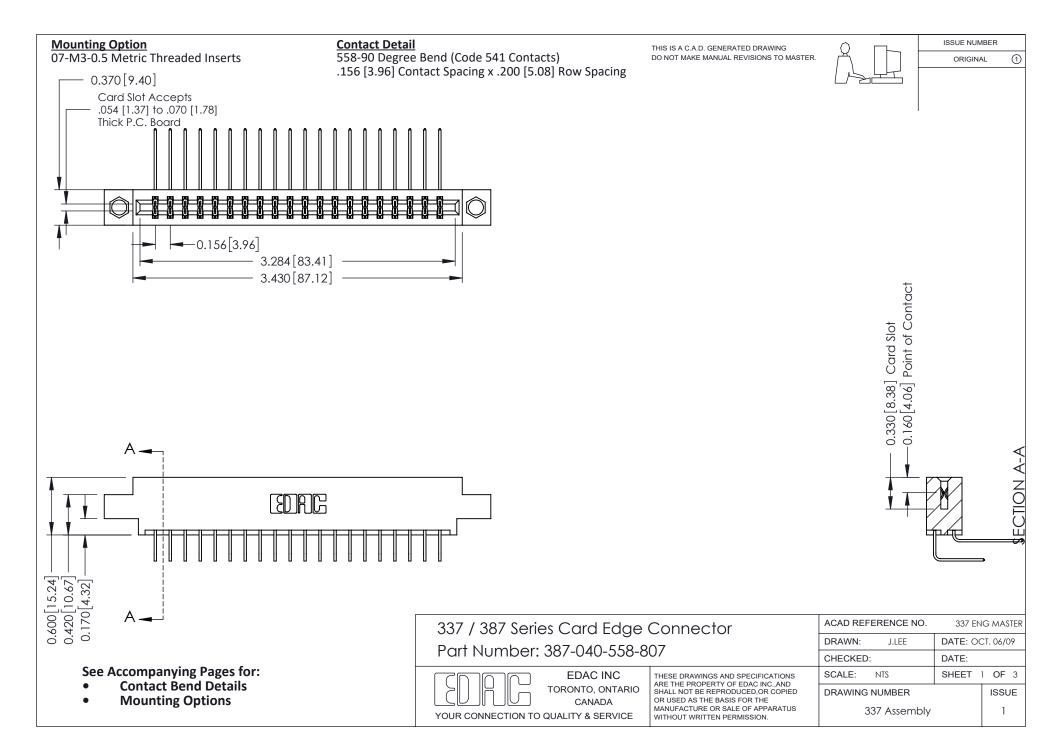

ISSUE NUMBER

ORIGINAL

1



| 337 / 387 Series Card Edge Connector<br>Contact Bend Detail           |                                                                                                                                                                                                  | ACAD REFERENCE NO. 337 E |                  | G MASTER      |
|-----------------------------------------------------------------------|--------------------------------------------------------------------------------------------------------------------------------------------------------------------------------------------------|--------------------------|------------------|---------------|
|                                                                       |