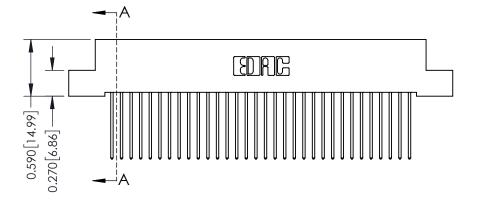

ORIGINAL

1

| 342 / 392 Series Card Edge Connector<br>Contact Bend Detail |                                                                                                                                                                                                  | ACAD REFERENCE NO. 342 ENG MASTER |             |                  |        |
|-------------------------------------------------------------|--------------------------------------------------------------------------------------------------------------------------------------------------------------------------------------------------|-----------------------------------|-------------|------------------|--------|
|                                                             |                                                                                                                                                                                                  | DRAWN:                            | J.LEE       | DATE: OCT. 06/09 |        |
|                                                             |                                                                                                                                                                                                  | CHECKED:                          |             | DATE:            |        |
| TORONTO, ONTARIO                                            | THESE DRAWINGS AND SPECIFICATIONS ARE THE PROPERTY OF EDAC INC. AND SHALL NOT BE REPRODUCED, OR COPIED OR USED AS THE BASIS FOR THE MANUFACTURE OR SALE OF APPARATUS WITHOUT WRITTEN PERMISSION. | SCALE:                            | NTS         | SHEET :          | 2 OF 3 |
|                                                             |                                                                                                                                                                                                  | DRAWING                           | NUMBER      |                  | ISSUE  |
| YOUR CONNECTION TO QUALITY & SERVICE                        |                                                                                                                                                                                                  | 3                                 | 42 Assembly |                  | 1      |