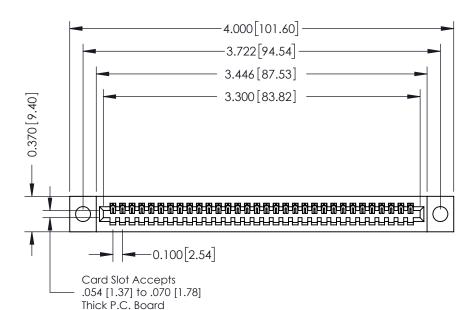

342 / 392 Card Edge Connector Part Number: 392-032-542-104

YOUR CONNECTION TO QUALITY & SERVICE

J.LEE DATE: OCT. 06/09 SHEET 1 OF 3

342 Assembly

342 ENG MASTER

THIS IS A C.A.D. GENERATED DRAWING DO NOT MAKE MANUAL REVISIONS TO MASTER. ISSUE NUMBER