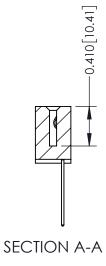

**Mounting Option** 

04-.156 (3.96) Dia. Mounting Holes

THIS IS A C.A.D. GENERATED DRAWING DO NOT MAKE MANUAL REVISIONS TO MASTER

ISSUE NUMBER

ORIGINAL

1

| 342 / 392 Card Edge Connector<br>Mounting Options |                                                                                                                                                                                               | ACAD REFERENCE NO. 342 ENG MASTER |                         |        |  |  |
|---------------------------------------------------|-----------------------------------------------------------------------------------------------------------------------------------------------------------------------------------------------|-----------------------------------|-------------------------|--------|--|--|
|                                                   |                                                                                                                                                                                               | DRAWN: J.LEE                      | DATE: <b>OCT. 06/09</b> |        |  |  |
|                                                   |                                                                                                                                                                                               | CHECKED:                          | DATE:                   |        |  |  |
| TORONTO, ONTARIO                                  | THESE DRAWINGS AND SPECIFICATIONS ARE THE PROPERTY OF EDAC INCAND SHALL NOT BE REPRODUCED,OR COPIED OR USED AS THE BASIS FOR THE MANUFACTURE OR SALE OF APPARATUS WITHOUT WRITTEN PERMISSION. | SCALE: NTS                        | SHEET :                 | 3 OF 3 |  |  |
|                                                   |                                                                                                                                                                                               | DRAWING NUMBER                    | •                       | ISSUE  |  |  |
| YOUR CONNECTION TO QUALITY & SERVICE              |                                                                                                                                                                                               | 342 Assembly                      |                         | 1      |  |  |