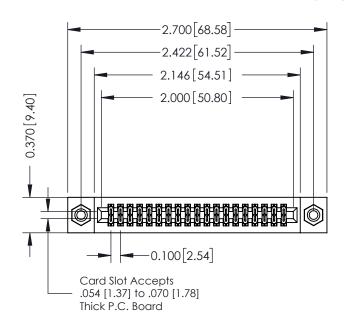

## **See Accompanying Pages for:**

- **Contact Bend Details**
- **Mounting Options**

| 342 / 392 Card Edge Connector |
|-------------------------------|
| Part Number: 392-038-555-208  |

342 ENG MASTER DATE: OCT. 06/09 J.LEE NTS SHEET 1 OF 3

342 Assembly

THIS IS A C.A.D. GENERATED DRAWING DO NOT MAKE MANUAL REVISIONS TO MASTER. ISSUE NUMBER

ORIGINAL

1

| 342 / 392 Series Card Edge Connector<br>Contact Bend Detail |                                                                                                  | ACAD REFERENCE NO. 342 ENG MASTER |             |                  |        |
|-------------------------------------------------------------|--------------------------------------------------------------------------------------------------|-----------------------------------|-------------|------------------|--------|
|                                                             |                                                                                                  | DRAWN:                            | J.LEE       | DATE: OCT. 06/09 |        |
|                                                             |                                                                                                  | CHECKED:                          |             | DATE:            |        |
| EDAC INC                                                    | THESE DRAWINGS AND SPECIFICATIONS ARE THE PROPERTY OF EDAC INCAND                                | SCALE:                            | NTS         | SHEET :          | 2 OF 3 |
| TORONTO, ONTARIO                                            | SHALL NOT BE REPRODUCED, OR COPIED OR USED AS THE BASIS FOR THE MANUFACTURE OR SALE OF APPARATUS | DRAWING                           | NUMBER      |                  | ISSUE  |
| YOUR CONNECTION TO QUALITY & SERVICE                        |                                                                                                  | 3                                 | 42 Assembly |                  | 1      |