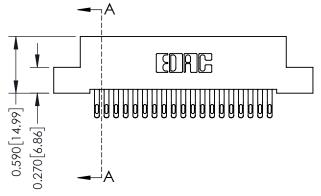

## **Mounting Option**

08-#4-40 Unified Threaded Inserts

THIS IS A C.A.D. GENERATED DRAWING DO NOT MAKE MANUAL REVISIONS TO MASTER

ISSUE NUMBER

ORIGINAL

1

| 342 / 392 Card Edge Connector<br>Mounting Options |                                                                                                                                             | ACAD REFERENCE NO. 342 ENG MASTER |                         |        |  |  |
|---------------------------------------------------|---------------------------------------------------------------------------------------------------------------------------------------------|-----------------------------------|-------------------------|--------|--|--|
|                                                   |                                                                                                                                             | DRAWN: J.LEE                      | DATE: <b>OCT. 06/09</b> |        |  |  |
|                                                   |                                                                                                                                             | CHECKED:                          | DATE:                   |        |  |  |
| EDAC INC                                          | THESE DRAWINGS AND SPECIFICATIONS<br>ARE THE PROPERTY OF EDAC INC.,AND<br>SHALL NOT BE REPRODUCED,OR COPIED<br>OR USED AS THE BASIS FOR THE | SCALE: NTS                        | SHEET :                 | 3 OF 3 |  |  |
| TORONTO, ONTARIO                                  |                                                                                                                                             | DRAWING NUMBER                    | •                       | ISSUE  |  |  |
| YOUR CONNECTION TO QUALITY & SERVICE              | MANUFACTURE OR SALE OF APPARATUS                                                                                                            | 342 Assembly                      |                         | 1      |  |  |