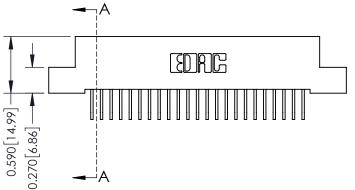

## **Mounting Option**

02-.128 (3.25) Wide Mounting Slots

## **Contact Detail**

558-90 Degree Bend (Code 541 Contacts) .100 [2.54] Contact Spacing x .200 [5.08] Row Spacing





## 0.240 [6.10] Point of Contact 0.410[10.41] **SECTION A-A**

## **See Accompanying Pages for:**

- **Contact Bend Details**
- **Mounting Options**

| 342 / 392 Card Edge Connector |
|-------------------------------|
| Part Number: 392-046-558-202  |



|   | ACAD REFERENCE NO | 342 ENG MASTER   |
|---|-------------------|------------------|
|   | DRAWN: J.LEE      | DATE: OCT. 06/09 |
|   | CHECKED:          | DATE:            |
|   | SCALE: NTS        | SHEET 1 OF 3     |
| ) | DRAWING NUMBER    | ISSUE            |

342 Assembly

THIS IS A C.A.D. GENERATED DRAWING DO NOT MAKE MANUAL REVISIONS TO MASTER. ISSUE NUMBER

ORIGINAL

1



| 342 / 392 Series Card Edge Connector |