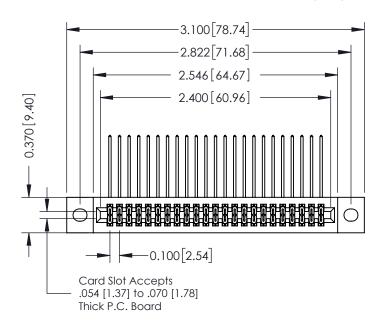

## **See Accompanying Pages for:**

- **Contact Bend Details**
- **Mounting Options**

| 342 / 392 Card Edge Connector |
|-------------------------------|
| Part Number: 392-046-558-202  |

|   | ACAD REFERENCE NO | 342 ENG MASTER   |
|---|-------------------|------------------|
|   | DRAWN: J.LEE      | DATE: OCT. 06/09 |
|   | CHECKED:          | DATE:            |
|   | SCALE: NTS        | SHEET 1 OF 3     |
| ) | DRAWING NUMBER    | ISSUE            |