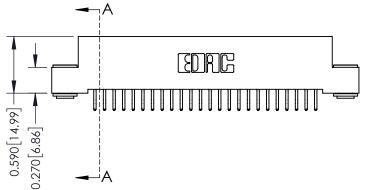

THIS IS A C.A.D. GENERATED DRAWING DO NOT MAKE MANUAL REVISIONS TO MASTER

ISSUE NUMBER

ORIGINAL

1

| 342 / 392 Card Edge Conne            | ACAD REFERENCE NO. 342 ENG MASTER                                                                                                                                                               |                |                         |        |
|--------------------------------------|-------------------------------------------------------------------------------------------------------------------------------------------------------------------------------------------------|----------------|-------------------------|--------|
| Mounting Options                     |                                                                                                                                                                                                 | DRAWN: J.LEE   | DATE: <b>OCT. 06/09</b> |        |
|                                      |                                                                                                                                                                                                 | CHECKED:       | DATE:                   |        |
| EDAC INC                             | THESE DRAWINGS AND SPECIFICATIONS ARE THE PROPERTY OF EDAC INC.,AND SHALL NOT BE REPRODUCED,OR COPIED OR USED AS THE BASIS FOR THE MANUFACTURE OR SALE OF APPARATUS WITHOUT WRITTEN PERMISSION. | SCALE: NTS     | SHEET :                 | 3 OF 3 |
| TORONTO, ONTARIO                     |                                                                                                                                                                                                 | DRAWING NUMBER | •                       | ISSUE  |
| YOUR CONNECTION TO QUALITY & SERVICE |                                                                                                                                                                                                 | 342 Assembly   |                         | 1      |