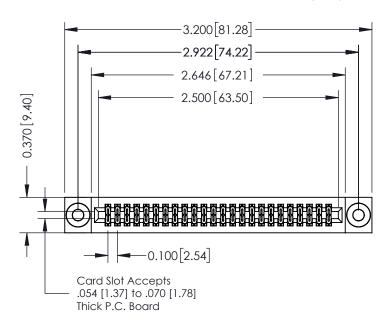

## **See Accompanying Pages for:**

- **Contact Bend Details**
- **Mounting Options**

| 342 / 392 Card Edge Connector |
|-------------------------------|
| Part Number: 392-048-556-203  |

|   | ACAD REFERENCE NO | O. 342 ENG MASTER |  |  |  |
|---|-------------------|-------------------|--|--|--|
|   | DRAWN: J.LEE      | DATE: OCT. 06/09  |  |  |  |
|   | CHECKED:          | DATE:             |  |  |  |
|   | SCALE: NTS        | SHEET 1 OF 3      |  |  |  |
| ) | DRAWING NUMBER    | ISSUE             |  |  |  |