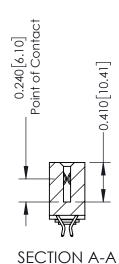

Mounting Option 03-.116 (2.95) I.D. Floating Eyelets

**Contact Detail** 

556-Extender Board Bend (Code 520 Contacts) .100 [2.54] Contact Spacing x .200 [5.08] Row Spacing