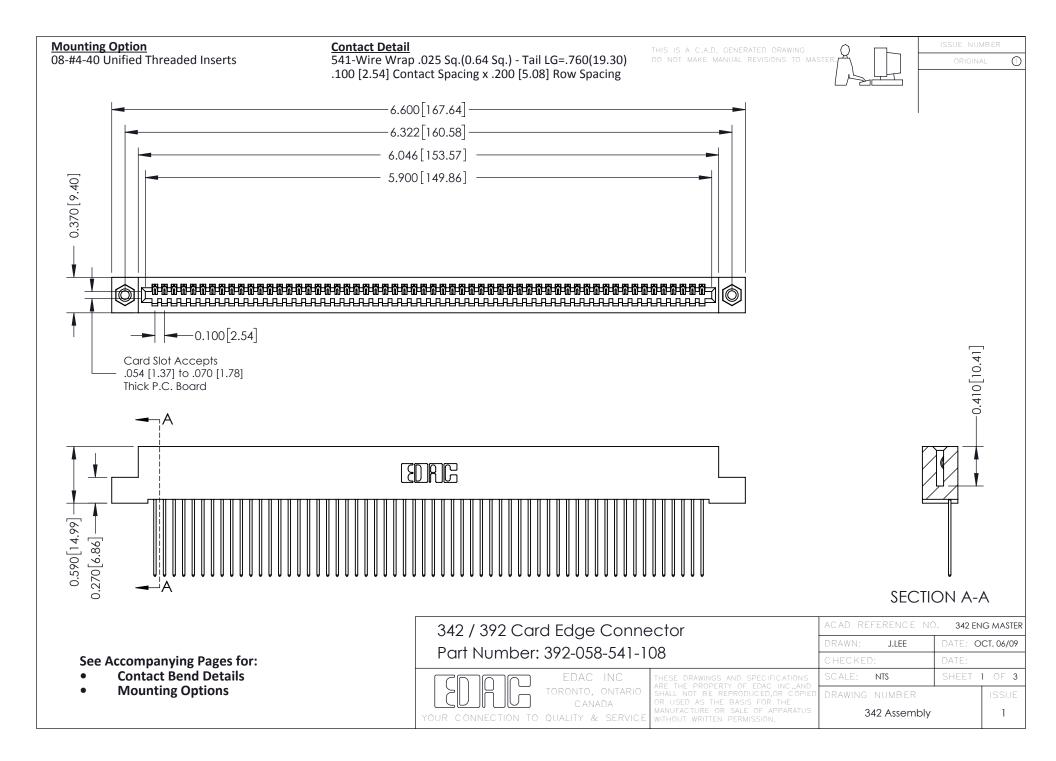

THIS IS A C.A.D. GENERATED DRAWING DO NOT MAKE MANUAL REVISIONS TO MASTER. ISSUE NUMBER

ORIGINAL

1



| 342 / 392 Series Card Edge Connector<br>Contact Bend Detail |                                                                                                                                                                                                  | ACAD REFERENCE NO. 342 ENG MASTER |             |                  |        |
|-------------------------------------------------------------|--------------------------------------------------------------------------------------------------------------------------------------------------------------------------------------------------|-----------------------------------|-------------|------------------|--------|
|