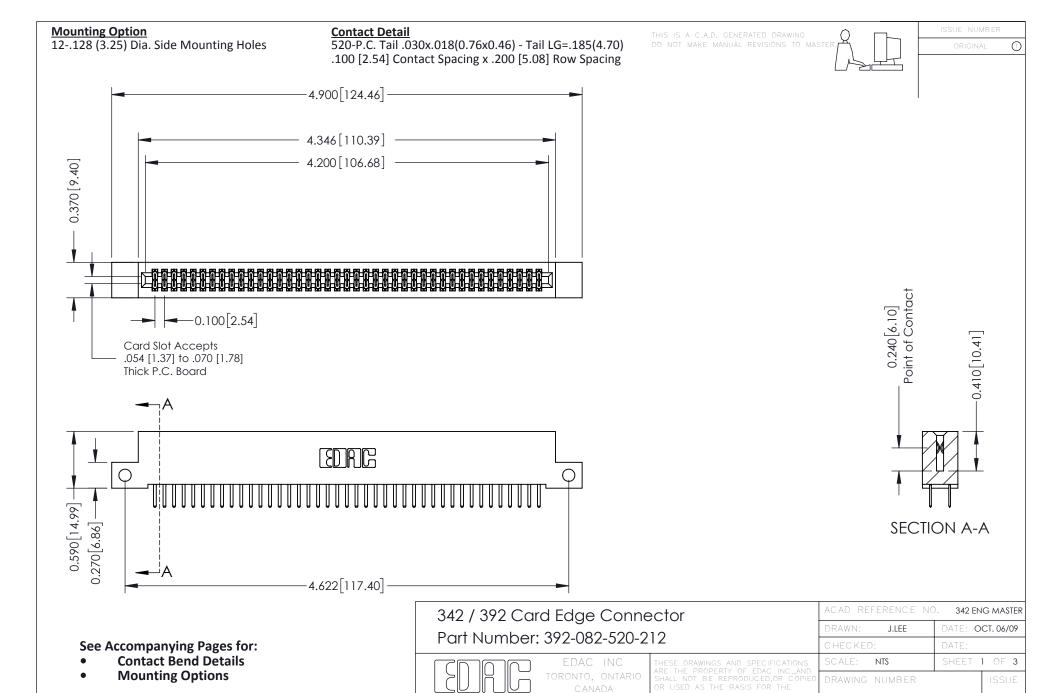

YOUR CONNECTION TO QUALITY & SERVICE

342 Assembly

THIS IS A C.A.D. GENERATED DRAWING DO NOT MAKE MANUAL REVISIONS TO MASTER. ISSUE NUMBER

ORIGINAL

1



| 342 / 392 Series Card Edge Connector<br>Contact Bend Detail |                                                                                                                                                                                                  | ACAD REFERENCE NO. 342 ENG MASTER |             |                  |        |
|-------------------------------------------------------------|--------------------------------------------------------------------------------------------------------------------------------------------------------------------------------------------------|-----------------------------------|-----------