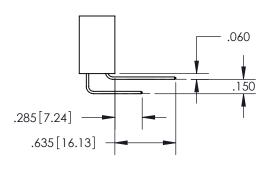

ISSUE NUMBER

ORIGINAL

1

**Contact Code 558** 

**Contact Code 559** 

**Contact Code 560** 

| 345/395 SERIES CARD EDGE CONNECTOR          |
|---------------------------------------------|
| CONTACT CODE 555,556,558,559,560 DIMENSIONS |

Outside Tails

Between Tails

| ACAD REFERENCE NO.  | 345-ENG-MASTER   |  |
|---------------------|------------------|--|
| DRAWN: R.STA.MONICA | DATE:MAY.16/2017 |  |
| CHECKED:            | DATE:            |  |
| SCALE: 1:1          | SHEET 2 OF 2     |  |
| DRAWING NUMBER      | ISSUE            |  |
| 345-ENG-MASTER      | 1                |  |