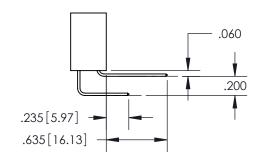

ISSUE NUMBER

ORIGINAL

1

**Contact Code 558** 

**Contact Code 559** 

**Contact Code 560** 

| 345/395 SERIES CARD EDGE CONNECTOR          |
|---------------------------------------------|
| CONTACT CODE 555,556,558,559,560 DIMENSIONS |

Outside Tails

Between Tails

| ACAD REFERENCE NO.  | 345-ENG-MASTER   |  |
|---------------------|------------------|--|
| DRAWN: R.STA.MONICA | DATE:MAY.16/2017 |  |
| CHECKED:            | DATE:            |  |
| SCALE: 1:1          | SHEET 2 OF 2     |  |
| DRAWING NUMBER      | ISSUE            |  |
| 345-ENG-MASTER      | 1                |  |