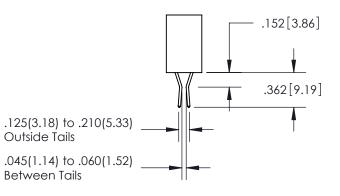

ISSUE NUMBER

ORIGINAL

1

**Contact Code 558** 

**Contact Code 559** 

**Contact Code 560** 

| 345/395 SERIES CARD EDGE CONNECTOR          |
|---------------------------------------------|
| CONTACT CODE 555,556,558,559,560 DIMENSIONS |

Outside Tails

Between Tails

| ACAD REFERENCE NO.  | 345-ENG-MASTER   |  |
|---------------------|------------------|--|
| DRAWN: R.STA.MONICA | DATE:MAY.16/2017 |  |
| CHECKED:            | DATE:            |  |
| SCALE: 1:1          | SHEET 2 OF 2     |  |
| DRAWING NUMBER      | ISSUE            |  |
| 345-ENG-MASTER      | 1                |  |