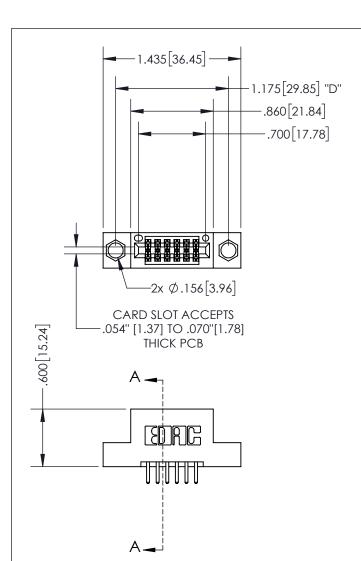

THIS IS A C.A.D. GENERATED DRAWING DO NOT MAKE MANUAL REVISIONS TO MASTER.

ISSUE NUMBER

1

ORIGINAL

.160 4.06 POINT OF CONTACT .330 [8.38] -.370[9.4] **CARD SLOT** 

SECTION A-A

<u>Contact Dimensions:</u> 520-P.C. Tail .030x.018(0.76x0.46) - Tail LG=.175(4.45) .100 (2.54) Contact Spacing x .200 (5.08) Row Spacing

INSULATOR MATERIAL: THERMOPLASTIC PBT, UL 94V-0 CONTACT MATERIAL; COPPER TIN ALLOY CONTACT PLATING: GOLD ON THE MATING AREA, TIN PLATING ON THE CONTACT TAILS, NICKEL UNDERPLATE

345/395 SERIES CARD EDGE CONNECTOR PART NUMBER: 395-012-520-204