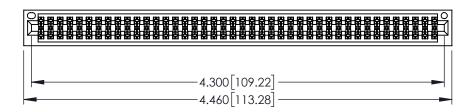

<u>Contact Dimensions:</u>
525-P.C. Tail .018 Sq.(0.46 Sq.) - Tail LG=.150(3.81)
.100 (2.54) Contact Spacing x .200 (5.08) Row Spacing

1

..330[8.38] CARD SLOT .160[4.06] POINT OF CONTACT **SECTION A-A** 

INSULATOR MATERIAL: THERMOPLASTIC PBT BLACK, UL 94V-0

CONTACT MATERIAL; COPPER TIN ALLOY CONTACT PLATING: GOLD ON THE MATING AREA, TIN PLATING ON THE CONTACT TAILS, NICKEL UNDERPLATE

| 345/395 SERIES CARD EDGE CONNECTOR |
|------------------------------------|
| PART NUMBER: 395-084-525-201       |

| ACAD REFERENCE NO. 345-ENG-MASTER |                 |           |  |
|-----------------------------------|-----------------|-----------|--|
| DRAWN: R.STA.MONICA               | DATE: <b>MA</b> | Y.16/2017 |  |
| CHECKED:                          | DATE:           |           |  |
| SCALE: 1:1                        | SHEET 1         | OF 2      |  |
| DRAWING NUMBER                    |                 | ISSUE     |  |
| 345-ENG-MASTER                    |                 | 1         |  |