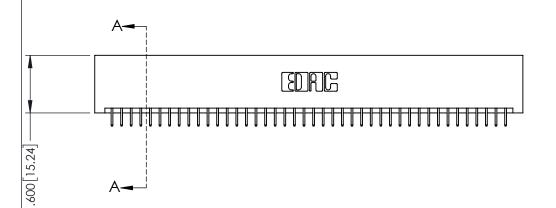

<u>Contact Dimensions:</u>
525-P.C. Tail .018 Sq.(0.46 Sq.) - Tail LG=.150(3.81)
.100 (2.54) Contact Spacing x .200 (5.08) Row Spacing

1

..330[8.38] CARD SLOT .160[4.06] POINT OF CONTACT **SECTION A-A** 

INSULATOR MATERIAL: THERMOPLASTIC PBT BLACK, UL 94V-0

CONTACT MATERIAL; COPPER TIN ALLOY CONTACT PLATING: GOLD ON THE MATING AREA, TIN PLATING ON THE CONTACT TAILS, NICKEL UNDERPLATE

| 345/395 SERIES CARD EDGE CONNECTOR |
|------------------------------------|
| PART NUMBER: 395-084-525-201       |

| ACAD REFERENCE NO. 345-ENG-MASTER |                 |           |  |
|-----------------------------------|-----------------|-----------|--|
| DRAWN: R.STA.MONICA               | DATE: <b>MA</b> | Y.16/2017 |  |
| CHECKED:                          | DATE:           |           |  |
| SCALE: 1:1                        | SHEET 1         | OF 2      |  |
| DRAWING NUMBER                    |                 | ISSUE     |  |
| 345-ENG-MASTER                    |                 | 1         |  |