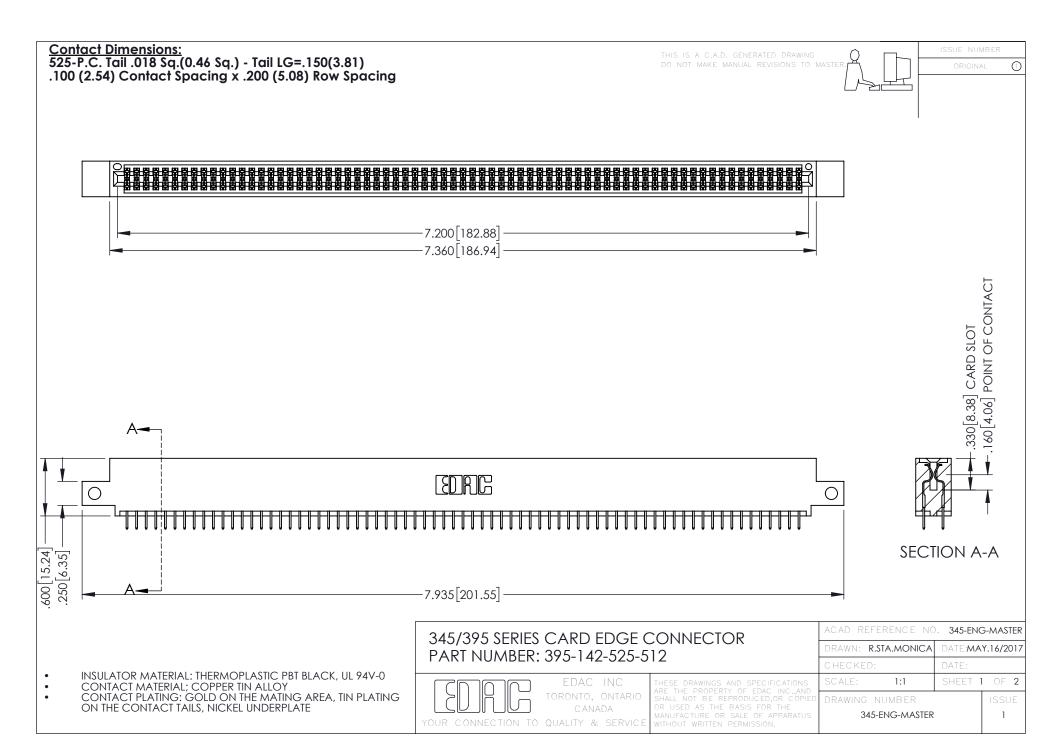

## 345/395 SERIES CARD EDGE CONNECTOR CONTACT CODE 555,556,558,559,560 DIMENSIONS

YOUR CONNECTION TO QUALITY & SERVICE

|    | ACAD REFERENCE NO. 345-ENG-MASTER |                  |
|----|-----------------------------------|------------------|
| 3  | DRAWN: R.STA.MONICA               | DATE:MAY.16/2017 |
|    | CHECKED:                          | DATE:            |
| ,  | SCALE: 1:1                        | SHEET 2 OF 2     |
| ΞD | DRAWING NUMBER                    | ISSUE            |