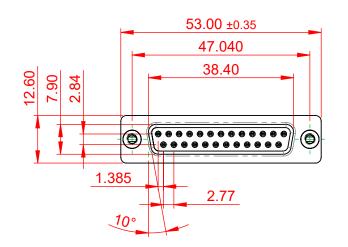

6.0 ±0.35

MATERIAL:

HOUSING: THERMOPLASTIC POLYESTER, UL94V-0 SHELL: STEEL, TIN PLATED CONTACT: COPPER ALLOY, GOLD FLASH PLATED OPERATING TEMPERATURE: -55°C to +105°C (1)

CURRENT RATING: 3A PER CONTACT CONTACT RESISTANCE: 25mΩ MAX. INSULATOR RESISTANCE: 5000MΩ min. DIELECTRIC WITHSTANDING VOLTAGE: 1000V AC rms