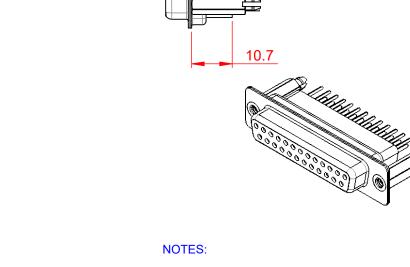

6.0 ±0.35

MATERIAL:

HOUSING: THERMOPLASTIC POLYESTER, UL94V-0 SHELL: STEEL, TIN PLATED CONTACT: COPPER ALLOY, GOLD FLASH PLATED OPERATING TEMPERATURE: -55°C to +105°C (1)

CURRENT RATING: 3A PER CONTACT CONTACT RESISTANCE: 25mΩ MAX. INSULATOR RESISTANCE: 5000MΩ min. DIELECTRIC WITHSTANDING VOLTAGE: 1000V AC rms