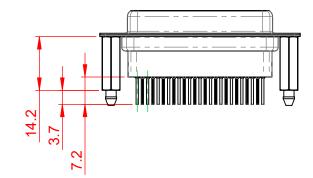

6.0 ±0.35

MATERIAL:

HOUSING: THERMOPLASTIC POLYESTER, UL94V-0 SHELL: STEEL, TIN PLATED CONTACT: COPPER ALLOY, GOLD FLASH PLATED OPERATING TEMPERATURE: -55°C to +105°C (1)

CURRENT RATING: 3A PER CONTACT CONTACT RESISTANCE: 25mΩ MAX. INSULATOR RESISTANCE: 5000MΩ min. DIELECTRIC WITHSTANDING VOLTAGE: 1000V AC rms