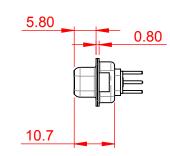

3W3 / 3WK3

5W1 Male/Female

7W2 Male/Female

(1)

1

21W4 Male/Female

| 5W5 Male   | :                                                                                                                                                                                                                                                                                                                                                                                                                                                                                                                                                                                                                                                                                                                                                                                                                                                                                                                                                                                                                                                                                                                                                                                                                                                                                                                                                                                                                                                                                                                                                                                                                                                                                                                                                                                                                                                                                                                                                                                                                                                                                                                                                                                                                                                                                                                                                                                                                                                                                                                                                                                                    | 8W8 Male             |                                         |                                                             |                        |                                                                              |                 |
|------------|------------------------------------------------------------------------------------------------------------------------------------------------------------------------------------------------------------------------------------------------------------------------------------------------------------------------------------------------------------------------------------------------------------------------------------------------------------------------------------------------------------------------------------------------------------------------------------------------------------------------------------------------------------------------------------------------------------------------------------------------------------------------------------------------------------------------------------------------------------------------------------------------------------------------------------------------------------------------------------------------------------------------------------------------------------------------------------------------------------------------------------------------------------------------------------------------------------------------------------------------------------------------------------------------------------------------------------------------------------------------------------------------------------------------------------------------------------------------------------------------------------------------------------------------------------------------------------------------------------------------------------------------------------------------------------------------------------------------------------------------------------------------------------------------------------------------------------------------------------------------------------------------------------------------------------------------------------------------------------------------------------------------------------------------------------------------------------------------------------------------------------------------------------------------------------------------------------------------------------------------------------------------------------------------------------------------------------------------------------------------------------------------------------------------------------------------------------------------------------------------------------------------------------------------------------------------------------------------------|----------------------|-----------------------------------------|-------------------------------------------------------------|------------------------|------------------------------------------------------------------------------|-----------------|
| ÷          | 47.08<br>23.63<br>- 14.49<br>- 14.49 |                      | and | 33.30<br>500<br>500<br>500<br>500<br>500<br>500<br>500<br>5 |                        |                                                                              | - Sere          |
|            |                                                                                                                                                                                                                                                                                                                                                                                                                                                                                                                                                                                                                                                                                                                                                                                                                                                                                                                                                                                                                                                                                                                                                                                                                                                                                                                                                                                                                                                                                                                                                                                                                                                                                                                                                                                                                                                                                                                                                                                                                                                                                                                                                                                                                                                                                                                                                                                                                                                                                                                                                                                                      |                      | 11W1                                    | I Male/Female                                               | 27W2 Male/Fema         | le                                                                           |                 |
| 5W5 Female | 47.05<br>- 23.53<br>- 14.45<br>- 14.45<br>- 90<br>- 95<br>- 95                                                                               | 8W8 Female           | A BASE                                  |                                                             |                        | 63.50<br>31.75<br>52<br>4 + 4 + 4 + 4 + 4 + 4 + 4 + 4 + 4 + 4 +              | esta            |
|            | Harren Harren                                                                                                                                                                                                                                                                                                                                                                                                                                                                                                                                                                                                                                                                                                                                                                                                                                                                                                                                                                                                                                                                                                                                                                                                                                                                                                                                                                                                                                                                                                                                                                                                                                                                                                                                                                                                                                                                                                                                                                                                                                                                                                                                                                                                                                                                                                                                                                                                                                                                                                                                                                                        | + <del></del>        | 17W2                                    | 2 Male/Female                                               | 21W1 Male/Fema         | ale                                                                          |                 |
|            | CURRENT RATING /<br>10A / 2.2<br>20A / 3.3<br>30A / 3.7<br>40A / 4.2                                                                                                                                                                                                                                                                                                                                                                                                                                                                                                                                                                                                                                                                                                                                                                                                                                                                                                                                                                                                                                                                                                                                                                                                                                                                                                                                                                                                                                                                                                                                                                                                                                                                                                                                                                                                                                                                                                                                                                                                                                                                                                                                                                                                                                                                                                                                                                                                                                                                                                                                 | ′ ØA                 | ¥(7                                     | 47.05<br>23.63<br>13.85<br>                                 |                        | 47.05<br>82 23.03<br>24 98 4 4 4 98<br>4 4 4 4 4 4 4 4 4 4 4 4 4 4 4 4 4 4 4 | 5 <sup>38</sup> |
|            |                                                                                                                                                                                                                                                                                                                                                                                                                                                                                                                                                                                                                                                                                                                                                                                                                                                                                                                                                                                                                                                                                                                                                                                                                                                                                                                                                                                                                                                                                                                                                                                                                                                                                                                                                                                                                                                                                                                                                                                                                                                                                                                                                                                                                                                                                                                                                                                                                                                                                                                                                                                                      | $\frac{1}{\sqrt{2}}$ |                                         |                                                             |                        |                                                                              |                 |
|            |                                                                                                                                                                                                                                                                                                                                                                                                                                                                                                                                                                                                                                                                                                                                                                                                                                                                                                                                                                                                                                                                                                                                                                                                                                                                                                                                                                                                                                                                                                                                                                                                                                                                                                                                                                                                                                                                                                                                                                                                                                                                                                                                                                                                                                                                                                                                                                                                                                                                                                                                                                                                      |                      | COMBINATION                             | I D-SUB                                                     | DRAWN: C.B             | DATE: JAN. 01/2                                                              | 019             |
|            |                                                                                                                                                                                                                                                                                                                                                                                                                                                                                                                                                                                                                                                                                                                                                                                                                                                                                                                                                                                                                                                                                                                                                                                                                                                                                                                                                                                                                                                                                                                                                                                                                                                                                                                                                                                                                                                                                                                                                                                                                                                                                                                                                                                                                                                                                                                                                                                                                                                                                                                                                                                                      |                      |                                         |                                                             | CHECKED:               |                                                                              |                 |
|            | THIS SERIES FULLY CONFORMS TO                                                                                                                                                                                                                                                                                                                                                                                                                                                                                                                                                                                                                                                                                                                                                                                                                                                                                                                                                                                                                                                                                                                                                                                                                                                                                                                                                                                                                                                                                                                                                                                                                                                                                                                                                                                                                                                                                                                                                                                                                                                                                                                                                                                                                                                                                                                                                                                                                                                                                                                                                                        |                      |                                         | ARE THE PROPERTY OF EDAC INC., AND                          | SCALE: N.T.S           | SHEET 3 OF                                                                   | - 4             |
|            |                                                                                                                                                                                                                                                                                                                                                                                                                                                                                                                                                                                                                                                                                                                                                                                                                                                                                                                                                                                                                                                                                                                                                                                                                                                                                                                                                                                                                                                                                                                                                                                                                                                                                                                                                                                                                                                                                                                                                                                                                                                                                                                                                                                                                                                                                                                                                                                                                                                                                                                                                                                                      |                      |                                         |                                                             | DRAWING NUMBER: 628-8W | 8-224-5TA                                                                    | ISSUE           |