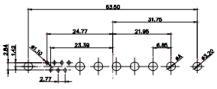

3W3 / 3WK3

5W1 Male/Female

7W2 Male/Female

(1)

1

21W4 Male/Female

| 5W5 Male   | :                                                                                                                                                                                                                                                                                                                                                                                                                                                                                                                                                                                                                                                                                                                                                                                                                                                                                                                                                                                                                                                                                                                                                                                                                                                                                                                                                                                                                                                                                                                                                                                                                                                                                                                                                                                                                                                                                                                                                                                                                                                                                                                                                                                                                                                                                                                                                                                                                                                                                                                                                                                                    | 8W8 Male             |                                         |                                                             |                        |                                                                              |                 |
|------------|------------------------------------------------------------------------------------------------------------------------------------------------------------------------------------------------------------------------------------------------------------------------------------------------------------------------------------------------------------------------------------------------------------------------------------------------------------------------------------------------------------------------------------------------------------------------------------------------------------------------------------------------------------------------------------------------------------------------------------------------------------------------------------------------------------------------------------------------------------------------------------------------------------------------------------------------------------------------------------------------------------------------------------------------------------------------------------------------------------------------------------------------------------------------------------------------------------------------------------------------------------------------------------------------------------------------------------------------------------------------------------------------------------------------------------------------------------------------------------------------------------------------------------------------------------------------------------------------------------------------------------------------------------------------------------------------------------------------------------------------------------------------------------------------------------------------------------------------------------------------------------------------------------------------------------------------------------------------------------------------------------------------------------------------------------------------------------------------------------------------------------------------------------------------------------------------------------------------------------------------------------------------------------------------------------------------------------------------------------------------------------------------------------------------------------------------------------------------------------------------------------------------------------------------------------------------------------------------------|----------------------|-----------------------------------------|-------------------------------------------------------------|------------------------|------------------------------------------------------------------------------|-----------------|
| ÷          | 47.08<br>23.63<br>- 14.49<br>- 14.49 |                      | and | 33.30<br>500<br>500<br>500<br>500<br>500<br>500<br>500<br>5 |                        |                                                                              | - Sere          |
|            |                                                                                                                                                                                                                                                                                                                                                                                                                                                                                                                                                                                                                                                                                                                                                                                                                                                                                                                                                                                                                                                                                                                                                                                                                                                                                                                                                                                                                                                                                                                                                                                                                                                                                                                                                                                                                                                                                                                                                                                                                                                                                                                                                                                                                                                                                                                                                                                                                                                                                                                                                                                                      |                      | 11W1                                    | I Male/Female                                               | 27W2 Male/Fema         | le                                                                           |                 |
| 5W5 Female | 47.05<br>- 23.53<br>- 14.45<br>- 14.45<br>- 90<br>- 95<br>- 95                                                                               | 8W8 Female           | A BASE                                  |                                                             |                        | 63.50<br>31.75<br>52<br>4 + 4 + 4 + 4 + 4 + 4 + 4 + 4 + 4 + 4 +              | esta            |
|            | Harren Harren                                                                                                                                                                                                                                                                                                                                                                                                                                                                                                                                                                                                                                                                                                                                                                                                                                                                                                                                                                                                                                                                                                                                                                                                                                                                                                                                                                                                                                                                                                                                                                                                                                                                                                                                                                                                                                                                                                                                                                                                                                                                                                                                                                                                                                                                                                                                                                                                                                                                                                                                                                                        | + <del></del>        | 17W2                                    | 2 Male/Female                                               | 21W1 Male/Fema         | ale                                                                          |                 |
|            | CURRENT RATING /<br>10A / 2.2<br>20A / 3.3<br>30A / 3.7<br>40A / 4.2                                                                                                                                                                                                                                                                                                                                                                                                                                                                                                                                                                                                                                                                                                                                                                                                                                                                                                                                                                                                                                                                                                                                                                                                                                                                                                                                                                                                                                                                                                                                                                                                                                                                                                                                                                                                                                                                                                                                                                                                                                                                                                                                                                                                                                                                                                                                                                                                                                                                                                                                 | ′ ØA                 | ¥(7                                     | 47.05<br>23.63<br>13.85<br>                                 |                        | 47.05<br>82 23.03<br>24 98 4 4 4 98<br>4 4 4 4 4 4 4 4 4 4 4 4 4 4 4 4 4 4 4 | 5 <sup>38</sup> |
|            |                                                                                                                                                                                                                                                                                                                                                                                                                                                                                                                                                                                                                                                                                                                                                                                                                                                                                                                                                                                                                                                                                                                                                                                                                                                                                                                                                                                                                                                                                                                                                                                                                                                                                                                                                                                                                                                                                                                                                                                                                                                                                                                                                                                                                                                                                                                                                                                                                                                                                                                                                                                                      | $\frac{1}{\sqrt{2}}$ |                                         |                                                             |                        |                                                                              |                 |
|            |                                                                                                                                                                                                                                                                                                                                                                                                                                                                                                                                                                                                                                                                                                                                                                                                                                                                                                                                                                                                                                                                                                                                                                                                                                                                                                                                                                                                                                                                                                                                                                                                                                                                                                                                                                                                                                                                                                                                                                                                                                                                                                                                                                                                                                                                                                                                                                                                                                                                                                                                                                                                      |                      | COMBINATION                             | I D-SUB                                                     | DRAWN: C.B             | DATE: JAN. 01/2                                                              | 019             |
|            |                                                                                                                                                                                                                                                                                                                                                                                                                                                                                                                                                                                                                                                                                                                                                                                                                                                                                                                                                                                                                                                                                                                                                                                                                                                                                                                                                                                                                                                                                                                                                                                                                                                                                                                                                                                                                                                                                                                                                                                                                                                                                                                                                                                                                                                                                                                                                                                                                                                                                                                                                                                                      |                      |                                         |                                                             | CHECKED:               |                                                                              |                 |
|            | THIS SERIES FULLY CONFORMS TO                                                                                                                                                                                                                                                                                                                                                                                                                                                                                                                                                                                                                                                                                                                                                                                                                                                                                                                                                                                                                                                                                                                                                                                                                                                                                                                                                                                                                                                                                                                                                                                                                                                                                                                                                                                                                                                                                                                                                                                                                                                                                                                                                                                                                                                                                                                                                                                                                                                                                                                                                                        |                      |                                         | ARE THE PROPERTY OF EDAC INC., AND                          | SCALE: N.T.S           | SHEET 3 OF                                                                   | - 4             |
|            |                                                                                                                                                                                                                                                                                                                                                                                                                                                                                                                                                                                                                                                                                                                                                                                                                                                                                                                                                                                                                                                                                                                                                                                                                                                                                                                                                                                                                                                                                                                                                                                                                                                                                                                                                                                                                                                                                                                                                                                                                                                                                                                                                                                                                                                                                                                                                                                                                                                                                                                                                                                                      |                      |                                         |                                                             | DRAWING NUMBER: 628-8W | 8-224-5TA                                                                    | ISSUE           |