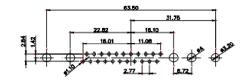

THIS IS A C.A.D. GENERATED DRAWING TOLERANCE UNLESS OTHERWISE SPECIFIED DO NOT MAKE MANUAL REVISIONS TO MASTER. .X ±0.25

9W4 Male

25W3 Male

47.02 23.53 14.51 9.70 7.79 김 영

36W4 Female

13W3 Male

20.70 30.50 13.72 16.62 김 의 2.77