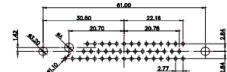

THIS IS A C.A.D. GENERATED DRAWING TOLERANCE UNLESS OTHERWISE SPECIFIED DO NOT MAKE MANUAL REVISIONS TO MASTER. .X ±0.25

9W4 Male

25W3 Male

47.02 23.53 14.51 9.70 7.79 김 영

36W4 Female

13W3 Male

20.70 30.50 13.72 16.62 김 의 2.77