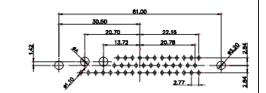

THIS IS A C.A.D. GENERATED DRAWING TOLERANCE UNLESS OTHERWISE SPECIFIED DO NOT MAKE MANUAL REVISIONS TO MASTER. .X ±0.25

9W4 Male

25W3 Male

47.02 23.53 14.51 9.70 7.79 김 영

36W4 Female

13W3 Male

20.70 30.50 13.72 16.62 김 의 2.77