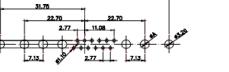

3W3 / 3WK3

5W1 Male/Female

7W2 Male/Female

(1)

1

21W4 Male/Female

| 5W5 Male   | :                                                                                                                                                                                                                                                                                                                                                                                                                                                                                                                                                                                                                                                                                                                                                                                                                                                                                                                                                                                                                                                                                                                                                                                                                                                                                                                                                                                                                                                                                                                                                                                                                                                                                                                                                                                                                                                                                                                                                                                                                                                                                                                                                                                                                                                                                                                                                                                                                                                                                                                                                                                                    | 8W8 Male             |                                         |                                                             |                        |                                                                              |                 |
|------------|------------------------------------------------------------------------------------------------------------------------------------------------------------------------------------------------------------------------------------------------------------------------------------------------------------------------------------------------------------------------------------------------------------------------------------------------------------------------------------------------------------------------------------------------------------------------------------------------------------------------------------------------------------------------------------------------------------------------------------------------------------------------------------------------------------------------------------------------------------------------------------------------------------------------------------------------------------------------------------------------------------------------------------------------------------------------------------------------------------------------------------------------------------------------------------------------------------------------------------------------------------------------------------------------------------------------------------------------------------------------------------------------------------------------------------------------------------------------------------------------------------------------------------------------------------------------------------------------------------------------------------------------------------------------------------------------------------------------------------------------------------------------------------------------------------------------------------------------------------------------------------------------------------------------------------------------------------------------------------------------------------------------------------------------------------------------------------------------------------------------------------------------------------------------------------------------------------------------------------------------------------------------------------------------------------------------------------------------------------------------------------------------------------------------------------------------------------------------------------------------------------------------------------------------------------------------------------------------------|----------------------|-----------------------------------------|-------------------------------------------------------------|------------------------|------------------------------------------------------------------------------|-----------------|
| ÷          | 47.08<br>23.63<br>- 14.49<br>- 14.49 |                      | and | 33.30<br>500<br>500<br>500<br>500<br>500<br>500<br>500<br>5 |                        |                                                                              | - Sere          |
|            |                                                                                                                                                                                                                                                                                                                                                                                                                                                                                                                                                                                                                                                                                                                                                                                                                                                                                                                                                                                                                                                                                                                                                                                                                                                                                                                                                                                                                                                                                                                                                                                                                                                                                                                                                                                                                                                                                                                                                                                                                                                                                                                                                                                                                                                                                                                                                                                                                                                                                                                                                                                                      |                      | 11W1                                    | I Male/Female                                               | 27W2 Male/Fema         | le                                                                           |                 |
| 5W5 Female | 47.05<br>- 23.53<br>- 14.45<br>- 14.45<br>- 90<br>- 95<br>- 95                                                                               | 8W8 Female           | A BASE                                  |                                                             |                        | 63.50<br>31.75<br>52<br>4 + 4 + 4 + 4 + 4 + 4 + 4 + 4 + 4 + 4 +              | esta            |
|            | Harren Harren                                                                                                                                                                                                                                                                                                                                                                                                                                                                                                                                                                                                                                                                                                                                                                                                                                                                                                                                                                                                                                                                                                                                                                                                                                                                                                                                                                                                                                                                                                                                                                                                                                                                                                                                                                                                                                                                                                                                                                                                                                                                                                                                                                                                                                                                                                                                                                                                                                                                                                                                                                                        | + <del></del>        | 17W2                                    | 2 Male/Female                                               | 21W1 Male/Fema         | ale                                                                          |                 |
|            | CURRENT RATING /<br>10A / 2.2<br>20A / 3.3<br>30A / 3.7<br>40A / 4.2                                                                                                                                                                                                                                                                                                                                                                                                                                                                                                                                                                                                                                                                                                                                                                                                                                                                                                                                                                                                                                                                                                                                                                                                                                                                                                                                                                                                                                                                                                                                                                                                                                                                                                                                                                                                                                                                                                                                                                                                                                                                                                                                                                                                                                                                                                                                                                                                                                                                                                                                 | ′ ØA                 | ¥(7                                     | 47.05<br>23.63<br>13.85<br>                                 |                        | 47.05<br>82 23.03<br>24 98 4 4 4 98<br>4 4 4 4 4 4 4 4 4 4 4 4 4 4 4 4 4 4 4 | 5 <sup>38</sup> |
|            |                                                                                                                                                                                                                                                                                                                                                                                                                                                                                                                                                                                                                                                                                                                                                                                                                                                                                                                                                                                                                                                                                                                                                                                                                                                                                                                                                                                                                                                                                                                                                                                                                                                                                                                                                                                                                                                                                                                                                                                                                                                                                                                                                                                                                                                                                                                                                                                                                                                                                                                                                                                                      | $\frac{1}{\sqrt{2}}$ |                                         |                                                             |                        |                                                                              |                 |
|            |                                                                                                                                                                                                                                                                                                                                                                                                                                                                                                                                                                                                                                                                                                                                                                                                                                                                                                                                                                                                                                                                                                                                                                                                                                                                                                                                                                                                                                                                                                                                                                                                                                                                                                                                                                                                                                                                                                                                                                                                                                                                                                                                                                                                                                                                                                                                                                                                                                                                                                                                                                                                      |                      | COMBINATION                             | I D-SUB                                                     | DRAWN: C.B             | DATE: JAN. 01/2                                                              | 019             |
|            |                                                                                                                                                                                                                                                                                                                                                                                                                                                                                                                                                                                                                                                                                                                                                                                                                                                                                                                                                                                                                                                                                                                                                                                                                                                                                                                                                                                                                                                                                                                                                                                                                                                                                                                                                                                                                                                                                                                                                                                                                                                                                                                                                                                                                                                                                                                                                                                                                                                                                                                                                                                                      |                      |                                         |                                                             | CHECKED:               |                                                                              |                 |
|            | THIS SERIES FULLY CONFORMS TO                                                                                                                                                                                                                                                                                                                                                                                                                                                                                                                                                                                                                                                                                                                                                                                                                                                                                                                                                                                                                                                                                                                                                                                                                                                                                                                                                                                                                                                                                                                                                                                                                                                                                                                                                                                                                                                                                                                                                                                                                                                                                                                                                                                                                                                                                                                                                                                                                                                                                                                                                                        |                      |                                         | ARE THE PROPERTY OF EDAC INC., AND                          | SCALE: N.T.S           | SHEET 3 OF                                                                   | - 4             |
|            |                                                                                                                                                                                                                                                                                                                                                                                                                                                                                                                                                                                                                                                                                                                                                                                                                                                                                                                                                                                                                                                                                                                                                                                                                                                                                                                                                                                                                                                                                                                                                                                                                                                                                                                                                                                                                                                                                                                                                                                                                                                                                                                                                                                                                                                                                                                                                                                                                                                                                                                                                                                                      |                      |                                         |                                                             | DRAWING NUMBER: 628-8W | 8-224-5TA                                                                    | ISSUE           |