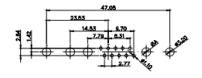

3W3 / 3WK3

5W1 Male/Female

7W2 Male/Female

(1)

1

21W4 Male/Female

| 5W5 Male   | :                                                                                                                                                                                                                                                                                                                                                                                                                                                                                                                                                                                                                                                                                                                                                                                                                                                                                                                                                                                                                                                                                                                                                                                                                                                                                                                                                                                                                                                                                                                                                                                                                                                                                                                                                                                                                                                                                                                                                                                                                                                                                                                                                                                                                                                                                                                                                                                                                                                                                                                                                                                                    | 8W8 Male             |                                         |                                                             |                        |                                                                              |                 |
|------------|------------------------------------------------------------------------------------------------------------------------------------------------------------------------------------------------------------------------------------------------------------------------------------------------------------------------------------------------------------------------------------------------------------------------------------------------------------------------------------------------------------------------------------------------------------------------------------------------------------------------------------------------------------------------------------------------------------------------------------------------------------------------------------------------------------------------------------------------------------------------------------------------------------------------------------------------------------------------------------------------------------------------------------------------------------------------------------------------------------------------------------------------------------------------------------------------------------------------------------------------------------------------------------------------------------------------------------------------------------------------------------------------------------------------------------------------------------------------------------------------------------------------------------------------------------------------------------------------------------------------------------------------------------------------------------------------------------------------------------------------------------------------------------------------------------------------------------------------------------------------------------------------------------------------------------------------------------------------------------------------------------------------------------------------------------------------------------------------------------------------------------------------------------------------------------------------------------------------------------------------------------------------------------------------------------------------------------------------------------------------------------------------------------------------------------------------------------------------------------------------------------------------------------------------------------------------------------------------------|----------------------|-----------------------------------------|-------------------------------------------------------------|------------------------|------------------------------------------------------------------------------|-----------------|
| ÷          | 47.08<br>23.63<br>- 14.49<br>- 14.49 |                      | and | 33.30<br>500<br>500<br>500<br>500<br>500<br>500<br>500<br>5 |                        |                                                                              | - Sere          |
|            |                                                                                                                                                                                                                                                                                                                                                                                                                                                                                                                                                                                                                                                                                                                                                                                                                                                                                                                                                                                                                                                                                                                                                                                                                                                                                                                                                                                                                                                                                                                                                                                                                                                                                                                                                                                                                                                                                                                                                                                                                                                                                                                                                                                                                                                                                                                                                                                                                                                                                                                                                                                                      |                      | 11W1                                    | I Male/Female                                               | 27W2 Male/Fema         | le                                                                           |                 |
| 5W5 Female | 47.05<br>- 23.53<br>- 14.45<br>- 14.45<br>- 90<br>- 95<br>- 95                                                                               | 8W8 Female           | A BASE                                  |                                                             |                        | 63.50<br>31.75<br>52<br>4 + 4 + 4 + 4 + 4 + 4 + 4 + 4 + 4 + 4 +              | esta            |
|            | Harren Harren                                                                                                                                                                                                                                                                                                                                                                                                                                                                                                                                                                                                                                                                                                                                                                                                                                                                                                                                                                                                                                                                                                                                                                                                                                                                                                                                                                                                                                                                                                                                                                                                                                                                                                                                                                                                                                                                                                                                                                                                                                                                                                                                                                                                                                                                                                                                                                                                                                                                                                                                                                                        | + <del></del>        | 17W2                                    | 2 Male/Female                                               | 21W1 Male/Fema         | ale                                                                          |                 |
|            | CURRENT RATING /<br>10A / 2.2<br>20A / 3.3<br>30A / 3.7<br>40A / 4.2                                                                                                                                                                                                                                                                                                                                                                                                                                                                                                                                                                                                                                                                                                                                                                                                                                                                                                                                                                                                                                                                                                                                                                                                                                                                                                                                                                                                                                                                                                                                                                                                                                                                                                                                                                                                                                                                                                                                                                                                                                                                                                                                                                                                                                                                                                                                                                                                                                                                                                                                 | ′ ØA                 | ¥(7                                     | 47.05<br>23.63<br>13.85<br>                                 |                        | 47.05<br>82 23.03<br>24 98 4 4 4 98<br>4 4 4 4 4 4 4 4 4 4 4 4 4 4 4 4 4 4 4 | 5 <sup>38</sup> |
|            |                                                                                                                                                                                                                                                                                                                                                                                                                                                                                                                                                                                                                                                                                                                                                                                                                                                                                                                                                                                                                                                                                                                                                                                                                                                                                                                                                                                                                                                                                                                                                                                                                                                                                                                                                                                                                                                                                                                                                                                                                                                                                                                                                                                                                                                                                                                                                                                                                                                                                                                                                                                                      | $\frac{1}{\sqrt{2}}$ |                                         |                                                             |                        |                                                                              |                 |
|            |                                                                                                                                                                                                                                                                                                                                                                                                                                                                                                                                                                                                                                                                                                                                                                                                                                                                                                                                                                                                                                                                                                                                                                                                                                                                                                                                                                                                                                                                                                                                                                                                                                                                                                                                                                                                                                                                                                                                                                                                                                                                                                                                                                                                                                                                                                                                                                                                                                                                                                                                                                                                      |                      | COMBINATION                             | I D-SUB                                                     | DRAWN: C.B             | DATE: JAN. 01/2                                                              | 019             |
|            |                                                                                                                                                                                                                                                                                                                                                                                                                                                                                                                                                                                                                                                                                                                                                                                                                                                                                                                                                                                                                                                                                                                                                                                                                                                                                                                                                                                                                                                                                                                                                                                                                                                                                                                                                                                                                                                                                                                                                                                                                                                                                                                                                                                                                                                                                                                                                                                                                                                                                                                                                                                                      |                      |                                         |                                                             | CHECKED:               |                                                                              |                 |
|            | THIS SERIES FULLY CONFORMS TO                                                                                                                                                                                                                                                                                                                                                                                                                                                                                                                                                                                                                                                                                                                                                                                                                                                                                                                                                                                                                                                                                                                                                                                                                                                                                                                                                                                                                                                                                                                                                                                                                                                                                                                                                                                                                                                                                                                                                                                                                                                                                                                                                                                                                                                                                                                                                                                                                                                                                                                                                                        |                      |                                         | ARE THE PROPERTY OF EDAC INC., AND                          | SCALE: N.T.S           | SHEET 3 OF                                                                   | - 4             |
|            |                                                                                                                                                                                                                                                                                                                                                                                                                                                                                                                                                                                                                                                                                                                                                                                                                                                                                                                                                                                                                                                                                                                                                                                                                                                                                                                                                                                                                                                                                                                                                                                                                                                                                                                                                                                                                                                                                                                                                                                                                                                                                                                                                                                                                                                                                                                                                                                                                                                                                                                                                                                                      |                      |                                         |                                                             | DRAWING NUMBER: 628-8W | 8-224-5TA                                                                    | ISSUE           |