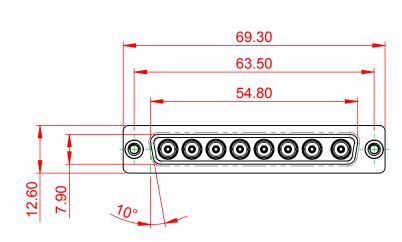

3W3 / 3WK3

5W1 Male/Female

7W2 Male/Female

(1)

1

21W4 Male/Female

| 5W5 Male   | :                                                                                                                                                                                                                                                                                                                                                                                                                                                                                                                                                                                                                                                                                                                                                                                                                                                                                                                                                                                                                                                                                                                                                                                                                                                                                                                                                                                                                                                                                                                                                                                                                                                                                                                                                                                                                                                                                                                                                                                                                                                                                                                                                                                                                                                                                                                                                                                                                                                                                                                                                                                                    | 8W8 Male             |                                         |                                                             |                        |                                                                              |                 |
|------------|------------------------------------------------------------------------------------------------------------------------------------------------------------------------------------------------------------------------------------------------------------------------------------------------------------------------------------------------------------------------------------------------------------------------------------------------------------------------------------------------------------------------------------------------------------------------------------------------------------------------------------------------------------------------------------------------------------------------------------------------------------------------------------------------------------------------------------------------------------------------------------------------------------------------------------------------------------------------------------------------------------------------------------------------------------------------------------------------------------------------------------------------------------------------------------------------------------------------------------------------------------------------------------------------------------------------------------------------------------------------------------------------------------------------------------------------------------------------------------------------------------------------------------------------------------------------------------------------------------------------------------------------------------------------------------------------------------------------------------------------------------------------------------------------------------------------------------------------------------------------------------------------------------------------------------------------------------------------------------------------------------------------------------------------------------------------------------------------------------------------------------------------------------------------------------------------------------------------------------------------------------------------------------------------------------------------------------------------------------------------------------------------------------------------------------------------------------------------------------------------------------------------------------------------------------------------------------------------------|----------------------|-----------------------------------------|-------------------------------------------------------------|------------------------|------------------------------------------------------------------------------|-----------------|
| ÷          | 47.08<br>23.63<br>- 14.49<br>- 14.49 |                      | and | 33.30<br>500<br>500<br>500<br>500<br>500<br>500<br>500<br>5 |                        |                                                                              | - Sere          |
|            |                                                                                                                                                                                                                                                                                                                                                                                                                                                                                                                                                                                                                                                                                                                                                                                                                                                                                                                                                                                                                                                                                                                                                                                                                                                                                                                                                                                                                                                                                                                                                                                                                                                                                                                                                                                                                                                                                                                                                                                                                                                                                                                                                                                                                                                                                                                                                                                                                                                                                                                                                                                                      |                      | 11W1                                    | I Male/Female                                               | 27W2 Male/Fema         | le                                                                           |                 |
| 5W5 Female | 47.05<br>- 23.53<br>- 14.45<br>- 14.45<br>- 90<br>- 95<br>- 95                                                                               | 8W8 Female           | A BASE                                  |                                                             |                        | 63.50<br>31.75<br>52<br>4 + 4 + 4 + 4 + 4 + 4 + 4 + 4 + 4 + 4 +              | esta            |
|            | Harren Harren                                                                                                                                                                                                                                                                                                                                                                                                                                                                                                                                                                                                                                                                                                                                                                                                                                                                                                                                                                                                                                                                                                                                                                                                                                                                                                                                                                                                                                                                                                                                                                                                                                                                                                                                                                                                                                                                                                                                                                                                                                                                                                                                                                                                                                                                                                                                                                                                                                                                                                                                                                                        | + <del></del>        | 17W2                                    | 2 Male/Female                                               | 21W1 Male/Fema         | ale                                                                          |                 |
|            | CURRENT RATING /<br>10A / 2.2<br>20A / 3.3<br>30A / 3.7<br>40A / 4.2                                                                                                                                                                                                                                                                                                                                                                                                                                                                                                                                                                                                                                                                                                                                                                                                                                                                                                                                                                                                                                                                                                                                                                                                                                                                                                                                                                                                                                                                                                                                                                                                                                                                                                                                                                                                                                                                                                                                                                                                                                                                                                                                                                                                                                                                                                                                                                                                                                                                                                                                 | ′ ØA                 | ¥(7                                     | 47.05<br>23.63<br>13.85<br>                                 |                        | 47.05<br>82 23.03<br>24 98 4 4 4 98<br>4 4 4 4 4 4 4 4 4 4 4 4 4 4 4 4 4 4 4 | 5 <sup>38</sup> |
|            |                                                                                                                                                                                                                                                                                                                                                                                                                                                                                                                                                                                                                                                                                                                                                                                                                                                                                                                                                                                                                                                                                                                                                                                                                                                                                                                                                                                                                                                                                                                                                                                                                                                                                                                                                                                                                                                                                                                                                                                                                                                                                                                                                                                                                                                                                                                                                                                                                                                                                                                                                                                                      | $\frac{1}{\sqrt{2}}$ |                                         |                                                             |                        |                                                                              |                 |
|            |                                                                                                                                                                                                                                                                                                                                                                                                                                                                                                                                                                                                                                                                                                                                                                                                                                                                                                                                                                                                                                                                                                                                                                                                                                                                                                                                                                                                                                                                                                                                                                                                                                                                                                                                                                                                                                                                                                                                                                                                                                                                                                                                                                                                                                                                                                                                                                                                                                                                                                                                                                                                      |                      | COMBINATION                             | I D-SUB                                                     | DRAWN: C.B             | DATE: JAN. 01/2                                                              | 019             |
|            |                                                                                                                                                                                                                                                                                                                                                                                                                                                                                                                                                                                                                                                                                                                                                                                                                                                                                                                                                                                                                                                                                                                                                                                                                                                                                                                                                                                                                                                                                                                                                                                                                                                                                                                                                                                                                                                                                                                                                                                                                                                                                                                                                                                                                                                                                                                                                                                                                                                                                                                                                                                                      |                      |                                         |                                                             | CHECKED:               |                                                                              |                 |
|            | THIS SERIES FULLY CONFORMS TO                                                                                                                                                                                                                                                                                                                                                                                                                                                                                                                                                                                                                                                                                                                                                                                                                                                                                                                                                                                                                                                                                                                                                                                                                                                                                                                                                                                                                                                                                                                                                                                                                                                                                                                                                                                                                                                                                                                                                                                                                                                                                                                                                                                                                                                                                                                                                                                                                                                                                                                                                                        |                      |                                         | ARE THE PROPERTY OF EDAC INC., AND                          | SCALE: N.T.S           | SHEET 3 OF                                                                   | - 4             |
|            |                                                                                                                                                                                                                                                                                                                                                                                                                                                                                                                                                                                                                                                                                                                                                                                                                                                                                                                                                                                                                                                                                                                                                                                                                                                                                                                                                                                                                                                                                                                                                                                                                                                                                                                                                                                                                                                                                                                                                                                                                                                                                                                                                                                                                                                                                                                                                                                                                                                                                                                                                                                                      |                      |                                         |                                                             | DRAWING NUMBER: 628-8W | 8-224-5TA                                                                    | ISSUE           |