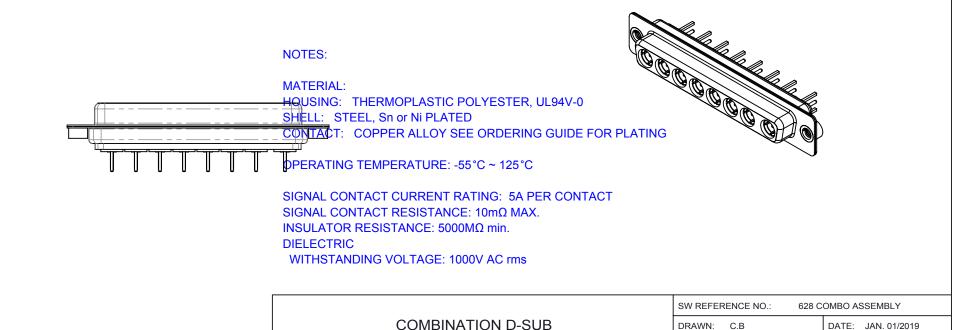

THIS IS A C.A.D. GENERATED DRAWING DO NOT MAKE MANUAL REVISIONS TO MASTER.

| þ |
|---|
|   |

(1)

ORIGINAL

THIS SERIES FULLY CONFORMS TO THE EUROPEAN UNION DIRECTIVES 2011/65/EU FOR RoHS COMPLIANCY.

| EDAC<br>TORONTO<br>CAN<br>RECTION TO QUALITY & | , ONTARIO<br>ADA | THESE DRAWINGS AND SPECIFICA<br>ARE THE PROPERTY OF EDAC INC<br>SHALL NOT BE REPRODUCED.OR (<br>OR USED AS THE BASIS FOR THE<br>MANUFACTURE OR SALE OF APPA<br>WITHOUT WRITTEN PERMISSION. |
|------------------------------------------------|------------------|--------------------------------------------------------------------------------------------------------------------------------------------------------------------------------------------|

YOUR CONN

CHECKED: DATE: ND SPECIFICATIONS OF 4 SCALE: (IN C.A.D. 1:1) SHEET 1 OF EDAC INC..AND RODUCED, OR COPIED 628-8W8-224-5TA ISSUE DRAWING NUMBER: SALE OF APPARATUS PART NUMBER: 628-8W8-224-5TA

1

THIS IS A C.A.D. GENERATED DRAWING TOLERANCE UNLESS OTHERWISE SPECIFIED DO NOT MAKE MANUAL REVISIONS TO MASTER. .X ±0.25 .XX ±0.13 .XXX ±0.05

YOUR CONNECTION TO QUALITY & SERVICE

WITHOUT WRITTEN PERMISSION.

MANUFACTURE OR SALE OF APPARATUS

PART NUMBER:

628-8W8-224-5TA

5W5 Male

9W/9 Mala

COMPLIANT

17W5 Male

COMPLIANT

|                                                                                                   |                                                                                | SW REFERENCE NO.: 628 COMBO ASSEMBLY                                                                                                                                                                           |                                 |            |       |
|---------------------------------------------------------------------------------------------------|--------------------------------------------------------------------------------|----------------------------------------------------------------------------------------------------------------------------------------------------------------------------------------------------------------|---------------------------------|------------|-------|
|                                                                                                   | COMBINATION                                                                    | DRAWN: C.B                                                                                                                                                                                                     | DATE: JAN. 01/20                | 19         |       |
|                                                                                                   |                                                                                |                                                                                                                                                                                                                | CHECKED:                        | DATE:      |       |
| THIS SERIES FULLY CONFORMS TO<br>THE EUROPEAN UNION DIRECTIVES<br>2011/65/EU FOR RoHS COMPLIANCY. | EDAG INC<br>TORONTO, ONTARIO<br>CANADA<br>YOUR CONNECTION TO QUALITY & SERVICE | THESE DRAWINGS AND SPECIFICATIONS<br>ARE THE PROPERTY OF EDAC INC.,AND<br>SHALL NOT BE REPRODUCED,OR COPIED<br>OR USED AS THE BASIS FOR THE<br>MANUFACTURE OR SALE OF APPARATUS<br>WITHOUT WRITTEN PERMISSION. | SCALE: N.T.S                    | SHEET 4 OF | 4     |
|                                                                                                   |                                                                                |                                                                                                                                                                                                                | DRAWING NUMBER: 628-8W8-224-5TA |            | ISSUE |
|                                                                                                   |                                                                                |                                                                                                                                                                                                                | PART NUMBER: 628-8W8            | -224-5TA   | 1     |