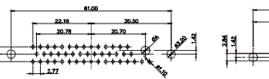

THIS IS A C.A.D. GENERATED DRAWING TOLERANCE UNLESS OTHERWISE SPECIFIED DO NOT MAKE MANUAL REVISIONS TO MASTER. .X ±0.25

9W4 Male

25W3 Male

47.02 23.53 14.51 9.70 7.79 김 영

36W4 Female

13W3 Male

20.70 30.50 13.72 16.62 김 의 2.77