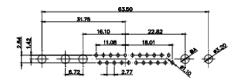

YOUR CONN

CHECKED: DATE: ND SPECIFICATIONS OF 4 SCALE: (IN C.A.D. 1:1) SHEET 1 OF EDAC INC..AND RODUCED, OR COPIED 628-8W8-224-5TA ISSUE DRAWING NUMBER: SALE OF APPARATUS PART NUMBER: 628-8W8-224-5TA

1

THIS IS A C.A.D. GENERATED DRAWING TOLERANCE UNLESS OTHERWISE SPECIFIED DO NOT MAKE MANUAL REVISIONS TO MASTER. .X ±0.25 .XX ±0.13 .XXX ±0.05