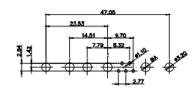

3W3 / 3WK3

5W1 Male/Female

7W2 Male/Female

(1)

1

21W4 Male/Female

| 5W5 Male   | :                                                                                                                                                                                                                                                                                                                                                                                                                                                                                                                                                                                                                                                                                                                                                                                                                                                                                                                                                                                                                                                                                                                                                                                                                                                                                                                                                                                                                                                                                                                                                                                                                                                                                                                                                                                                                                                                                                                                                                                                                                                                                                                                                                                                                                                                                                                                                                                                                                                                                                                                                                                                    | 8W8 Male             |                                         |                                                             |                        |                                                                              |                 |
|------------|------------------------------------------------------------------------------------------------------------------------------------------------------------------------------------------------------------------------------------------------------------------------------------------------------------------------------------------------------------------------------------------------------------------------------------------------------------------------------------------------------------------------------------------------------------------------------------------------------------------------------------------------------------------------------------------------------------------------------------------------------------------------------------------------------------------------------------------------------------------------------------------------------------------------------------------------------------------------------------------------------------------------------------------------------------------------------------------------------------------------------------------------------------------------------------------------------------------------------------------------------------------------------------------------------------------------------------------------------------------------------------------------------------------------------------------------------------------------------------------------------------------------------------------------------------------------------------------------------------------------------------------------------------------------------------------------------------------------------------------------------------------------------------------------------------------------------------------------------------------------------------------------------------------------------------------------------------------------------------------------------------------------------------------------------------------------------------------------------------------------------------------------------------------------------------------------------------------------------------------------------------------------------------------------------------------------------------------------------------------------------------------------------------------------------------------------------------------------------------------------------------------------------------------------------------------------------------------------------|----------------------|-----------------------------------------|-------------------------------------------------------------|------------------------|------------------------------------------------------------------------------|-----------------|
| ÷          | 47.08<br>23.63<br>- 14.49<br>- 14.49 |                      | and | 33.30<br>500<br>500<br>500<br>500<br>500<br>500<br>500<br>5 |                        |                                                                              | - Sere          |
|            |                                                                                                                                                                                                                                                                                                                                                                                                                                                                                                                                                                                                                                                                                                                                                                                                                                                                                                                                                                                                                                                                                                                                                                                                                                                                                                                                                                                                                                                                                                                                                                                                                                                                                                                                                                                                                                                                                                                                                                                                                                                                                                                                                                                                                                                                                                                                                                                                                                                                                                                                                                                                      |                      | 11W1                                    | I Male/Female                                               | 27W2 Male/Fema         | le                                                                           |                 |
| 5W5 Female | 47.05<br>- 23.53<br>- 14.45<br>- 14.45<br>- 90<br>- 95<br>- 95                                                                               | 8W8 Female           | A BASE                                  |                                                             |                        | 63.50<br>31.75<br>52<br>4 + 4 + 4 + 4 + 4 + 4 + 4 + 4 + 4 + 4 +              | esta            |
|            | Harren Harren                                                                                                                                                                                                                                                                                                                                                                                                                                                                                                                                                                                                                                                                                                                                                                                                                                                                                                                                                                                                                                                                                                                                                                                                                                                                                                                                                                                                                                                                                                                                                                                                                                                                                                                                                                                                                                                                                                                                                                                                                                                                                                                                                                                                                                                                                                                                                                                                                                                                                                                                                                                        | + <del></del>        | 17W2                                    | 2 Male/Female                                               | 21W1 Male/Fema         | ale                                                                          |                 |
|            | CURRENT RATING /<br>10A / 2.2<br>20A / 3.3<br>30A / 3.7<br>40A / 4.2                                                                                                                                                                                                                                                                                                                                                                                                                                                                                                                                                                                                                                                                                                                                                                                                                                                                                                                                                                                                                                                                                                                                                                                                                                                                                                                                                                                                                                                                                                                                                                                                                                                                                                                                                                                                                                                                                                                                                                                                                                                                                                                                                                                                                                                                                                                                                                                                                                                                                                                                 | ′ ØA                 | ¥(7                                     | 47.05<br>23.63<br>13.85<br>                                 |                        | 47.05<br>82 23.03<br>24 98 4 4 4 98<br>4 4 4 4 4 4 4 4 4 4 4 4 4 4 4 4 4 4 4 | 5 <sup>38</sup> |
|            |                                                                                                                                                                                                                                                                                                                                                                                                                                                                                                                                                                                                                                                                                                                                                                                                                                                                                                                                                                                                                                                                                                                                                                                                                                                                                                                                                                                                                                                                                                                                                                                                                                                                                                                                                                                                                                                                                                                                                                                                                                                                                                                                                                                                                                                                                                                                                                                                                                                                                                                                                                                                      | $\frac{1}{\sqrt{2}}$ |                                         |                                                             |                        |                                                                              |                 |
|            |                                                                                                                                                                                                                                                                                                                                                                                                                                                                                                                                                                                                                                                                                                                                                                                                                                                                                                                                                                                                                                                                                                                                                                                                                                                                                                                                                                                                                                                                                                                                                                                                                                                                                                                                                                                                                                                                                                                                                                                                                                                                                                                                                                                                                                                                                                                                                                                                                                                                                                                                                                                                      |                      | COMBINATION                             | I D-SUB                                                     | DRAWN: C.B             | DATE: JAN. 01/2                                                              | 019             |
|            |                                                                                                                                                                                                                                                                                                                                                                                                                                                                                                                                                                                                                                                                                                                                                                                                                                                                                                                                                                                                                                                                                                                                                                                                                                                                                                                                                                                                                                                                                                                                                                                                                                                                                                                                                                                                                                                                                                                                                                                                                                                                                                                                                                                                                                                                                                                                                                                                                                                                                                                                                                                                      |                      |                                         |                                                             | CHECKED:               |                                                                              |                 |
|            | THIS SERIES FULLY CONFORMS TO                                                                                                                                                                                                                                                                                                                                                                                                                                                                                                                                                                                                                                                                                                                                                                                                                                                                                                                                                                                                                                                                                                                                                                                                                                                                                                                                                                                                                                                                                                                                                                                                                                                                                                                                                                                                                                                                                                                                                                                                                                                                                                                                                                                                                                                                                                                                                                                                                                                                                                                                                                        |                      |                                         | ARE THE PROPERTY OF EDAC INC., AND                          | SCALE: N.T.S           | SHEET 3 OF                                                                   | - 4             |
|            |                                                                                                                                                                                                                                                                                                                                                                                                                                                                                                                                                                                                                                                                                                                                                                                                                                                                                                                                                                                                                                                                                                                                                                                                                                                                                                                                                                                                                                                                                                                                                                                                                                                                                                                                                                                                                                                                                                                                                                                                                                                                                                                                                                                                                                                                                                                                                                                                                                                                                                                                                                                                      |                      |                                         |                                                             | DRAWING NUMBER: 628-8W | 8-224-5TA                                                                    | ISSUE           |