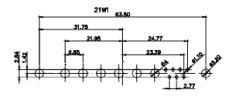

THIS IS A C.A.D. GENERATED DRAWING TOLERANCE UNLESS OTHERWISE SPECIFIED DO NOT MAKE MANUAL REVISIONS TO MASTER. .X ±0.25

9W4 Male

25W3 Male

47.02 23.53 14.51 9.70 7.79 김 영

36W4 Female

13W3 Male

20.70 30.50 13.72 16.62 김 의 2.77

13W6 Male

43W2 Male

17W5 Female

.XX ±0.13 .XXX ±0.05

9W4 Female

13W3 Female

43W2 Female

47W1 Female