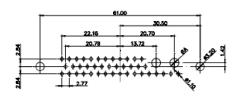

THIS IS A C.A.D. GENERATED DRAWING TOLERANCE UNLESS OTHERWISE SPECIFIED DO NOT MAKE MANUAL REVISIONS TO MASTER. .X ±0.25

9W4 Male

25W3 Male

47.02 23.53 14.51 9.70 7.79 김 영

36W4 Female

13W3 Male

20.70 30.50 13.72 16.62 김 의 2.77

13W6 Male

43W2 Male

17W5 Female

.XX ±0.13 .XXX ±0.05

9W4 Female

13W3 Female

43W2 Female

47W1 Female