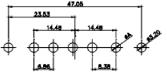

3W3 / 3WK3

5W1 Male/Female

7W2 Male/Female

(1)

1

21W4 Male/Female

| 5W5 Male   | :                                                                                                                                                                                                                                                                                                                                                                                                                                                                                                                                                                                                                                                                                                                                                                                                                                                                                                                                                                                                                                                                                                                                                                                                                                                                                                                                                                                                                                                                                                                                                                                                                                                                                                                                                                                                                                                                                                                                                                                                                                                                                                                                                                                                                                                                                                                                                                                                                                                                                                                                                                                                    | 8W8 Male             |                                         |                                                             |                        |                                                                              |                 |
|------------|------------------------------------------------------------------------------------------------------------------------------------------------------------------------------------------------------------------------------------------------------------------------------------------------------------------------------------------------------------------------------------------------------------------------------------------------------------------------------------------------------------------------------------------------------------------------------------------------------------------------------------------------------------------------------------------------------------------------------------------------------------------------------------------------------------------------------------------------------------------------------------------------------------------------------------------------------------------------------------------------------------------------------------------------------------------------------------------------------------------------------------------------------------------------------------------------------------------------------------------------------------------------------------------------------------------------------------------------------------------------------------------------------------------------------------------------------------------------------------------------------------------------------------------------------------------------------------------------------------------------------------------------------------------------------------------------------------------------------------------------------------------------------------------------------------------------------------------------------------------------------------------------------------------------------------------------------------------------------------------------------------------------------------------------------------------------------------------------------------------------------------------------------------------------------------------------------------------------------------------------------------------------------------------------------------------------------------------------------------------------------------------------------------------------------------------------------------------------------------------------------------------------------------------------------------------------------------------------------|----------------------|-----------------------------------------|-------------------------------------------------------------|------------------------|------------------------------------------------------------------------------|-----------------|
| ÷          | 47.08<br>23.63<br>- 14.49<br>- 14.49 |                      | and | 33.30<br>500<br>500<br>500<br>500<br>500<br>500<br>500<br>5 |                        |                                                                              | - Sere          |
|            |                                                                                                                                                                                                                                                                                                                                                                                                                                                                                                                                                                                                                                                                                                                                                                                                                                                                                                                                                                                                                                                                                                                                                                                                                                                                                                                                                                                                                                                                                                                                                                                                                                                                                                                                                                                                                                                                                                                                                                                                                                                                                                                                                                                                                                                                                                                                                                                                                                                                                                                                                                                                      |                      | 11W1                                    | I Male/Female                                               | 27W2 Male/Fema         | le                                                                           |                 |
| 5W5 Female | 47.05<br>- 23.53<br>- 14.45<br>- 14.45<br>- 90<br>- 95<br>- 95                                                                               | 8W8 Female           | A BASE                                  |                                                             |                        | 63.50<br>31.75<br>52<br>4 + 4 + 4 + 4 + 4 + 4 + 4 + 4 + 4 + 4 +              | esta            |
|            | Harren Harren                                                                                                                                                                                                                                                                                                                                                                                                                                                                                                                                                                                                                                                                                                                                                                                                                                                                                                                                                                                                                                                                                                                                                                                                                                                                                                                                                                                                                                                                                                                                                                                                                                                                                                                                                                                                                                                                                                                                                                                                                                                                                                                                                                                                                                                                                                                                                                                                                                                                                                                                                                                        | + <del></del>        | 17W2                                    | 2 Male/Female                                               | 21W1 Male/Fema         | ale                                                                          |                 |
|            | CURRENT RATING /<br>10A / 2.2<br>20A / 3.3<br>30A / 3.7<br>40A / 4.2                                                                                                                                                                                                                                                                                                                                                                                                                                                                                                                                                                                                                                                                                                                                                                                                                                                                                                                                                                                                                                                                                                                                                                                                                                                                                                                                                                                                                                                                                                                                                                                                                                                                                                                                                                                                                                                                                                                                                                                                                                                                                                                                                                                                                                                                                                                                                                                                                                                                                                                                 | ′ ØA                 | ¥(7                                     | 47.05<br>23.63<br>13.85<br>                                 |                        | 47.05<br>82 23.03<br>24 98 4 4 4 98<br>4 4 4 4 4 4 4 4 4 4 4 4 4 4 4 4 4 4 4 | 5 <sup>38</sup> |
|            |                                                                                                                                                                                                                                                                                                                                                                                                                                                                                                                                                                                                                                                                                                                                                                                                                                                                                                                                                                                                                                                                                                                                                                                                                                                                                                                                                                                                                                                                                                                                                                                                                                                                                                                                                                                                                                                                                                                                                                                                                                                                                                                                                                                                                                                                                                                                                                                                                                                                                                                                                                                                      | $\frac{1}{\sqrt{2}}$ |                                         |                                                             |                        |                                                                              |                 |
|            |                                                                                                                                                                                                                                                                                                                                                                                                                                                                                                                                                                                                                                                                                                                                                                                                                                                                                                                                                                                                                                                                                                                                                                                                                                                                                                                                                                                                                                                                                                                                                                                                                                                                                                                                                                                                                                                                                                                                                                                                                                                                                                                                                                                                                                                                                                                                                                                                                                                                                                                                                                                                      |                      | COMBINATION                             | I D-SUB                                                     | DRAWN: C.B             | DATE: JAN. 01/2                                                              | 019             |
|            |                                                                                                                                                                                                                                                                                                                                                                                                                                                                                                                                                                                                                                                                                                                                                                                                                                                                                                                                                                                                                                                                                                                                                                                                                                                                                                                                                                                                                                                                                                                                                                                                                                                                                                                                                                                                                                                                                                                                                                                                                                                                                                                                                                                                                                                                                                                                                                                                                                                                                                                                                                                                      |                      |                                         |                                                             | CHECKED:               |                                                                              |                 |
|            | THIS SERIES FULLY CONFORMS TO                                                                                                                                                                                                                                                                                                                                                                                                                                                                                                                                                                                                                                                                                                                                                                                                                                                                                                                                                                                                                                                                                                                                                                                                                                                                                                                                                                                                                                                                                                                                                                                                                                                                                                                                                                                                                                                                                                                                                                                                                                                                                                                                                                                                                                                                                                                                                                                                                                                                                                                                                                        |                      |                                         | ARE THE PROPERTY OF EDAC INC., AND                          | SCALE: N.T.S           | SHEET 3 OF                                                                   | - 4             |
|            |                                                                                                                                                                                                                                                                                                                                                                                                                                                                                                                                                                                                                                                                                                                                                                                                                                                                                                                                                                                                                                                                                                                                                                                                                                                                                                                                                                                                                                                                                                                                                                                                                                                                                                                                                                                                                                                                                                                                                                                                                                                                                                                                                                                                                                                                                                                                                                                                                                                                                                                                                                                                      |                      |                                         |                                                             | DRAWING NUMBER: 628-8W | 8-224-5TA                                                                    | ISSUE           |