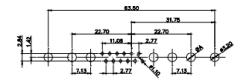

3W3 / 3WK3

5W1 Male/Female

7W2 Male/Female

(1)

1

21W4 Male/Female

| 5W5 Male   | :                                                                                                                                                                                                                                                                                                                                                                                                                                                                                                                                                                                                                                                                                                                                                                                                                                                                                                                                                                                                                                                                                                                                                                                                                                                                                                                                                                                                                                                                                                                                                                                                                                                                                                                                                                                                                                                                                                                                                                                                                                                                                                                                                                                                                                                                                                                                                                                                                                                                                                                                                                                                    | 8W8 Male             |                                         |                                                             |                        |                                                                              |                 |
|------------|------------------------------------------------------------------------------------------------------------------------------------------------------------------------------------------------------------------------------------------------------------------------------------------------------------------------------------------------------------------------------------------------------------------------------------------------------------------------------------------------------------------------------------------------------------------------------------------------------------------------------------------------------------------------------------------------------------------------------------------------------------------------------------------------------------------------------------------------------------------------------------------------------------------------------------------------------------------------------------------------------------------------------------------------------------------------------------------------------------------------------------------------------------------------------------------------------------------------------------------------------------------------------------------------------------------------------------------------------------------------------------------------------------------------------------------------------------------------------------------------------------------------------------------------------------------------------------------------------------------------------------------------------------------------------------------------------------------------------------------------------------------------------------------------------------------------------------------------------------------------------------------------------------------------------------------------------------------------------------------------------------------------------------------------------------------------------------------------------------------------------------------------------------------------------------------------------------------------------------------------------------------------------------------------------------------------------------------------------------------------------------------------------------------------------------------------------------------------------------------------------------------------------------------------------------------------------------------------------|----------------------|-----------------------------------------|-------------------------------------------------------------|------------------------|------------------------------------------------------------------------------|-----------------|
| ÷          | 47.08<br>23.63<br>- 14.49<br>- 14.49 |                      | and | 33.30<br>500<br>500<br>500<br>500<br>500<br>500<br>500<br>5 |                        |                                                                              | - Sere          |
|            |                                                                                                                                                                                                                                                                                                                                                                                                                                                                                                                                                                                                                                                                                                                                                                                                                                                                                                                                                                                                                                                                                                                                                                                                                                                                                                                                                                                                                                                                                                                                                                                                                                                                                                                                                                                                                                                                                                                                                                                                                                                                                                                                                                                                                                                                                                                                                                                                                                                                                                                                                                                                      |                      | 11W1                                    | I Male/Female                                               | 27W2 Male/Fema         | le                                                                           |                 |
| 5W5 Female | 47.05<br>- 23.53<br>- 14.45<br>- 14.45<br>- 90<br>- 95<br>- 95                                                                               | 8W8 Female           | A BASE                                  |                                                             |                        | 63.50<br>31.75<br>52<br>4 + 4 + 4 + 4 + 4 + 4 + 4 + 4 + 4 + 4 +              | esta            |
|            | Harren Harren                                                                                                                                                                                                                                                                                                                                                                                                                                                                                                                                                                                                                                                                                                                                                                                                                                                                                                                                                                                                                                                                                                                                                                                                                                                                                                                                                                                                                                                                                                                                                                                                                                                                                                                                                                                                                                                                                                                                                                                                                                                                                                                                                                                                                                                                                                                                                                                                                                                                                                                                                                                        | + <del></del>        | 17W2                                    | 2 Male/Female                                               | 21W1 Male/Fema         | ale                                                                          |                 |
|            | CURRENT RATING /<br>10A / 2.2<br>20A / 3.3<br>30A / 3.7<br>40A / 4.2                                                                                                                                                                                                                                                                                                                                                                                                                                                                                                                                                                                                                                                                                                                                                                                                                                                                                                                                                                                                                                                                                                                                                                                                                                                                                                                                                                                                                                                                                                                                                                                                                                                                                                                                                                                                                                                                                                                                                                                                                                                                                                                                                                                                                                                                                                                                                                                                                                                                                                                                 | ′ ØA                 | ¥(7                                     | 47.05<br>23.63<br>13.85<br>                                 |                        | 47.05<br>82 23.03<br>24 98 4 4 4 98<br>4 4 4 4 4 4 4 4 4 4 4 4 4 4 4 4 4 4 4 | 5 <sup>38</sup> |
|            |                                                                                                                                                                                                                                                                                                                                                                                                                                                                                                                                                                                                                                                                                                                                                                                                                                                                                                                                                                                                                                                                                                                                                                                                                                                                                                                                                                                                                                                                                                                                                                                                                                                                                                                                                                                                                                                                                                                                                                                                                                                                                                                                                                                                                                                                                                                                                                                                                                                                                                                                                                                                      | $\frac{1}{\sqrt{2}}$ |                                         |                                                             |                        |                                                                              |                 |
|            |                                                                                                                                                                                                                                                                                                                                                                                                                                                                                                                                                                                                                                                                                                                                                                                                                                                                                                                                                                                                                                                                                                                                                                                                                                                                                                                                                                                                                                                                                                                                                                                                                                                                                                                                                                                                                                                                                                                                                                                                                                                                                                                                                                                                                                                                                                                                                                                                                                                                                                                                                                                                      |                      | COMBINATION                             | I D-SUB                                                     | DRAWN: C.B             | DATE: JAN. 01/2                                                              | 019             |
|            |                                                                                                                                                                                                                                                                                                                                                                                                                                                                                                                                                                                                                                                                                                                                                                                                                                                                                                                                                                                                                                                                                                                                                                                                                                                                                                                                                                                                                                                                                                                                                                                                                                                                                                                                                                                                                                                                                                                                                                                                                                                                                                                                                                                                                                                                                                                                                                                                                                                                                                                                                                                                      |                      |                                         |                                                             | CHECKED:               |                                                                              |                 |
|            | THIS SERIES FULLY CONFORMS TO                                                                                                                                                                                                                                                                                                                                                                                                                                                                                                                                                                                                                                                                                                                                                                                                                                                                                                                                                                                                                                                                                                                                                                                                                                                                                                                                                                                                                                                                                                                                                                                                                                                                                                                                                                                                                                                                                                                                                                                                                                                                                                                                                                                                                                                                                                                                                                                                                                                                                                                                                                        |                      |                                         | ARE THE PROPERTY OF EDAC INC., AND                          | SCALE: N.T.S           | SHEET 3 OF                                                                   | - 4             |
|            |                                                                                                                                                                                                                                                                                                                                                                                                                                                                                                                                                                                                                                                                                                                                                                                                                                                                                                                                                                                                                                                                                                                                                                                                                                                                                                                                                                                                                                                                                                                                                                                                                                                                                                                                                                                                                                                                                                                                                                                                                                                                                                                                                                                                                                                                                                                                                                                                                                                                                                                                                                                                      |                      |                                         |                                                             | DRAWING NUMBER: 628-8W | 8-224-5TA                                                                    | ISSUE           |