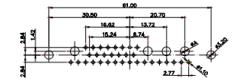

3W3 / 3WK3

5W1 Male/Female

7W2 Male/Female

(1)

1

21W4 Male/Female

| 5W5 Male   | :                                                                                                                                                                                                                                                                                                                                                                                                                                                                                                                                                                                                                                                                                                                                                                                                                                                                                                                                                                                                                                                                                                                                                                                                                                                                                                                                                                                                                                                                                                                                                                                                                                                                                                                                                                                                                                                                                                                                                                                                                                                                                                                                                                                                                                                                                                                                                                                                                                                                                                                                                                                                    | 8W8 Male             |                                         |                                                             |                        |                                                                              |                 |
|------------|------------------------------------------------------------------------------------------------------------------------------------------------------------------------------------------------------------------------------------------------------------------------------------------------------------------------------------------------------------------------------------------------------------------------------------------------------------------------------------------------------------------------------------------------------------------------------------------------------------------------------------------------------------------------------------------------------------------------------------------------------------------------------------------------------------------------------------------------------------------------------------------------------------------------------------------------------------------------------------------------------------------------------------------------------------------------------------------------------------------------------------------------------------------------------------------------------------------------------------------------------------------------------------------------------------------------------------------------------------------------------------------------------------------------------------------------------------------------------------------------------------------------------------------------------------------------------------------------------------------------------------------------------------------------------------------------------------------------------------------------------------------------------------------------------------------------------------------------------------------------------------------------------------------------------------------------------------------------------------------------------------------------------------------------------------------------------------------------------------------------------------------------------------------------------------------------------------------------------------------------------------------------------------------------------------------------------------------------------------------------------------------------------------------------------------------------------------------------------------------------------------------------------------------------------------------------------------------------------|----------------------|-----------------------------------------|-------------------------------------------------------------|------------------------|------------------------------------------------------------------------------|-----------------|
| ÷          | 47.08<br>23.63<br>- 14.49<br>- 14.49 |                      | and | 33.30<br>500<br>500<br>500<br>500<br>500<br>500<br>500<br>5 |                        |                                                                              | - Sere          |
|            |                                                                                                                                                                                                                                                                                                                                                                                                                                                                                                                                                                                                                                                                                                                                                                                                                                                                                                                                                                                                                                                                                                                                                                                                                                                                                                                                                                                                                                                                                                                                                                                                                                                                                                                                                                                                                                                                                                                                                                                                                                                                                                                                                                                                                                                                                                                                                                                                                                                                                                                                                                                                      |                      | 11W1                                    | I Male/Female                                               | 27W2 Male/Fema         | le                                                                           |                 |
| 5W5 Female | 47.05<br>- 23.53<br>- 14.45<br>- 14.45<br>- 90<br>- 95<br>- 95                                                                               | 8W8 Female           | A BASE                                  |                                                             |                        | 63.50<br>31.75<br>52<br>4 + 4 + 4 + 4 + 4 + 4 + 4 + 4 + 4 + 4 +              | esta            |
|            | Harren Harren                                                                                                                                                                                                                                                                                                                                                                                                                                                                                                                                                                                                                                                                                                                                                                                                                                                                                                                                                                                                                                                                                                                                                                                                                                                                                                                                                                                                                                                                                                                                                                                                                                                                                                                                                                                                                                                                                                                                                                                                                                                                                                                                                                                                                                                                                                                                                                                                                                                                                                                                                                                        | + <del></del>        | 17W2                                    | 2 Male/Female                                               | 21W1 Male/Fema         | ale                                                                          |                 |
|            | CURRENT RATING /<br>10A / 2.2<br>20A / 3.3<br>30A / 3.7<br>40A / 4.2                                                                                                                                                                                                                                                                                                                                                                                                                                                                                                                                                                                                                                                                                                                                                                                                                                                                                                                                                                                                                                                                                                                                                                                                                                                                                                                                                                                                                                                                                                                                                                                                                                                                                                                                                                                                                                                                                                                                                                                                                                                                                                                                                                                                                                                                                                                                                                                                                                                                                                                                 | ′ ØA                 | ¥(7                                     | 47.05<br>23.63<br>13.85<br>                                 |                        | 47.05<br>82 23.03<br>24 98 4 4 4 98<br>4 4 4 4 4 4 4 4 4 4 4 4 4 4 4 4 4 4 4 | 5 <sup>38</sup> |
|            |                                                                                                                                                                                                                                                                                                                                                                                                                                                                                                                                                                                                                                                                                                                                                                                                                                                                                                                                                                                                                                                                                                                                                                                                                                                                                                                                                                                                                                                                                                                                                                                                                                                                                                                                                                                                                                                                                                                                                                                                                                                                                                                                                                                                                                                                                                                                                                                                                                                                                                                                                                                                      | $\frac{1}{\sqrt{2}}$ |                                         |                                                             |                        |                                                                              |                 |
|            |                                                                                                                                                                                                                                                                                                                                                                                                                                                                                                                                                                                                                                                                                                                                                                                                                                                                                                                                                                                                                                                                                                                                                                                                                                                                                                                                                                                                                                                                                                                                                                                                                                                                                                                                                                                                                                                                                                                                                                                                                                                                                                                                                                                                                                                                                                                                                                                                                                                                                                                                                                                                      |                      | COMBINATION                             | I D-SUB                                                     | DRAWN: C.B             | DATE: JAN. 01/2                                                              | 019             |
|            |                                                                                                                                                                                                                                                                                                                                                                                                                                                                                                                                                                                                                                                                                                                                                                                                                                                                                                                                                                                                                                                                                                                                                                                                                                                                                                                                                                                                                                                                                                                                                                                                                                                                                                                                                                                                                                                                                                                                                                                                                                                                                                                                                                                                                                                                                                                                                                                                                                                                                                                                                                                                      |                      |                                         |                                                             | CHECKED:               |                                                                              |                 |
|            | THIS SERIES FULLY CONFORMS TO                                                                                                                                                                                                                                                                                                                                                                                                                                                                                                                                                                                                                                                                                                                                                                                                                                                                                                                                                                                                                                                                                                                                                                                                                                                                                                                                                                                                                                                                                                                                                                                                                                                                                                                                                                                                                                                                                                                                                                                                                                                                                                                                                                                                                                                                                                                                                                                                                                                                                                                                                                        |                      |                                         | ARE THE PROPERTY OF EDAC INC., AND                          | SCALE: N.T.S           | SHEET 3 OF                                                                   | - 4             |
|            |                                                                                                                                                                                                                                                                                                                                                                                                                                                                                                                                                                                                                                                                                                                                                                                                                                                                                                                                                                                                                                                                                                                                                                                                                                                                                                                                                                                                                                                                                                                                                                                                                                                                                                                                                                                                                                                                                                                                                                                                                                                                                                                                                                                                                                                                                                                                                                                                                                                                                                                                                                                                      |                      |                                         |                                                             | DRAWING NUMBER: 628-8W | 8-224-5TA                                                                    | ISSUE           |