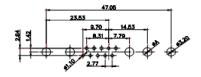

3W3 / 3WK3

5W1 Male/Female

7W2 Male/Female

(1)

1

21W4 Male/Female

| 5W5 Male   | :                                                                                                                                                                                                                                                                                                                                                                                                                                                                                                                                                                                                                                                                                                                                                                                                                                                                                                                                                                                                                                                                                                                                                                                                                                                                                                                                                                                                                                                                                                                                                                                                                                                                                                                                                                                                                                                                                                                                                                                                                                                                                                                                                                                                                                                                                                                                                                                                                                                                                                                                                                                                    | 8W8 Male             |                                         |                                                             |                        |                                                                              |                 |
|------------|------------------------------------------------------------------------------------------------------------------------------------------------------------------------------------------------------------------------------------------------------------------------------------------------------------------------------------------------------------------------------------------------------------------------------------------------------------------------------------------------------------------------------------------------------------------------------------------------------------------------------------------------------------------------------------------------------------------------------------------------------------------------------------------------------------------------------------------------------------------------------------------------------------------------------------------------------------------------------------------------------------------------------------------------------------------------------------------------------------------------------------------------------------------------------------------------------------------------------------------------------------------------------------------------------------------------------------------------------------------------------------------------------------------------------------------------------------------------------------------------------------------------------------------------------------------------------------------------------------------------------------------------------------------------------------------------------------------------------------------------------------------------------------------------------------------------------------------------------------------------------------------------------------------------------------------------------------------------------------------------------------------------------------------------------------------------------------------------------------------------------------------------------------------------------------------------------------------------------------------------------------------------------------------------------------------------------------------------------------------------------------------------------------------------------------------------------------------------------------------------------------------------------------------------------------------------------------------------------|----------------------|-----------------------------------------|-------------------------------------------------------------|------------------------|------------------------------------------------------------------------------|-----------------|
| ÷          | 47.08<br>23.63<br>- 14.49<br>- 14.49 |                      | and | 33.30<br>500<br>500<br>500<br>500<br>500<br>500<br>500<br>5 |                        |                                                                              | - Sere          |
|            |                                                                                                                                                                                                                                                                                                                                                                                                                                                                                                                                                                                                                                                                                                                                                                                                                                                                                                                                                                                                                                                                                                                                                                                                                                                                                                                                                                                                                                                                                                                                                                                                                                                                                                                                                                                                                                                                                                                                                                                                                                                                                                                                                                                                                                                                                                                                                                                                                                                                                                                                                                                                      |                      | 11W1                                    | I Male/Female                                               | 27W2 Male/Fema         | le                                                                           |                 |
| 5W5 Female | 47.05<br>- 23.53<br>- 14.45<br>- 14.45<br>- 90<br>- 95<br>- 95                                                                               | 8W8 Female           | A BASE                                  |                                                             |                        | 63.50<br>31.75<br>52<br>4 + 4 + 4 + 4 + 4 + 4 + 4 + 4 + 4 + 4 +              | esta            |
|            | Harren Harren                                                                                                                                                                                                                                                                                                                                                                                                                                                                                                                                                                                                                                                                                                                                                                                                                                                                                                                                                                                                                                                                                                                                                                                                                                                                                                                                                                                                                                                                                                                                                                                                                                                                                                                                                                                                                                                                                                                                                                                                                                                                                                                                                                                                                                                                                                                                                                                                                                                                                                                                                                                        | + <del></del>        | 17W2                                    | 2 Male/Female                                               | 21W1 Male/Fema         | ale                                                                          |                 |
|            | CURRENT RATING /<br>10A / 2.2<br>20A / 3.3<br>30A / 3.7<br>40A / 4.2                                                                                                                                                                                                                                                                                                                                                                                                                                                                                                                                                                                                                                                                                                                                                                                                                                                                                                                                                                                                                                                                                                                                                                                                                                                                                                                                                                                                                                                                                                                                                                                                                                                                                                                                                                                                                                                                                                                                                                                                                                                                                                                                                                                                                                                                                                                                                                                                                                                                                                                                 | ′ ØA                 | ¥(7                                     | 47.05<br>23.63<br>13.85<br>                                 |                        | 47.05<br>82 23.03<br>24 98 4 4 4 98<br>4 4 4 4 4 4 4 4 4 4 4 4 4 4 4 4 4 4 4 | 5 <sup>38</sup> |
|            |                                                                                                                                                                                                                                                                                                                                                                                                                                                                                                                                                                                                                                                                                                                                                                                                                                                                                                                                                                                                                                                                                                                                                                                                                                                                                                                                                                                                                                                                                                                                                                                                                                                                                                                                                                                                                                                                                                                                                                                                                                                                                                                                                                                                                                                                                                                                                                                                                                                                                                                                                                                                      | $\frac{1}{\sqrt{2}}$ |                                         |                                                             |                        |                                                                              |                 |
|            |                                                                                                                                                                                                                                                                                                                                                                                                                                                                                                                                                                                                                                                                                                                                                                                                                                                                                                                                                                                                                                                                                                                                                                                                                                                                                                                                                                                                                                                                                                                                                                                                                                                                                                                                                                                                                                                                                                                                                                                                                                                                                                                                                                                                                                                                                                                                                                                                                                                                                                                                                                                                      |                      | COMBINATION                             | I D-SUB                                                     | DRAWN: C.B             | DATE: JAN. 01/2                                                              | 019             |
|            |                                                                                                                                                                                                                                                                                                                                                                                                                                                                                                                                                                                                                                                                                                                                                                                                                                                                                                                                                                                                                                                                                                                                                                                                                                                                                                                                                                                                                                                                                                                                                                                                                                                                                                                                                                                                                                                                                                                                                                                                                                                                                                                                                                                                                                                                                                                                                                                                                                                                                                                                                                                                      |                      |                                         |                                                             | CHECKED:               |                                                                              |                 |
|            | THIS SERIES FULLY CONFORMS TO                                                                                                                                                                                                                                                                                                                                                                                                                                                                                                                                                                                                                                                                                                                                                                                                                                                                                                                                                                                                                                                                                                                                                                                                                                                                                                                                                                                                                                                                                                                                                                                                                                                                                                                                                                                                                                                                                                                                                                                                                                                                                                                                                                                                                                                                                                                                                                                                                                                                                                                                                                        |                      |                                         | ARE THE PROPERTY OF EDAC INC., AND                          | SCALE: N.T.S           | SHEET 3 OF                                                                   | - 4             |
|            |                                                                                                                                                                                                                                                                                                                                                                                                                                                                                                                                                                                                                                                                                                                                                                                                                                                                                                                                                                                                                                                                                                                                                                                                                                                                                                                                                                                                                                                                                                                                                                                                                                                                                                                                                                                                                                                                                                                                                                                                                                                                                                                                                                                                                                                                                                                                                                                                                                                                                                                                                                                                      |                      |                                         |                                                             | DRAWING NUMBER: 628-8W | 8-224-5TA                                                                    | ISSUE           |