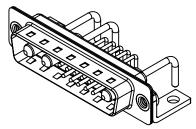

THIS IS A C.A.D. GENERATED DRAWING TOLERANCE UNLESS OTHERWISE SPECIFIED DO NOT MAKE MANUAL REVISIONS TO MASTER.

| ISSUE NUMBER |     |
|--------------|-----|
| ORIGINAL     | (1) |

NOTES:

MATERIAL: HOUSING: SHELL: CONTACT:

THERMOPLASTIC POLYESTER, UL94V-0 STEEL, NICKEL PLATED COPPER ALLOY, GOLD FLASH PLATED

**OPERATING TEMPERATURE:** 

.X ±0.25 .XX ±0.13 .XXX ±0.05

POWER/CO-AX CONTACT RATING: (IF PRESENT) SIGNAL CONTACT CURRENT RATING: 5A PER CONTACT SIGNAL CONTACT RESISTANCE:  $10m\Omega$  MAX.

**INSULATOR RESISTANCE:** DIELECTRIC WITHSTANDING VOLTAGE: 10A (CURRENT)

-55°C ~ 125°C

5000MΩ min.

1000V AC rms

|                      | COMBINATION D-SUB                    |                                                                                                                                       | SW REFERENCE NO.: 629 COMBO ASSEMBLY |                  |       |
|----------------------|--------------------------------------|---------------------------------------------------------------------------------------------------------------------------------------|--------------------------------------|------------------|-------|
|                      |                                      |                                                                                                                                       | DRAWN: C.B                           | DATE: JAN. 01/20 | 19    |
|                      |                                      |                                                                                                                                       | CHECKED:                             | DATE:            |       |
| D                    | EDAC INC                             | THESE DRAWINGS AND SPECIFICATIONS<br>ARE THE PROPERTY OF EDAC INC.,AND                                                                | SCALE: (IN C.A.D. 1:1)               | SHEET 1 OF       | 2     |
| ES Y. YOUR CONNECTIO | TORONTO, ONTARIO<br>CANADA           | SHALL NOT BE REPRODUCED, OR COPIED<br>OR USED AS THE BASIS FOR THE<br>MANUFACTURE OR SALE OF APPARATUS<br>WITHOUT WRITTEN PERMISSION. | DRAWING NUMBER: 629-13W3250-1NC      |                  | ISSUE |
|                      | YOUR CONNECTION TO QUALITY & SERVICE |                                                                                                                                       | PART NUMBER: 629-13W                 | 3250-1NC         | 1     |