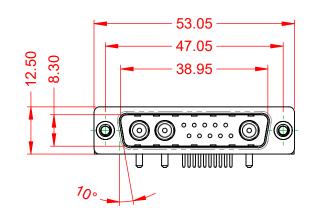

THIS IS A C.A.D. GENERATED DRAWING TOLERANCE UNLESS OTHERWISE SPECIFIED DO NOT MAKE MANUAL REVISIONS TO MASTER.

| ISSUE NUMBER |     |
|--------------|-----|
| ORIGINAL     | (1) |

NOTES:

MATERIAL: HOUSING: SHELL: CONTACT:

THERMOPLASTIC POLYESTER, UL94V-0 STEEL, NICKEL PLATED COPPER ALLOY, GOLD FLASH PLATED

**OPERATING TEMPERATURE:** 

.X ±0.25 .XX ±0.13 .XXX ±0.05

POWER/CO-AX CONTACT RATING: (IF PRESENT) SIGNAL CONTACT CURRENT RATING: 5A PER CONTACT SIGNAL CONTACT RESISTANCE:  $10m\Omega$  MAX.

**INSULATOR RESISTANCE:** DIELECTRIC WITHSTANDING VOLTAGE: 10A (CURRENT)

-55°C ~ 125°C

5000MΩ min.

1000V AC rms

|                      | COMBINATION D-SUB                    |                                                                                                                                       | SW REFERENCE NO.: 629 COMBO ASSEMBLY |                  |       |
|----------------------|--------------------------------------|---------------------------------------------------------------------------------------------------------------------------------------|--------------------------------------|------------------|-------|
|                      |                                      |                                                                                                                                       | DRAWN: C.B                           | DATE: JAN. 01/20 | 19    |
|                      |                                      |                                                                                                                                       | CHECKED:                             | DATE:            |       |
| D                    | EDAC INC                             | THESE DRAWINGS AND SPECIFICATIONS<br>ARE THE PROPERTY OF EDAC INC.,AND                                                                | SCALE: (IN C.A.D. 1:1)               | SHEET 1 OF       | 2     |
| ES Y. YOUR CONNECTIO | TORONTO, ONTARIO<br>CANADA           | SHALL NOT BE REPRODUCED, OR COPIED<br>OR USED AS THE BASIS FOR THE<br>MANUFACTURE OR SALE OF APPARATUS<br>WITHOUT WRITTEN PERMISSION. | DRAWING NUMBER: 629-13W3250-1NC      |                  | ISSUE |
|                      | YOUR CONNECTION TO QUALITY & SERVICE |                                                                                                                                       | PART NUMBER: 629-13W                 | 3250-1NC         | 1     |