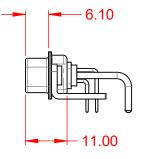

THIS IS A C.A.D. GENERATED DRAWING TOLERANCE UNLESS OTHERWISE SPECIFIED DO NOT MAKE MANUAL REVISIONS TO MASTER.

| ISSUE NUMBER |     |
|--------------|-----|
| ORIGINAL     | (1) |

NOTES:

MATERIAL: HOUSING: SHELL: CONTACT:

THERMOPLASTIC POLYESTER, UL94V-0 STEEL, NICKEL PLATED COPPER ALLOY, GOLD FLASH PLATED

**OPERATING TEMPERATURE:** 

.X ±0.25 .XX ±0.13 .XXX ±0.05

POWER/CO-AX CONTACT RATING: (IF PRESENT) SIGNAL CONTACT CURRENT RATING: 5A PER CONTACT SIGNAL CONTACT RESISTANCE:  $10m\Omega$  MAX.

**INSULATOR RESISTANCE:** DIELECTRIC WITHSTANDING VOLTAGE: 10A (CURRENT)

-55°C ~ 125°C

5000MΩ min.

1000V AC rms

|                      | COMBINATION D-SUB                    |                                                                                                                                       | SW REFERENCE NO.: 629 COMBO ASSEMBLY |                  |       |
|----------------------|--------------------------------------|---------------------------------------------------------------------------------------------------------------------------------------|--------------------------------------|------------------|-------|
|                      |                                      |                                                                                                                                       | DRAWN: C.B                           | DATE: JAN. 01/20 | 19    |
|                      |                                      |                                                                                                                                       | CHECKED:                             | DATE:            |       |
| D                    | EDAC INC                             | THESE DRAWINGS AND SPECIFICATIONS<br>ARE THE PROPERTY OF EDAC INC.,AND                                                                | SCALE: (IN C.A.D. 1:1)               | SHEET 1 OF       | 2     |
| ES Y. YOUR CONNECTIO | TORONTO, ONTARIO<br>CANADA           | SHALL NOT BE REPRODUCED, OR COPIED<br>OR USED AS THE BASIS FOR THE<br>MANUFACTURE OR SALE OF APPARATUS<br>WITHOUT WRITTEN PERMISSION. | DRAWING NUMBER: 629-13W3250-1NC      |                  | ISSUE |
|                      | YOUR CONNECTION TO QUALITY & SERVICE |                                                                                                                                       | PART NUMBER: 629-13W                 | 3250-1NC         | 1     |