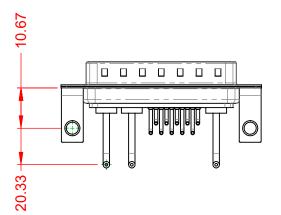

THIS IS A C.A.D. GENERATED DRAWING TOLERANCE UNLESS OTHERWISE SPECIFIED DO NOT MAKE MANUAL REVISIONS TO MASTER.

| ISSUE NUMBER |     |
|--------------|-----|
| ORIGINAL     | (1) |

NOTES:

MATERIAL: HOUSING: SHELL: CONTACT:

THERMOPLASTIC POLYESTER, UL94V-0 STEEL, NICKEL PLATED COPPER ALLOY, GOLD FLASH PLATED

**OPERATING TEMPERATURE:** 

.X ±0.25 .XX ±0.13 .XXX ±0.05

POWER/CO-AX CONTACT RATING: (IF PRESENT) SIGNAL CONTACT CURRENT RATING: 5A PER CONTACT SIGNAL CONTACT RESISTANCE:  $10m\Omega$  MAX.

**INSULATOR RESISTANCE:** DIELECTRIC WITHSTANDING VOLTAGE: 10A (CURRENT)

-55°C ~ 125°C

5000MΩ min.

1000V AC rms

|                      | COMBINATION D-SUB                    |                                                                                                                                       | SW REFERENCE NO.: 629 COMBO ASSEMBLY |                  |       |
|----------------------|--------------------------------------|---------------------------------------------------------------------------------------------------------------------------------------|--------------------------------------|------------------|-------|
|                      |                                      |                                                                                                                                       | DRAWN: C.B                           | DATE: JAN. 01/20 | 19    |
|                      |                                      |                                                                                                                                       | CHECKED:                             | DATE:            |       |
| D                    | EDAC INC                             | THESE DRAWINGS AND SPECIFICATIONS<br>ARE THE PROPERTY OF EDAC INC.,AND                                                                | SCALE: (IN C.A.D. 1:1)               | SHEET 1 OF       | 2     |
| ES Y. YOUR CONNECTIO | TORONTO, ONTARIO<br>CANADA           | SHALL NOT BE REPRODUCED, OR COPIED<br>OR USED AS THE BASIS FOR THE<br>MANUFACTURE OR SALE OF APPARATUS<br>WITHOUT WRITTEN PERMISSION. | DRAWING NUMBER: 629-13W3250-1NC      |                  | ISSUE |
|                      | YOUR CONNECTION TO QUALITY & SERVICE |                                                                                                                                       | PART NUMBER: 629-13W                 | 3250-1NC         | 1     |