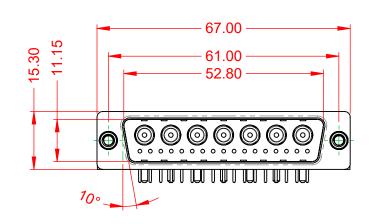

**OPERATING TEMPERATURE:** 

10A (CURRENT)

-55°C ~ 125°C

5000MΩ min.

1000V AC rms

|                    | COMBINATION D-SUB                                                      |                                                                                                                                       |                                 | SW REFERENCE NO.: 629 COMBO ASSEMBLY |       |  |  |
|--------------------|------------------------------------------------------------------------|---------------------------------------------------------------------------------------------------------------------------------------|---------------------------------|--------------------------------------|-------|--|--|
|                    |                                                                        |                                                                                                                                       |                                 | DATE: JAN. 01/20                     | 19    |  |  |
|                    |                                                                        |                                                                                                                                       | CHECKED:                        | DATE:                                |       |  |  |
|                    | THESE DRAWINGS AND SPECIFICATIONS<br>ARE THE PROPERTY OF EDAC INC.,AND | SCALE: (IN C.A.D. 1:1)                                                                                                                | SHEET 1 OF                      | 2                                    |       |  |  |
|                    | YOUR CONNECTION TO QUALITY & SERVICE                                   | SHALL NOT BE REPRODUCED, OR COPIED<br>OR USED AS THE BASIS FOR THE<br>MANUFACTURE OR SALE OF APPARATUS<br>WITHOUT WRITTEN PERMISSION. | DRAWING NUMBER: 629-24W7240-1NE |                                      | ISSUE |  |  |
| YOUR CONNECTION TO |                                                                        |                                                                                                                                       | PART NUMBER: 629-24V            | /7240-1NE                            | 1     |  |  |