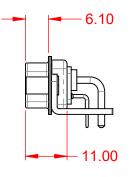

**OPERATING TEMPERATURE:** 

10A (CURRENT)

-55°C ~ 125°C

5000MΩ min.

1000V AC rms

|                    | COMBINATION D-SUB                                                      |                                                                                                                                       |                                 | SW REFERENCE NO.: 629 COMBO ASSEMBLY |       |  |  |
|--------------------|------------------------------------------------------------------------|---------------------------------------------------------------------------------------------------------------------------------------|---------------------------------|--------------------------------------|-------|--|--|
|                    |                                                                        |                                                                                                                                       |                                 | DATE: JAN. 01/20                     | 19    |  |  |
|                    |                                                                        |                                                                                                                                       | CHECKED:                        | DATE:                                |       |  |  |
|                    | THESE DRAWINGS AND SPECIFICATIONS<br>ARE THE PROPERTY OF EDAC INC.,AND | SCALE: (IN C.A.D. 1:1)                                                                                                                | SHEET 1 OF                      | 2                                    |       |  |  |
|                    | YOUR CONNECTION TO QUALITY & SERVICE                                   | SHALL NOT BE REPRODUCED, OR COPIED<br>OR USED AS THE BASIS FOR THE<br>MANUFACTURE OR SALE OF APPARATUS<br>WITHOUT WRITTEN PERMISSION. | DRAWING NUMBER: 629-24W7240-1NE |                                      | ISSUE |  |  |
| YOUR CONNECTION TO |                                                                        |                                                                                                                                       | PART NUMBER: 629-24V            | /7240-1NE                            | 1     |  |  |