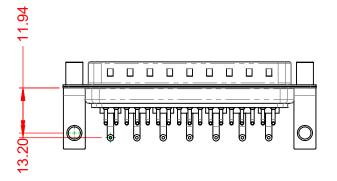

**OPERATING TEMPERATURE:** 

10A (CURRENT)

-55°C ~ 125°C

5000MΩ min.

1000V AC rms

|                    | COMBINATION D-SUB                                                      |                                                                                                                                       |                                 | SW REFERENCE NO.: 629 COMBO ASSEMBLY |       |  |  |
|--------------------|------------------------------------------------------------------------|---------------------------------------------------------------------------------------------------------------------------------------|---------------------------------|--------------------------------------|-------|--|--|
|                    |                                                                        |                                                                                                                                       |                                 | DATE: JAN. 01/20                     | 19    |  |  |
|                    |                                                                        |                                                                                                                                       | CHECKED:                        | DATE:                                |       |  |  |
|                    | THESE DRAWINGS AND SPECIFICATIONS<br>ARE THE PROPERTY OF EDAC INC.,AND | SCALE: (IN C.A.D. 1:1)                                                                                                                | SHEET 1 OF                      | 2                                    |       |  |  |
|                    | YOUR CONNECTION TO QUALITY & SERVICE                                   | SHALL NOT BE REPRODUCED, OR COPIED<br>OR USED AS THE BASIS FOR THE<br>MANUFACTURE OR SALE OF APPARATUS<br>WITHOUT WRITTEN PERMISSION. | DRAWING NUMBER: 629-24W7240-1NE |                                      | ISSUE |  |  |
| YOUR CONNECTION TO |                                                                        |                                                                                                                                       | PART NUMBER: 629-24V            | /7240-1NE                            | 1     |  |  |