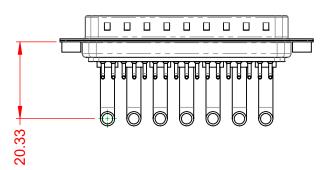

| <u> </u> |
|----------|

NOTES:

MATERIAL: HOUSING: SHELL: CONTACT:

**OPERATING TEMPERATURE:** 

WITHSTANDING VOLTAGE:

THERMOPLASTIC POLYESTER, UL94V-0 STEEL, NICKEL PLATED COPPER ALLOY, 30µ" GOLD PLATED

POWER/CO-AX CONTACT RATING:40A (CURRENT)(IF PRESENT)SIGNAL CONTACT CURRENT RATING:5A PER CONTACTSIGNAL CONTACT RESISTANCE: $10m\Omega$  MAX.INSULATOR RESISTANCE:5000MΩ min.DIELECTRICDIELECTRIC

 .X
 ±0.25

 .XX
 ±0.13

 .XXX
 ±0.05

1000V AC rms

-55°C ~ 125°C

|                  |          |                                                                                                                                       | SW REFERENCE NO.: 629 COMBO ASSEMBLY |                  |       |
|------------------|----------|---------------------------------------------------------------------------------------------------------------------------------------|--------------------------------------|------------------|-------|
|                  |          |                                                                                                                                       | DRAWN: C.B                           | DATE: JAN. 01/20 | 19    |
|                  |          |                                                                                                                                       | CHECKED:                             | DATE:            |       |
| MS TO            | EDAC INC | THESE DRAWINGS AND SPECIFICATIONS<br>ARE THE PROPERTY OF EDAC INC.,AND                                                                | SCALE: (IN C.A.D. 1:1)               | SHEET 1 OF       | 2     |
| CTIVES<br>JANCY. |          | SHALL NOT BE REPRODUCED, OR COPIED<br>OR USED AS THE BASIS FOR THE<br>MANUFACTURE OR SALE OF APPARATUS<br>WITHOUT WRITTEN PERMISSION. | DRAWING NUMBER: 629-24W7650-4N2      |                  | ISSUE |
|                  |          |                                                                                                                                       | PART NUMBER: 629-24W                 | 7650-4N2         | 1     |