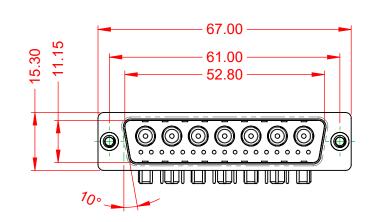

| <u> </u> |
|----------|

NOTES:

MATERIAL: HOUSING: SHELL: CONTACT:

**OPERATING TEMPERATURE:** 

WITHSTANDING VOLTAGE:

THERMOPLASTIC POLYESTER, UL94V-0 STEEL, NICKEL PLATED COPPER ALLOY, 30µ" GOLD PLATED

POWER/CO-AX CONTACT RATING:40A (CURRENT)(IF PRESENT)SIGNAL CONTACT CURRENT RATING:5A PER CONTACTSIGNAL CONTACT RESISTANCE: $10m\Omega$  MAX.INSULATOR RESISTANCE:5000MΩ min.DIELECTRICDIELECTRIC

 .X
 ±0.25

 .XX
 ±0.13

 .XXX
 ±0.05

1000V AC rms

-55°C ~ 125°C

|                  |          |                                                                                                                                       | SW REFERENCE NO.: 629 COMBO ASSEMBLY |                  |       |
|------------------|----------|---------------------------------------------------------------------------------------------------------------------------------------|--------------------------------------|------------------|-------|
|                  |          |                                                                                                                                       | DRAWN: C.B                           | DATE: JAN. 01/20 | 19    |
|                  |          |                                                                                                                                       | CHECKED:                             | DATE:            |       |
| MS TO            | EDAC INC | THESE DRAWINGS AND SPECIFICATIONS<br>ARE THE PROPERTY OF EDAC INC.,AND                                                                | SCALE: (IN C.A.D. 1:1)               | SHEET 1 OF       | 2     |
| CTIVES<br>JANCY. |          | SHALL NOT BE REPRODUCED, OR COPIED<br>OR USED AS THE BASIS FOR THE<br>MANUFACTURE OR SALE OF APPARATUS<br>WITHOUT WRITTEN PERMISSION. | DRAWING NUMBER: 629-24W7650-4N2      |                  | ISSUE |
|                  |          |                                                                                                                                       | PART NUMBER: 629-24W                 | 7650-4N2         | 1     |