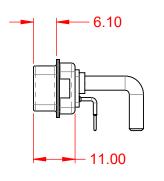

| <u> </u> |
|----------|

NOTES:

MATERIAL: HOUSING: SHELL: CONTACT:

**OPERATING TEMPERATURE:** 

WITHSTANDING VOLTAGE:

THERMOPLASTIC POLYESTER, UL94V-0 STEEL, NICKEL PLATED COPPER ALLOY, 30µ" GOLD PLATED

POWER/CO-AX CONTACT RATING:40A (CURRENT)(IF PRESENT)SIGNAL CONTACT CURRENT RATING:5A PER CONTACTSIGNAL CONTACT RESISTANCE: $10m\Omega$  MAX.INSULATOR RESISTANCE:5000MΩ min.DIELECTRICDIELECTRIC

 .X
 ±0.25

 .XX
 ±0.13

 .XXX
 ±0.05

1000V AC rms

-55°C ~ 125°C

|                  |          |                                                                                                                                       | SW REFERENCE NO.: 629 COMBO ASSEMBLY |                  |       |
|------------------|----------|---------------------------------------------------------------------------------------------------------------------------------------|--------------------------------------|------------------|-------|
|                  |          |                                                                                                                                       | DRAWN: C.B                           | DATE: JAN. 01/20 | 19    |
|                  |          |                                                                                                                                       | CHECKED:                             | DATE:            |       |
| MS TO            | EDAC INC | THESE DRAWINGS AND SPECIFICATIONS<br>ARE THE PROPERTY OF EDAC INC.,AND                                                                | SCALE: (IN C.A.D. 1:1)               | SHEET 1 OF       | 2     |
| CTIVES<br>JANCY. |          | SHALL NOT BE REPRODUCED, OR COPIED<br>OR USED AS THE BASIS FOR THE<br>MANUFACTURE OR SALE OF APPARATUS<br>WITHOUT WRITTEN PERMISSION. | DRAWING NUMBER: 629-24W7650-4N2      |                  | ISSUE |
|                  |          |                                                                                                                                       | PART NUMBER: 629-24W                 | 7650-4N2         | 1     |