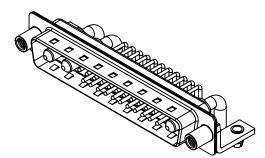

| ┵ |
|---|

| ISSUE NUMBER |     |
|--------------|-----|
| ORIGINAL     | (1) |

NOTES:

MATERIAL: HOUSING: SHELL: CONTACT:

WITHSTANDING VOLTAGE:

THERMOPLASTIC POLYESTER, UL94V-0 STEEL, NICKEL PLATED COPPER ALLOY, GOLD FLASH PLATED

| OPERATING TEMPERATURE:                                       | -55°C ~ 125°C               |
|--------------------------------------------------------------|-----------------------------|
| POWER/CO-AX CONTACT RATING:<br>(IF PRESENT)                  | 30A (CURRENT)               |
| SIGNAL CONTACT CURRENT RATING:<br>SIGNAL CONTACT RESISTANCE: | 5A PER CONTACT<br>10mΩ MAX. |
| INSULATOR RESISTANCE:<br>DIELECTRIC                          | $5000M\Omega$ min.          |

.XX ±0.13 .XXX ±0.05

1000V AC rms

|          |                            | SW REFERENCE NO.: 629 COMBO ASSEMBLY                                                                                                       |                         |                  |       |
|----------|----------------------------|--------------------------------------------------------------------------------------------------------------------------------------------|-------------------------|------------------|-------|
|          |                            |                                                                                                                                            | DRAWN: C.B              | DATE: JAN. 01/20 | 19    |
|          |                            |                                                                                                                                            | CHECKED:                | DATE:            |       |
|          | EDAC INC                   | ARE THE PROPERTY OF EDAC INC.,AND<br>SHALL NOT BE REPRODUCED,OR COPIED<br>OR USED AS THE BASIS FOR THE<br>MANUFACTURE OR SALE OF APPARATUS | SCALE: (IN C.A.D. 1:1)  | SHEET 1 OF       | 2     |
|          | TORONTO, ONTARIO<br>CANADA |                                                                                                                                            | DRAWING NUMBER: 629-25W | 3240-3ND         | ISSUE |
| YOUR COM |                            |                                                                                                                                            | PART NUMBER: 629-25W    | 3240-3ND         | 1     |