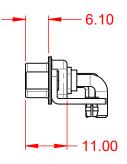

.XX ±0.13 .XXX ±0.05

1000V AC rms

|          |                            | SW REFERENCE NO.: 629 COMBO ASSEMBLY                                                                                                       |                         |                  |       |
|----------|----------------------------|--------------------------------------------------------------------------------------------------------------------------------------------|-------------------------|------------------|-------|
|          |                            |                                                                                                                                            | DRAWN: C.B              | DATE: JAN. 01/20 | 19    |
|          |                            |                                                                                                                                            | CHECKED:                | DATE:            |       |
|          | EDAC INC                   | ARE THE PROPERTY OF EDAC INC.,AND<br>SHALL NOT BE REPRODUCED,OR COPIED<br>OR USED AS THE BASIS FOR THE<br>MANUFACTURE OR SALE OF APPARATUS | SCALE: (IN C.A.D. 1:1)  | SHEET 1 OF       | 2     |
|          | TORONTO, ONTARIO<br>CANADA |                                                                                                                                            | DRAWING NUMBER: 629-25W | 3240-3ND         | ISSUE |
| YOUR COM |                            |                                                                                                                                            | PART NUMBER: 629-25W    | 3240-3ND         | 1     |