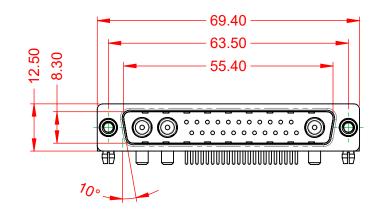

.XX ±0.13 .XXX ±0.05

1000V AC rms

|          |                            | SW REFERENCE NO.: 629 COMBO ASSEMBLY                                                                                                       |                         |                  |       |
|----------|----------------------------|--------------------------------------------------------------------------------------------------------------------------------------------|-------------------------|------------------|-------|
|          |                            |                                                                                                                                            | DRAWN: C.B              | DATE: JAN. 01/20 | 19    |
|          |                            |                                                                                                                                            | CHECKED:                | DATE:            |       |
|          | EDAC INC                   | ARE THE PROPERTY OF EDAC INC.,AND<br>SHALL NOT BE REPRODUCED,OR COPIED<br>OR USED AS THE BASIS FOR THE<br>MANUFACTURE OR SALE OF APPARATUS | SCALE: (IN C.A.D. 1:1)  | SHEET 1 OF       | 2     |
|          | TORONTO, ONTARIO<br>CANADA |                                                                                                                                            | DRAWING NUMBER: 629-25W | 3240-3ND         | ISSUE |
| YOUR COM |                            |                                                                                                                                            | PART NUMBER: 629-25W    | 3240-3ND         | 1     |