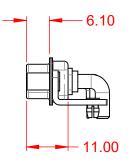

## NOTES:

MATERIAL: HOUSING: SHELL: CONTACT:

THERMOPLASTIC POLYESTER, UL94V-0 STEEL, NICKEL PLATED COPPER ALLOY, 30µ" GOLD PLATED