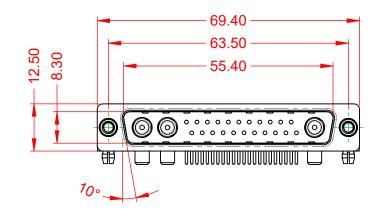

## 10.67 0 0 13.20

| OPERATING TEMPERATURE:                                       | -55°C ~ 125°C                           |
|--------------------------------------------------------------|-----------------------------------------|
| POWER/CO-AX CONTACT RATING:<br>(IF PRESENT)                  | 40A (CURRENT)                           |
| SIGNAL CONTACT CURRENT RATING:<br>SIGNAL CONTACT RESISTANCE: | 5A PER CONTAC <sup>®</sup><br>10mΩ MAX. |
| INSULATOR RESISTANCE:<br>DIELECTRIC                          | $5000M\Omega$ min.                      |

WITHSTANDING VOLTAGE:

.XX ±0.13 .XXX ±0.05

1000V AC rms

|                            | COMBINATION D-SUB                    |                                                                                                                                       | SW REFERENCE NO.: 629 COMBO ASSEMBLY |                 |                  |       |
|----------------------------|--------------------------------------|---------------------------------------------------------------------------------------------------------------------------------------|--------------------------------------|-----------------|------------------|-------|
| COM                        |                                      |                                                                                                                                       | DRAWN:                               | C.B             | DATE: JAN. 01/20 | )19   |
|                            |                                      |                                                                                                                                       | CHECKED:                             |                 | DATE:            |       |
|                            | DAC INC                              | THESE DRAWINGS AND SPECIFICATIONS<br>ARE THE PROPERTY OF EDAC INC.,AND                                                                | SCALE:                               | (IN C.A.D. 1:1) | SHEET 1 OF       | 2     |
|                            | YOUR CONNECTION TO QUALITY & SERVICE | SHALL NOT BE REPRODUCED, OR COPIED<br>OR USED AS THE BASIS FOR THE<br>MANUFACTURE OR SALE OF APPARATUS<br>WITHOUT WRITTEN PERMISSION. | DRAWING NUMBER: 629-25W3640-4ND      |                 |                  | ISSUE |
| YOUR CONNECTION TO QUALITY |                                      |                                                                                                                                       | PART NUM                             | /BER: 629-25\   | V3640-4ND        | 1     |