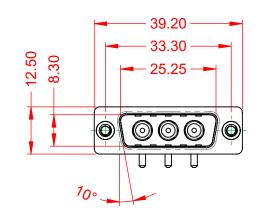

| ISSUE NUMBER |     |
|--------------|-----|
| ORIGINAL     | (1) |





-55°C ~ 125°C

1000V AC rms

NOTES:

MATERIAL: HOUSING: SHELL: CONTACT:

THERMOPLASTIC POLYESTER, UL94V-0 STEEL, NICKEL PLATED COPPER ALLOY, GOLD FLASH PLATED

**OPERATING TEMPERATURE:** 

.XX ±0.13 .XXX ±0.05

10A (CURRENT) POWER/CO-AX CONTACT RATING: SIGNAL CONTACT CURRENT RATING: 5A PER CONTACT SIGNAL CONTACT RESISTANCE:  $10m\Omega$  MAX. 5000MΩ min.



|   |                                            |                                                                                                                                                                                                                | SW REFERENCE NO.: 629 COMBO ASSEMBLY |                  |       |
|---|--------------------------------------------|------------------------------------------------------------