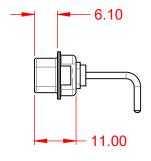

| ISSUE NUMBER |     |
|--------------|-----|
| ORIGINAL     | (1) |





-55°C ~ 125°C

1000V AC rms

NOTES:

MATERIAL: HOUSING: SHELL: CONTACT:

THERMOPLASTIC POLYESTER, UL94V-0 STEEL, NICKEL PLATED COPPER ALLOY, GOLD FLASH PLATED

**OPERATING TEMPERATURE:** 

.XX ±0.13 .XXX ±0.05

10A (CURRENT) POWER/CO-AX CONTACT RATING: SIGNAL CONTACT CURRENT RATING: 5A PER CONTACT SIGNAL CONTACT RESISTANCE:  $10m\Omega$  MAX. 5000MΩ min.



|   |                                            |                                                                                                                                                                                                                | SW REFERENCE NO.: 629 COMBO ASSEMBLY |                  |       |
|---|--------------------------------------------|--------------------------------------------------------------