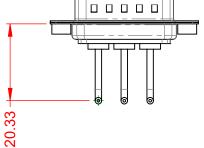

| ISSUE NUMBER |     |
|--------------|-----|
| ORIGINAL     | (1) |





-55°C ~ 125°C

1000V AC rms

NOTES:

MATERIAL: HOUSING: SHELL: CONTACT:

THERMOPLASTIC POLYESTER, UL94V-0 STEEL, NICKEL PLATED COPPER ALLOY, GOLD FLASH PLATED

**OPERATING TEMPERATURE:** 

.XX ±0.13 .XXX ±0.05

10A (CURRENT) POWER/CO-AX CONTACT RATING: SIGNAL CONTACT CURRENT RATING: 5A PER CONTACT SIGNAL CONTACT RESISTANCE:  $10m\Omega$  MAX. 5000MΩ min.



|   |                                            |                                                                                                                                                                                                                | SW REFERENCE NO.: 629 COMBO ASSEMBLY |                  |       |
|---|--------------------------------------------|----------------------------------------------------------------------------------------------------------------------------------------------------------------------------------------------------------------|--------------------------------------|------------------|-------|
|   |                                            |