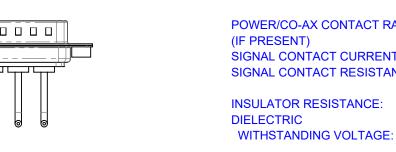

**OPERATING TEMPERATURE:** 

.XX ±0.13 .XXX ±0.05

10A (CURRENT) POWER/CO-AX CONTACT RATING: SIGNAL CONTACT CURRENT RATING: 5A PER CONTACT SIGNAL CONTACT RESISTANCE:  $10m\Omega$  MAX. 5000MΩ min.

|   |                                            |                                                                                                                                                                                                                | SW REFERENCE NO.: 629 COMBO ASSEMBLY |                  |       |
|---|--------------------------------------------|----------------------------------------------------------------------------------------------------------------------------------------------------------------------------------------------------------------|--------------------------------------|------------------|-------|
|   |                                            |                                                                                                                                                                                                                | DRAWN: C.B                           | DATE: JAN. 01/20 | 19    |
|   |                                            |                                                                                                                                                                                                                | CHECKED:                             | DATE:            |       |
| Y | EDAG DA CINC<br>TORONTO, ONTARIO<br>CANADA | THESE DRAWINGS AND SPECIFICATIONS<br>ARE THE PROPERTY OF EDAC INC.,AND<br>SHALL NOT BE REPRODUCED,OR COPIED<br>OR USED AS THE BASIS FOR THE<br>MANUFACTURE OR SALE OF APPARATUS<br>WITHOUT WRITTEN PERMISSION. | SCALE: (IN C.A.D. 1:1)               | SHEET 1 OF       | 2     |
|   |                                            |                                                                                                                                                                                                                | DRAWING NUMBER: 629-3W3-250-1N2      |                  | ISSUE |
|   |                                            |                                                                                                                                                                                                                | PART NUMBER: 629-3W3                 | -250-1N2         | 1     |