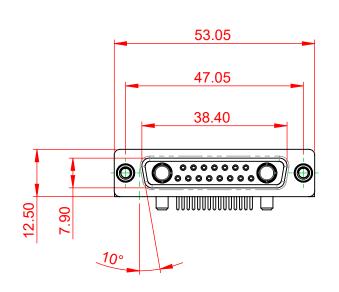

INSULATOR RESISTANCE: DIELECTRIC WITHSTANDING VOLTAGE:

-55°C ~ 125°C

| ſ | COMBINATION D-SUB                                                              |                                                                                                                                                                                                                | SW REFERENCE NO.: 630 COMBO ASSEMBLY |                  |       |
|---|--------------------------------------------------------------------------------|----------------------------------------------------------------------------------------------------------------------------------------------------------------------------------------------------------------|--------------------------------------|------------------|-------|
|   |                                                                                |                                                                                                                                                                                                                | DRAWN: C.B                           | DATE: JAN. 01/20 | 19    |
|   |                                                                                |                                                                                                                                                                                                                | CHECKED:                             | DATE:            |       |
|   | EDAC INC<br>TORONTO, ONTARIO<br>CANADA<br>YOUR CONNECTION TO QUALITY & SERVICE | THESE DRAWINGS AND SPECIFICATIONS<br>ARE THE PROPERTY OF EDAC INC.,AND<br>SHALL NOT BE REPRODUCED,OR COPIED<br>OR USED AS THE BASIS FOR THE<br>MANUFACTURE OR SALE OF APPARATUS<br>WITHOUT WRITTEN PERMISSION. | SCALE: (IN C.A.D. 1:1)               | SHEET 1 OF       | 2     |
|   |                                                                                |                                                                                                                                                                                                                | DRAWING NUMBER: 630-17W2640-3T6      |                  | ISSUE |
|   |                                                                                |                                                                                                                                                                                                                | PART NUMBER: 630-17W                 | 2640-3T6         | 1     |