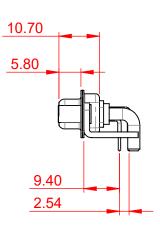

INSULATOR RESISTANCE: DIELECTRIC WITHSTANDING VOLTAGE:

-55°C ~ 125°C

| ſ | COMBINATION D-SUB                                                              |                                                                                                                                                                                                                | SW REFERENCE NO.: 630 COMBO ASSEMBLY |                  |       |
|---|--------------------------------------------------------------------------------|----------------------------------------------------------------------------------------------------------------------------------------------------------------------------------------------------------------|--------------------------------------|------------------|-------|
|   |                                                                                |                                                                                                                                                                                                                | DRAWN: C.B                           | DATE: JAN. 01/20 | 19    |
|   |                                                                                |                                                                                                                                                                                                                | CHECKED:                             | DATE:            |       |
|   | EDAC INC<br>TORONTO, ONTARIO<br>CANADA<br>YOUR CONNECTION TO QUALITY & SERVICE | THESE DRAWINGS AND SPECIFICATIONS<br>ARE THE PROPERTY OF EDAC INC.,AND<br>SHALL NOT BE REPRODUCED,OR COPIED<br>OR USED AS THE BASIS FOR THE<br>MANUFACTURE OR SALE OF APPARATUS<br>WITHOUT WRITTEN PERMISSION. | SCALE: (IN C.A.D. 1:1)               | SHEET 1 OF       | 2     |
|   |                                                                                |                                                                                                                                                                                                                | DRAWING NUMBER: 630-17W2640-3T6      |                  | ISSUE |
|   |                                                                                |                                                                                                                                                                                                                | PART NUMBER: 630-17W                 | 2640-3T6         | 1     |