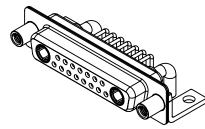

INSULATOR RESISTANCE: DIELECTRIC WITHSTANDING VOLTAGE:

-55°C ~ 125°C

| ſ | COMBINATION D-SUB                                                              |                                                                                                                                                                                                                | SW REFERENCE NO.: 630 COMBO ASSEMBLY |                  |       |
|---|--------------------------------------------------------------------------------|----------------------------------------------------------------------------------------------------------------------------------------------------------------------------------------------------------------|--------------------------------------|------------------|-------|
|   |                                                                                |                                                                                                                                                                                                                | DRAWN: C.B                           | DATE: JAN. 01/20 | 19    |
|   |                                                                                |                                                                                                                                                                                                                | CHECKED:                             | DATE:            |       |
|   | EDAC INC<br>TORONTO, ONTARIO<br>CANADA<br>YOUR CONNECTION TO QUALITY & SERVICE | THESE DRAWINGS AND SPECIFICATIONS<br>ARE THE PROPERTY OF EDAC INC.,AND<br>SHALL NOT BE REPRODUCED,OR COPIED<br>OR USED AS THE BASIS FOR THE<br>MANUFACTURE OR SALE OF APPARATUS<br>WITHOUT WRITTEN PERMISSION. | SCALE: (IN C.A.D. 1:1)               | SHEET 1 OF       | 2     |
|   |                                                                                |                                                                                                                                                                                                                | DRAWING NUMBER: 630-17W2640-3T6      |                  | ISSUE |
|   |                                                                                |                                                                                                                                                                                                                | PART NUMBER: 630-17W                 | 2640-3T6         | 1     |