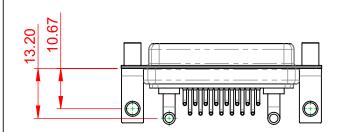

INSULATOR RESISTANCE: DIELECTRIC WITHSTANDING VOLTAGE:

-55°C ~ 125°C

| ſ | COMBINATION D-SUB                                                              |                                                                                                                                                                                                                | SW REFERENCE NO.: 630 COMBO ASSEMBLY |                  |       |
|---|--------------------------------------------------------------------------------|----------------------------------------------------------------------------------------------------------------------------------------------------------------------------------------------------------------|--------------------------------------|------------------|-------|
|   |                                                                                |                                                                                                                                                                                                                | DRAWN: C.B                           | DATE: JAN. 01/20 | 19    |
|   |                                                                                |                                                                                                                                                                                                                | CHECKED:                             | DATE:            |       |
|   | EDAC INC<br>TORONTO, ONTARIO<br>CANADA<br>YOUR CONNECTION TO QUALITY & SERVICE | THESE DRAWINGS AND SPECIFICATIONS<br>ARE THE PROPERTY OF EDAC INC.,AND<br>SHALL NOT BE REPRODUCED,OR COPIED<br>OR USED AS THE BASIS FOR THE<br>MANUFACTURE OR SALE OF APPARATUS<br>WITHOUT WRITTEN PERMISSION. | SCALE: (IN C.A.D. 1:1)               | SHEET 1 OF       | 2     |
|   |                                                                                |                                                                                                                                                                                                                | DRAWING NUMBER: 630-17W2640-3T6      |                  | ISSUE |
|   |                                                                                |                                                                                                                                                                                                                | PART NUMBER: 630-17W                 | 2640-3T6         | 1     |