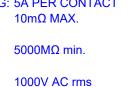

## NOTES:

MATERIAL: HOUSING: TH SHELL: ST CONTACT: CO

.XX ±0.13

.XXX ±0.05

THERMOPLASTIC POLYESTER, UL94V-0 STEEL, TIN PLATED COPPER ALLOY, 30µ GOLD PLATED

OPERATING TEMPERATURE:

POWER/CO-AX CONTACT RATING:30A (CURRENT)(IF PRESENT)SIGNAL CONTACT CURRENT RATING:5A PER CONTACTSIGNAL CONTACT RESISTANCE:10mΩ MAX.