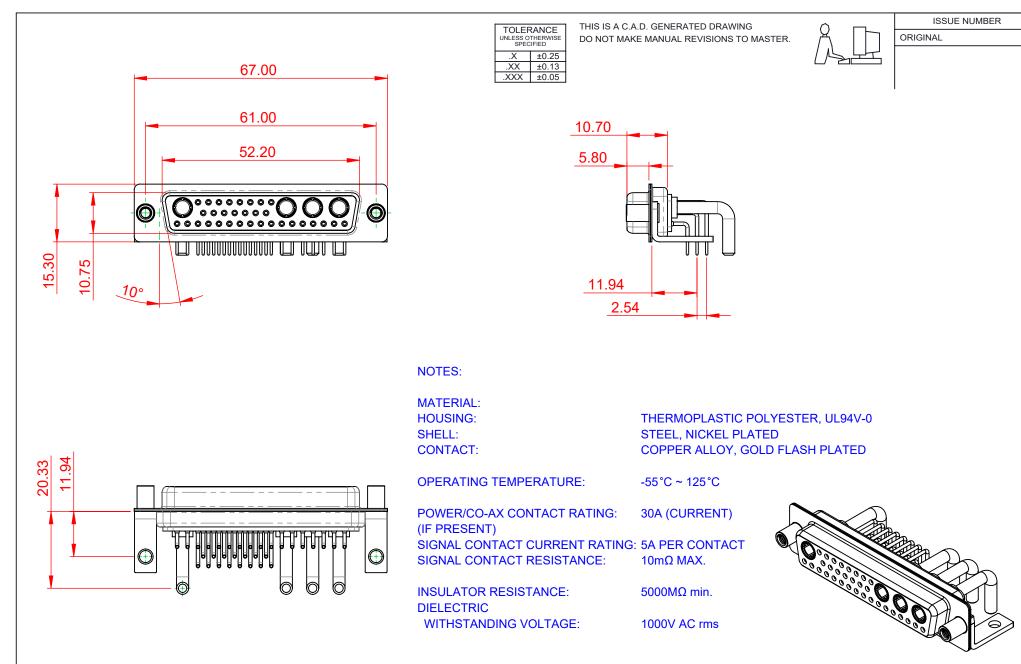

| COMBINATION D-SUB                    |                                                                                                                                                                                                                | SW REFERENCE NO.: 630 COMBO ASSEMBLY |                  |       |
|--------------------------------------|----------------------------------------------------------------------------------------------------------------------------------------------------------------------------------------------------------------|--------------------------------------|------------------|-------|
|                                      |                                                                                                                                                                                                                | DRAWN: C.B                           | DATE: JAN. 01/20 | 19    |
|                                      |                                                                                                                                                                                                                | CHECKED:                             | DATE:            |       |
| EDAC INC                             | THESE DRAWINGS AND SPECIFICATIONS<br>ARE THE PROPERTY OF EDAC INC.,AND<br>SHALL NOT BE REPRODUCED,OR COPIED<br>OR USED AS THE BASIS FOR THE<br>MANUFACTURE OR SALE OF APPARATUS<br>WITHOUT WRITTEN PERMISSION. | SCALE: (IN C.A.D. 1:1)               | SHEET 1 OF       | 2     |
|                                      |                                                                                                                                                                                                                | DRAWING NUMBER: 630-36W4250-3N6      |                  | ISSUE |
| YOUR CONNECTION TO QUALITY & SERVICE |                                                                                                                                                                                                                | PART NUMBER: 630-36V                 | /4250-3N6        | 1     |