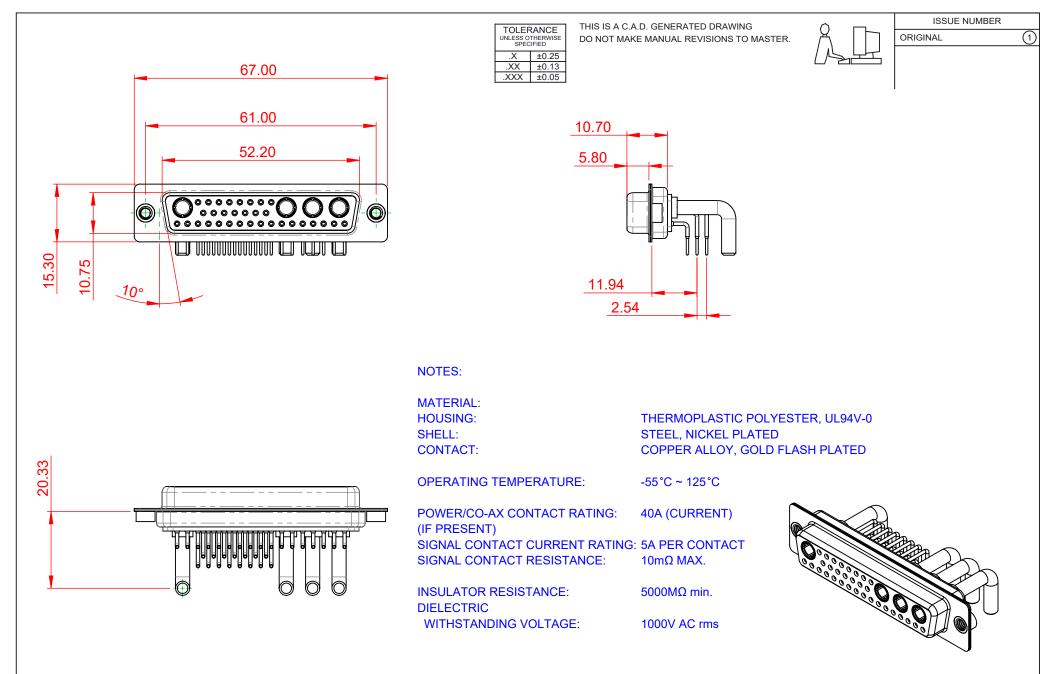

|                                        |                                                                                                                                                                                                                |                          |                 | SW REFERENCE NO.: 630 COMBO ASSEMBLY |       |  |  |
|----------------------------------------|----------------------------------------------------------------------------------------------------------------------------------------------------------------------------------------------------------------|--------------------------|-----------------|--------------------------------------|-------|--|--|
| COMBINATION D-SUB                      |                                                                                                                                                                                                                | DRAWN: C.B               |                 | DATE: JAN. 01/2019                   |       |  |  |
|                                        |                                                                                                                                                                                                                | CHECKED:                 |                 | DATE:                                |       |  |  |
| EDAC INC<br>TORONTO, ONTARIO<br>CANADA | THESE DRAWINGS AND SPECIFICATIONS<br>ARE THE PROPERTY OF EDAC INC.,AND<br>SHALL NOT BE REPRODUCED,OR COPIED<br>OR USED AS THE BASIS FOR THE<br>MANUFACTURE OR SALE OF APPARATUS<br>WITHOUT WRITTEN PERMISSION. | SCALE:                   | (IN C.A.D. 1:1) | SHEET 1 OF                           | 2     |  |  |
|                                        |                                                                                                                                                                                                                | DRAWING NUMBER: 630-36W4 |                 | 4250-4NA                             | ISSUE |  |  |
| YOUR CONNECTION TO QUALITY & SERVICE   |                                                                                                                                                                                                                | PART NUN                 | MBER: 630-36W   | 4250-4NA                             | 1     |  |  |

THIS SERIES FULLY CONFORMS TO THE EUROPEAN UNION DIRECTIVES 2011/65/EU FOR R₀HS COMPLIANCY.