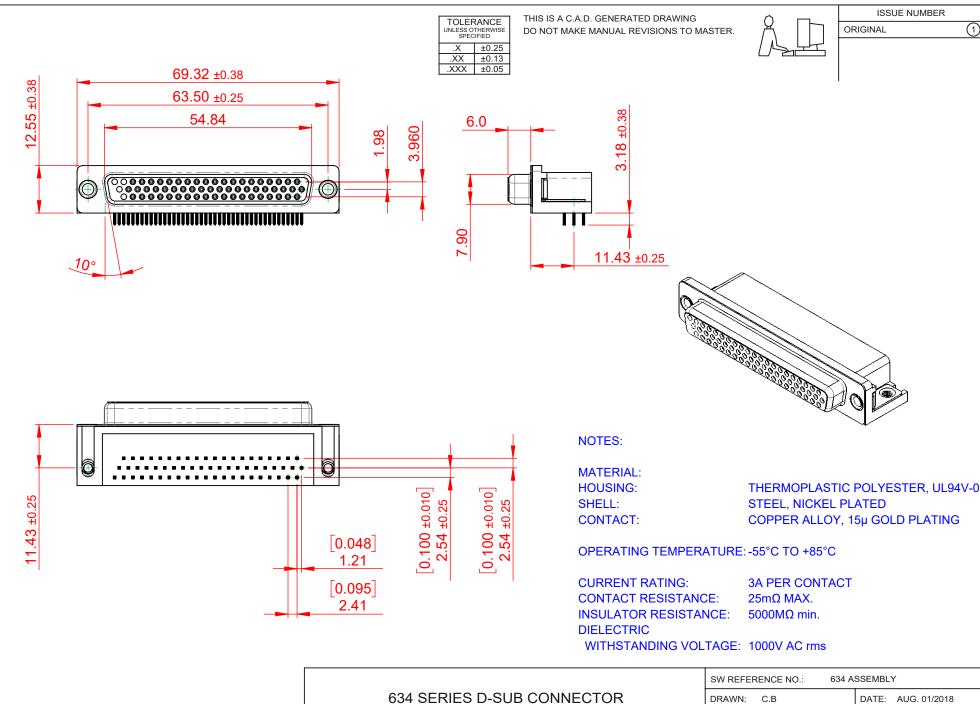

THIS SERIES FULLY CONFORMS TO THE EUROPEAN UNION DIRECTIVES 2011/65/EU FOR RoHS COMPLIANCY.

EDAC INC TORONTO, ONTARIO CANADA

THESE DRAWINGS AND SPECIFICATIONS ARE THE PROPERTY OF EDAC INC..AND SHALL NOT BE REPRODUCED, OR COPIED OR USED AS THE BASIS FOR THE MANUFACTURE OR SALE OF APPARATUS WITHOUT WRITTEN PERMISSION.

|  | SW REFERENCE NO.: 634 ASSEMBLY  |                    |   |
|--|---------------------------------|--------------------|---|
|  | DRAWN: C.B                      | DATE: AUG. 01/2018 |   |
|  | CHECKED:                        | DATE:              |   |
|  | SCALE: (IN C.A.D. 1:1)          | SHEET 1 OF 1       |   |
|  | DRAWING NUMBER: 634-062-363-051 |                    | Ξ |

634-062-363-051

PART NUMBER: