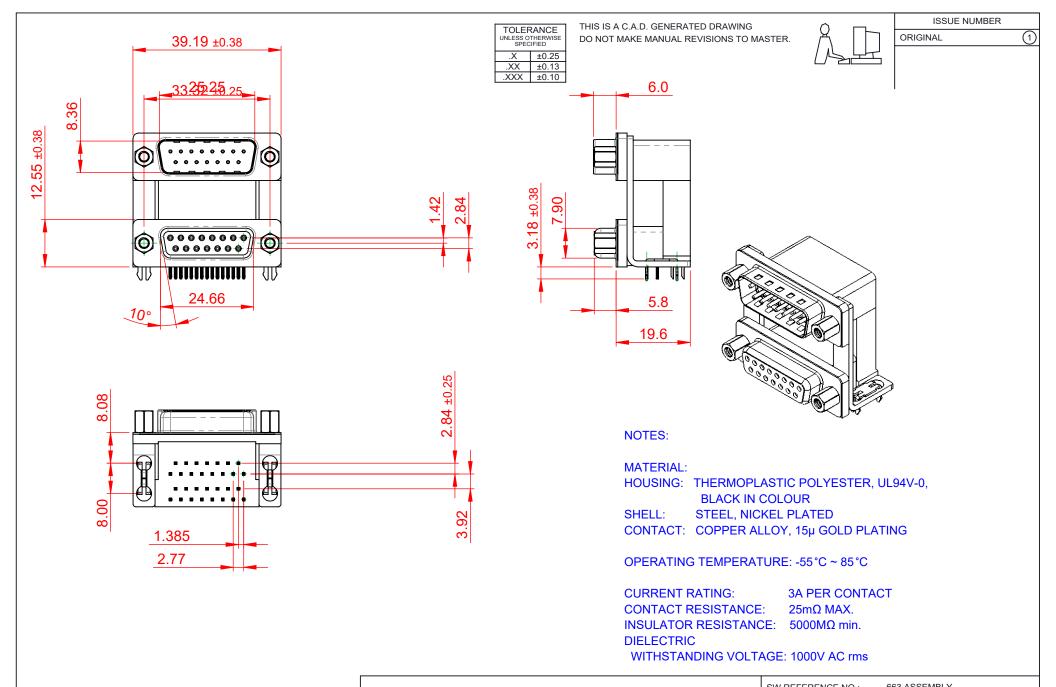

663 SERIES D-SUB CONNECTOR

YOUR CONNECTION TO QUALITY & SERVICE

**EDAC INC** TORONTO, ONTARIO CANADA

THESE DRAWINGS AND SPECIFICATIONS ARE THE PROPERTY OF EDAC INC..AND SHALL NOT BE REPRODUCED, OR COPIED OR USED AS THE BASIS FOR THE MANUFACTURE OR SALE OF APPARATUS WITHOUT WRITTEN PERMISSION.

663-015-364-039

PART NUMBER:

THIS SERIES FULLY CONFORMS TO THE EUROPEAN UNION DIRECTIVES 2011/65/EU FOR RoHS COMPLIANCY.