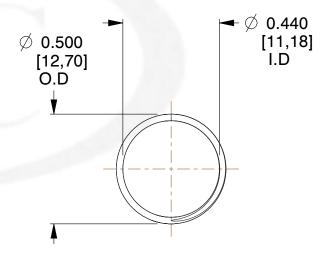

## **NOTES:**

1. Material : Stainless Steel 2. Finish : Glod Irridite

3. Ends: Closed and Ground

4. Total Coils: 10.000

5. Sugg. Max. Deflection: 0.300 (in)6. Sugg. Max. Load: 2.300 (lbs)

7. All Drawing Dimensions are in Inches [mm]