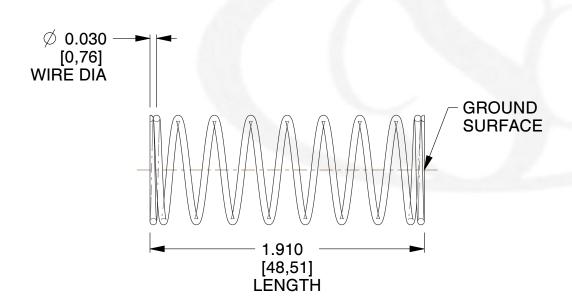

## **NOTES:**

1. Material : Stainless Steel 2. Finish : Glod Irridite

3. Ends: Closed and Ground

4. Total Coils: 10.000

5. Sugg. Max. Deflection: 0.300 (in)6. Sugg. Max. Load: 2.300 (lbs)

7. All Drawing Dimensions are in Inches [mm]