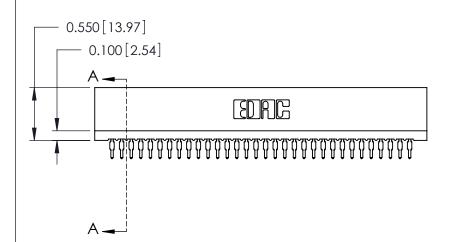

THIS IS A C.A.D. GENERATED DRAWING DO NOT MAKE MANUAL REVISIONS TO MASTER.



ISSUE NUMBER

ORIGINAL

Contact Information
525-P.C. Tail, High Point - Tail LG.=.175(4.45)
.100" (2.54mm) Contact Spacing x .200" (5.08mm) Row Spacing





.230 [5.84] Point of Contact 0.420 [10.67] Card Slot 0.300 [7.62]

725 Series Ultra-Mate Card Edge Connector - Press Fit

Part Number: 725-064-525-201

YOUR CONNECTION TO QUALITY & SERVICE

**EDAC INC** TORONTO, ONTARIO CANADA

THESE DRAWINGS AND SPECIFICATIONS ARE THE PROPERTY OF EDAC INC.,AND SHALL NOT BE REPRODUCED, OR COPIED OR USED AS THE BASIS FOR THE MANUFACTURE OR SALE OF APPARATUS WITHOUT WRITTEN PERMISSION.

| ACAD REFERENCE NO. | 725-ENG MASTER |
|--------------------|----------------|
| DRAWN: J.LEE       | DATE: AUG31/09 |
| CHECKED:           | DATE:          |
| SCALE:             | SHEET 1 OF 1   |
| DRAWING NUMBER     | ISSUE          |

**SECTION A-A** 

725-ENG MASTER