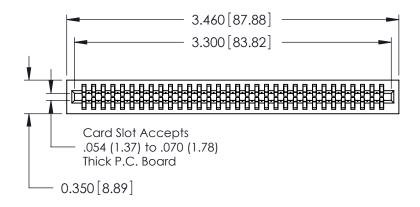

.230 [5.84] Point of Contact 0.420 [10.67] Card Slot 0.300 [7.62]

725 Series Ultra-Mate Card Edge Connector - Press Fit

Part Number: 725-064-525-201

YOUR CONNECTION TO QUALITY & SERVICE

**EDAC INC** TORONTO, ONTARIO CANADA