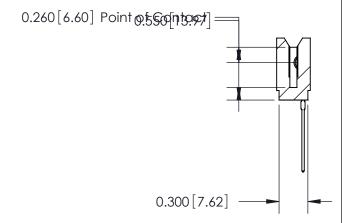

## THIS IS A C.A.D. GENERATED DRAWING DO NOT MAKE MANUAL REVISIONS TO MASTER.

ISSUE NUMBER

ORIGINAL

745-ENG MASTER
DATE: MAY 04/09

SHEET 1 OF 2

ISSUE

DATE:

Contact Information
541-Wire Wrap, Regular Point - Tail LG.=.750(19.05)
.100" (2.54mm) Contact Spacing x .200" (5.08mm) Row Spacing

| 745 Series Ultra-Mate Card Edge Connector - Press Fit<br>Part Number: 745-013-541-106 |                                                                                                                                                                                                   | ACAD REFERENCE NO | ). |
|---------------------------------------------------------------------------------------|---------------------------------------------------------------------------------------------------------------------------------------------------------------------------------------------------|-------------------|----|
|                                                                                       |                                                                                                                                                                                                   | DRAWN: J.LEE      |    |
|                                                                                       |                                                                                                                                                                                                   | CHECKED:          |    |
| EDAC INC TORONTO, ONTARIO CANADA YOUR CONNECTION TO QUALITY & SERVICE                 | THESE DRAWINGS AND SPECIFICATIONS ARE THE PROPERTY OF EDAC INC., AND SHALL NOT BE REPRODUCED, OR COPIED OR USED AS THE BASIS FOR THE MANUFACTURE OR SALE OF APPARATUS WITHOLIT WRITTEN PERMISSION | SCALE:            |    |
|                                                                                       |                                                                                                                                                                                                   | DRAWING NUMBER    |    |
|                                                                                       |                                                                                                                                                                                                   | 745-ENG MAST      | ER |
|                                                                                       | WITHOUT WITH ENVIOUNTE                                                                                                                                                                            |                   |    |