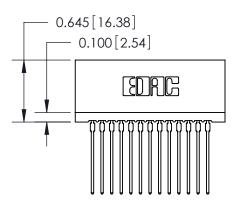

## THIS IS A C.A.D. GENERATED DRAWING DO NOT MAKE MANUAL REVISIONS TO MASTER.

ISSUE NUMBER

ORIGINAL

745-ENG MASTER
DATE: MAY 04/09

SHEET 1 OF 2

ISSUE

DATE:

Contact Information
541-Wire Wrap, Regular Point - Tail LG.=.750(19.05)
.100" (2.54mm) Contact Spacing x .200" (5.08mm) Row Spacing

| 745 Series Ultra-Mate Card Edge Connector - Press Fit<br>Part Number: 745-013-541-106 |                                                                                                                                                                                                   | ACAD REFERENCE NO | ). |
|---------------------------------------------------------------------------------------|---------------------------------------------------------------------------------------------------------------------------------------------------------------------------------------------------|-------------------|----|
|                                                                                       |                                                                                                                                                                                                   | DRAWN: J.LEE      |    |
|                                                                                       |                                                                                                                                                                                                   | CHECKED:          |    |
| EDAC INC TORONTO, ONTARIO CANADA YOUR CONNECTION TO QUALITY & SERVICE                 | THESE DRAWINGS AND SPECIFICATIONS ARE THE PROPERTY OF EDAC INC., AND SHALL NOT BE REPRODUCED, OR COPIED OR USED AS THE BASIS FOR THE MANUFACTURE OR SALE OF APPARATUS WITHOLIT WRITTEN PERMISSION | SCALE:            |    |
|                                                                                       |                                                                                                                                                                                                   | DRAWING NUMBER    |    |
|                                                                                       |                                                                                                                                                                                                   | 745-ENG MAST      | ER |
|                                                                                       | WITHOUT WITH ENVIOUNTE                                                                                                                                                                            |                   |    |