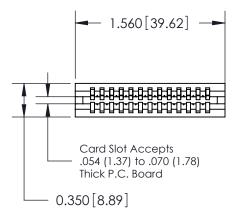

## THIS IS A C.A.D. GENERATED DRAWING DO NOT MAKE MANUAL REVISIONS TO MASTER.

ISSUE NUMBER

ORIGINAL

745-ENG MASTER
DATE: MAY 04/09

SHEET 1 OF 2

ISSUE

DATE:

Contact Information
541-Wire Wrap, Regular Point - Tail LG.=.750(19.05)
.100" (2.54mm) Contact Spacing x .200" (5.08mm) Row Spacing

| 745 Series Ultra-Mate Card Edge Connector - Press Fit<br>Part Number: 745-013-541-106 |                                                                                                                                                                                                   | ACAD REFERENCE NO | ). |
|---------------------------------------------------------------------------------------|---------------------------------------------------------------------------------------------------------------------------------------------------------------------------------------------------|-------------------|----|
|                                                                                       |                                                                                                                                                                                                   | DRAWN: J.LEE      |    |
|                                                                                       |                                                                                                                                                                                                   | CHECKED:          |    |
| EDAC INC TORONTO, ONTARIO CANADA YOUR CONNECTION TO QUALITY & SERVICE                 | THESE DRAWINGS AND SPECIFICATIONS ARE THE PROPERTY OF EDAC INC., AND SHALL NOT BE REPRODUCED, OR COPIED OR USED AS THE BASIS FOR THE MANUFACTURE OR SALE OF APPARATUS WITHOLIT WRITTEN PERMISSION | SCALE:            |    |
|                                                                                       |                                                                                                                                                                                                   | DRAWING NUMBER    |    |
|                                                                                       |                                                                                                                                                                                                   | 745-ENG MAST      | ER |
|                                                                                       | WITHOUT WITH ENVIOUNTE                                                                                                                                                                            |                   |    |