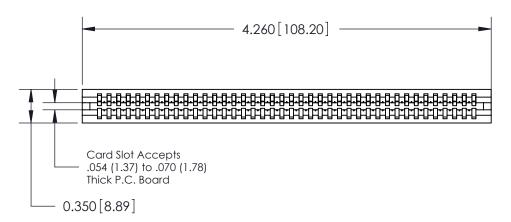

THIS IS A C.A.D. GENERATED DRAWING DO NOT MAKE MANUAL REVISIONS TO MASTER.

ISSUE NUMBER

ORIGINAL

Contact Information
520-P.C. Tail, Regular Point - Tail LG.=.190(4.83)
.100" (2.54mm) Contact Spacing x .200" (5.08mm) Row Spacing

DATE: MAY 04/09

OF 2

**ISSUE** 

DATE:

SHEET 1

745 Series Ultra-Mate Card Edge Connector - Press Fit

Part Number: 745-040-520-106

EDAC INC
TORONTO, ONTARIO
CANADA
YOUR CONNECTION TO QUALITY & SERVICE