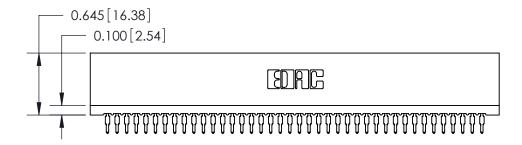

THIS IS A C.A.D. GENERATED DRAWING DO NOT MAKE MANUAL REVISIONS TO MASTER.

ISSUE NUMBER

ORIGINAL

Contact Information
520-P.C. Tail, Regular Point - Tail LG.=.190(4.83)
.100" (2.54mm) Contact Spacing x .200" (5.08mm) Row Spacing

DATE: MAY 04/09

OF 2

**ISSUE** 

DATE:

SHEET 1

745 Series Ultra-Mate Card Edge Connector - Press Fit

Part Number: 745-040-520-106

EDAC INC
TORONTO, ONTARIO
CANADA
YOUR CONNECTION TO QUALITY & SERVICE