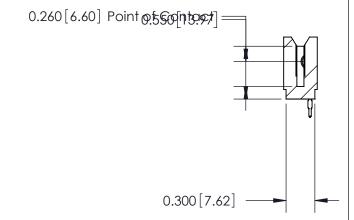

THIS IS A C.A.D. GENERATED DRAWING DO NOT MAKE MANUAL REVISIONS TO MASTER.

ISSUE NUMBER

ORIGINAL

Contact Information
520-P.C. Tail, Regular Point - Tail LG.=.190(4.83)
.100" (2.54mm) Contact Spacing x .200" (5.08mm) Row Spacing

DATE: MAY 04/09

OF 2

**ISSUE** 

DATE:

SHEET 1

745 Series Ultra-Mate Card Edge Connector - Press Fit

Part Number: 745-040-520-106

EDAC INC
TORONTO, ONTARIO
CANADA
YOUR CONNECTION TO QUALITY & SERVICE