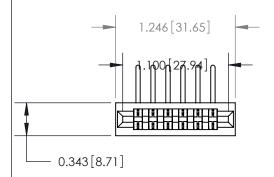

## **Contact Detail**

90 Degree Bend (Code 541 Contacts)

.156 [3.96] Contact Spacing x .200 [5.08] Row Spacing

**See Accompanying Page for:** 

**Contact Bend Details** 

1

| .175 [4.45] Point of Contact<br>(Measured from bottom of Card Slot) — |             |
|-----------------------------------------------------------------------|-------------|
|                                                                       |             |
|                                                                       |             |
| Card Slot Accepts .054 [1.37] to .070 [1.78] Thick P.C. Board         | SECTION A-A |