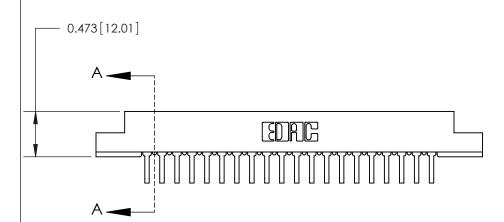

## **Contact Detail**

90 Degree Bend (Code 545 Contacts)

- 0.343[8.71]

SECTION A-A .095 [2.41] Point of Contact (Measured from bottom of Card Slot)

Card Slot Accepts .054 [1.37] to .070 [1.78] Thick P.C. Board