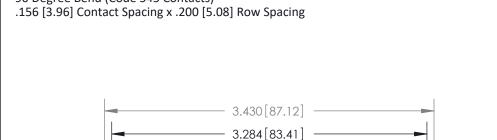

## **Contact Detail**

90 Degree Bend (Code 545 Contacts)

- 0.343[8.71]

SECTION A-A .095 [2.41] Point of Contact (Measured from bottom of Card Slot)

Card Slot Accepts .054 [1.37] to .070 [1.78] Thick P.C. Board