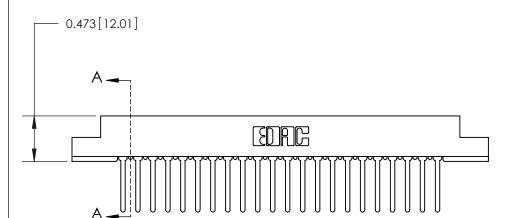

## **Contact Detail**

Wire Wrap .046x.013(1.17x0.33) - Tail LG=.520(13.21) .156 [3.96] Contact Spacing x .200 [5.08] Row Spacing

3.742[95.05] -3.596 [91.34] -

0.343[8.71]

**SECTION A-A** 

.095 [2.41] Point of Contact (Measured from bottom of Card Slot)

Card Slot Accepts .054 [1.37] to .070 [1.78] Thick P.C. Board

**See Accompanying Page for:** 

**Contact Bend Details** 

807/857 Series High Temp Card Edge Connector Part Number: 807-022-447-107

YOUR CONNECTION TO QUALITY & SERVICE