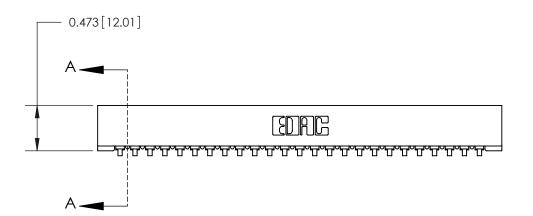

**Mounting Option** No Mounting Lugs **Contact Detail** .156 [3.96] Contact Spacing x .200 [5.08] Row Spacing

90 Degree Bend (Code 541 Contacts)

.175 [4.45] Point of Contact (Measured from bottom of Card Slot) Card Slot Accepts .054 [1.37] to .070 [1.78] Thick P.C. Board SECTION A-A