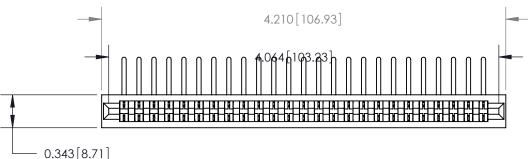

**Mounting Option** No Mounting Lugs **Contact Detail** .156 [3.96] Contact Spacing x .200 [5.08] Row Spacing

90 Degree Bend (Code 541 Contacts)

.175 [4.45] Point of Contact (Measured from bottom of Card Slot) Card Slot Accepts .054 [1.37] to .070 [1.78] Thick P.C. Board SECTION A-A