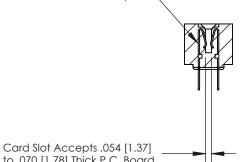

**Mounting Option** M3-0.5 Metric Threaded Inserts **Contact Detail** PC Tail .023x.013(0.58x0.33) - Tail LG=.213(5.41) .156 [3.96] Contact Spacing x .200 [5.08] Row Spacing 4.678 [118.82] -4.532[115.11] -0.500 [12.70] 0.473 [12.01]

**SECTION A-A** 

.095 [2.41] Point of Contact (Measured from bottom of Card Slot)

to .070 [1.78] Thick P.C. Board

**See Accompanying Page for:** 

**Contact Bend Details** 

807/857 Series High Temp Card Edge Connector Part Number: 807-056-424-207