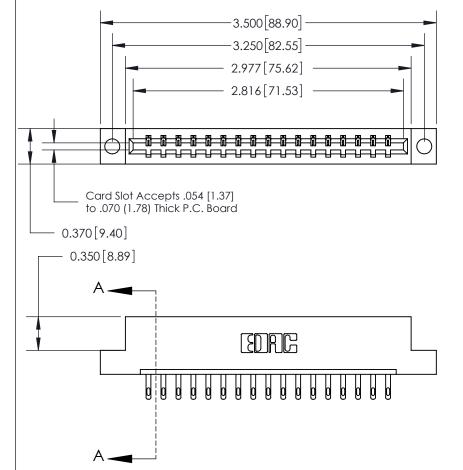

SECTION A-A

0.388 [9.86]

Card Slot

See Accompanying Page for:

- **Bend Detail**
- **Mounting Options**

ORIGINAL (1)

ORIGINAL

| 833 Series High Temp Card Edge Connector<br>Contact Bend Detail |                                                                                                                                                                                                 | ACAD REFERENCE NO. | 833 ENG MASTER   |               |
|-----------------------------------------------------------------|-------------------------------------------------------------------------------------------------------------------------------------------------------------------------------------------------|--------------------|------------------|---------------|
|                                                                 |                                                                                                                                                                                                 | DRAWN: J.LEE       | DATE: OCT. 14/09 |               |
|                                                                 |                                                                                                                                                                                                 | CHECKED: DATE:     |                  |               |
| TORONTO, ONTARIO CANADA                                         | THESE DRAWINGS AND SPECIFICATIONS ARE THE PROPERTY OF EDAC INC.,AND SHALL NOT BE REPRODUCED,OR COPIED OR USED AS THE BASIS FOR THE MANUFACTURE OR SALE OF APPARATUS WITHOUT WRITTEN PERMISSION. | SCALE: NTS         | SHEET 2          | 2 <b>OF</b> 3 |
|                                                                 |                                                                                                                                                                                                 | DRAWING NUMBER     |                  | ISSUE         |
|                                                                 |                                                                                                                                                                                                 | 833 Assembly       |                  | 1             |