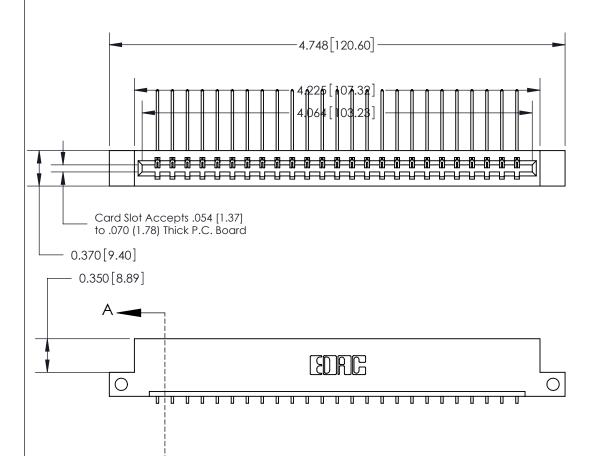

## **See Accompanying Page for:**

- **Bend Detail**
- **Mounting Options**

833 Series High Temp Card Edge Connector Part Number: 833-025-559-112

**EDAC INC** TORONTO, ONTARIO CANADA

THESE DRAWINGS AND SPECIFICATIONS ARE THE PROPERTY OF EDAC INC.,AND SHALL NOT BE REPRODUCED, OR COPIED OR USED AS THE BASIS FOR THE MANUFACTURE OR SALE OF APPARATUS WITHOUT WRITTEN PERMISSION.

| ACAD REFERENCE NO. 833 ENG MASTER |                  |  |  |
|-----------------------------------|------------------|--|--|
| DRAWN: J.LEE                      | DATE: OCT. 14/09 |  |  |
| CHECKED:                          | DATE:            |  |  |
| SCALE: NTS                        | SHEET 1 OF 3     |  |  |
| DRAWING NUMBER                    | ISSUE            |  |  |
| 833 Assembly                      | 1                |  |  |