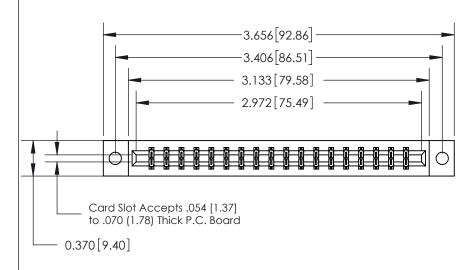

## **See Accompanying Page for:**

- **Bend Detail**
- **Mounting Options**

| 833 Series High Temp Card Edge Connector |
|------------------------------------------|
| Part Number: 833-036-524-802             |

833 Assembly

ORIGINAL (1)

ORIGINAL

| 833 Series High Temp Card                                    | ACAD REFERENCE NO.                                                                                                                                            | 833 ENC        | MASTER   |               |
|--------------------------------------------------------------|---------------------------------------------------------------------------------------------------------------------------------------------------------------|----------------|----------|---------------|
| Contact Bend Detail                                          | 3                                                                                                                                                             | DRAWN: J.LEE   | DATE: OC | T. 14/09      |
| Confact Bend Defail                                          |                                                                                                                                                               | CHECKED:       | DATE:    |               |
| EDAC INC                                                     | THESE DRAWINGS AND SPECIFICATIONS                                                                                                                             | SCALE: NTS     | SHEET 2  | 2 <b>OF</b> 3 |
| TORONTO, ONTARIO CANADA YOUR CONNECTION TO QUALITY & SERVICE | ARE THE PROPERTY OF EDAC INC.,AND SHALL NOT BE REPRODUCED,OR COPIED OR USED AS THE BASIS FOR THE MANUFACTURE OR SALE OF APPARATUS WITHOUT WRITTEN PERMISSION. | DRAWING NUMBER |          | ISSUE         |
|                                                              |                                                                                                                                                               | 833 Assembly   |          | 1             |