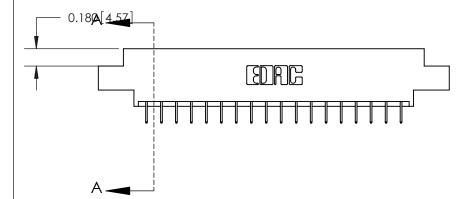

**Mounting Option** 

02-.128 (3.25) Dia. Mounting Holes

## **See Accompanying Page for:**

- **Bend Detail**
- **Mounting Options**

| 833 Series High Temp Card Edge Connector |
|------------------------------------------|
| Part Number: 833-036-524-802             |

THIS IS A C.A.D. GENERATED DRAWING DO NOT MAKE MANUAL REVISIONS TO MASTER.

ORIGINAL (1)

| 833 Series High Temp Card Edge Connector Mounting Options |                                                                                                                                                  | ACAD REFERENCE NO.  DRAWN: J.LEE | DATE: O | MASTER<br>CT. 14/09 |
|-----------------------------------------------------------|--------------------------------------------------------------------------------------------------------------------------------------------------|----------------------------------|---------|---------------------|
| EDAC INC                                                  | O, ONTARIO  ARE THE PROPERTY OF EDAC INC., AND SHALL NOT BE REPRODUCED, OR COPIED  OR USED AS THE BASIS FOR THE MANUFACTURE OR SALE OF APPARATUS | CHECKED:<br>SCALE: NTS           | DATE:   | 3 OF 3              |
| TORONTO, ONTARIO CANADA                                   |                                                                                                                                                  | DRAWING NUMBER                   |         | ISSUE               |
| YOUR CONNECTION TO QUALITY & SERVICE                      |                                                                                                                                                  | 833 Assembly                     |         | 1                   |