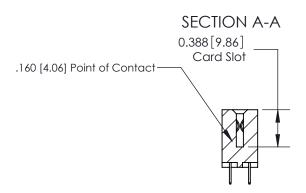

## **Contact Detail**

524-P.C. Tail .018 Sq.(0.46 Sq.) - Tail LG=.175(4.45)

.156 [3.96] Contact Spacing x .200 [5.08] Row Spacing

THIS IS A C.A.D. GENERATED DRAWING DO NOT MAKE MANUAL REVISIONS TO MASTER.

833 Assembly

ORIGINAL (1)

ORIGINAL

| 833 Series High Temp Card                                    | ACAD REFERENCE NO.                                                                                                                                            | 833 ENC        | MASTER   |               |
|--------------------------------------------------------------|---------------------------------------------------------------------------------------------------------------------------------------------------------------|----------------|----------|---------------|
| Contact Bend Detail                                          | 3                                                                                                                                                             | DRAWN: J.LEE   | DATE: OC | T. 14/09      |
| Confact Bend Defail                                          |                                                                                                                                                               | CHECKED:       | DATE:    |               |
| EDAC INC                                                     | THESE DRAWINGS AND SPECIFICATIONS                                                                                                                             | SCALE: NTS     | SHEET 2  | 2 <b>OF</b> 3 |
| TORONTO, ONTARIO CANADA YOUR CONNECTION TO QUALITY & SERVICE | ARE THE PROPERTY OF EDAC INC.,AND SHALL NOT BE REPRODUCED,OR COPIED OR USED AS THE BASIS FOR THE MANUFACTURE OR SALE OF APPARATUS WITHOUT WRITTEN PERMISSION. | DRAWING NUMBER |          | ISSUE         |
|                                                              |                                                                                                                                                               | 833 Assembly   |          | 1             |