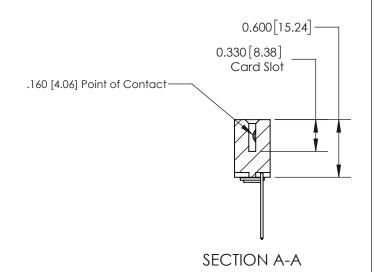

## **Contact Detail**

542-Wire Wrap .025 Sq.(0.64 Sq.) - Tail LG=.645(16.38) .156 [3.96] Contact Spacing x .200 [5.08] Row Spacing

THIS IS A C.A.D. GENERATED DRAWING DO NOT MAKE MANUAL REVISIONS TO MASTER.