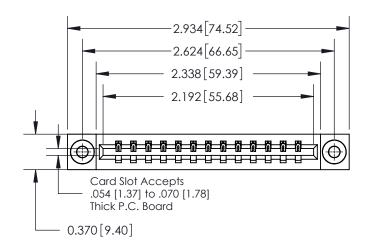

## 837/887 Series High Temp Card Edge Connector Part Number: 837-013-542-103

YOUR CONNECTION TO QUALITY & SERVICE

**EDAC INC** TORONTO, ONTARIO CANADA

THESE DRAWINGS AND SPECIFICATIONS ARE THE PROPERTY OF EDAC INC.,AND SHALL NOT BE REPRODUCED, OR COPIED OR USED AS THE BASIS FOR THE MANUFACTURE OR SALE OF APPARATUS WITHOUT WRITTEN PERMISSION.

**Mounting Option** 

03-.116 (2.95) I.D. Floating Eyelets