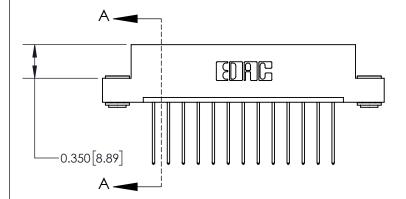

## 837/887 Series High Temp Card Edge Connector Part Number: 837-013-542-103

YOUR CONNECTION TO QUALITY & SERVICE

**EDAC INC** TORONTO, ONTARIO CANADA

THESE DRAWINGS AND SPECIFICATIONS ARE THE PROPERTY OF EDAC INC.,AND SHALL NOT BE REPRODUCED, OR COPIED OR USED AS THE BASIS FOR THE MANUFACTURE OR SALE OF APPARATUS WITHOUT WRITTEN PERMISSION.