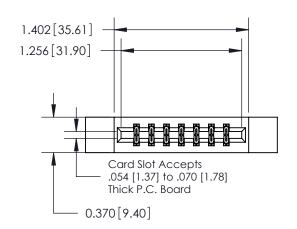

ISSUE NUMBER 1 ORIGINAL

0.600 [15.24] 0.330[8.38] Card Slot .160 [4.06] Point of Contact-SECTION A-A

| 837/887 Series High Temp Card Edge Connector |
|----------------------------------------------|
| Part Number: 837-014-524-212                 |