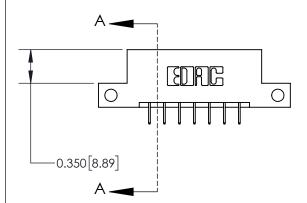

**Mounting Option** 

12-.128 (3.25) Dia. Side Mounting Holes

## **Contact Detail**

524-P.C. Tail .018 Sq.(0.46 Sq.) - Tail LG=.175(4.45) .156 [3.96] Contact Spacing x .200 [5.08] Row Spacing





**See Accompanying Page for:** 

**Contact Bend Details** 

THIS IS A C.A.D. GENERATED DRAWING DO NOT MAKE MANUAL REVISIONS TO MASTER.



ISSUE NUMBER 1 ORIGINAL

0.600 [15.24] 0.330[8.38] Card Slot .160 [4.06] Point of Contact-SECTION A-A

| 837/887 Series High Temp Card Edge Connector |
|----------------------------------------------|
| Part Number: 837-014-524-212                 |



**EDAC INC** TORONTO, ONTARIO CANADA

THESE DRAWINGS AND SPECIFICATIONS ARE THE PROPERTY OF EDAC INC.,AND SHALL NOT BE REPRODUCED,OR COPIED OR USED AS THE BASIS FOR THE MANUFACTURE OR SALE OF APPARATUS WITHOUT WRITTEN PERMISSION.

| ACAD REFERENCE NO. 837 ENG MASTE |                  |  |  |
|----------------------------------|------------------|--|--|
| DRAWN: J.LEE                     | DATE: OCT. 06/0