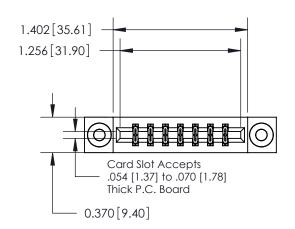

**Mounting Option** 

03-.116 (2.95) I.D. Floating Eyelets

## **Contact Detail**

542-Wire Wrap .025 Sq.(0.64 Sq.) - Tail LG=.645(16.38) .156 [3.96] Contact Spacing x .200 [5.08] Row Spacing





**See Accompanying Page for:** 

**Contact Bend Details** 

THIS IS A C.A.D. GENERATED DRAWING DO NOT MAKE MANUAL REVISIONS TO MASTER.



ISSUE NUMBER

ORIGINAL

1



| 837/887 Seri | s High Temp Card Edge Connecto | r |
|--------------|--------------------------------|---|
| Part Numbe   | : 837-014-542-803              |   |



**EDAC INC** TORONTO, ONTARIO CANADA

THESE DRAWINGS AND SPECIFICATIONS ARE THE PROPERTY OF EDAC INC., AND SHALL NOT BE REPRODUCED, OR COPIED OR USED AS THE BASIS FOR THE MANUFACTURE OR SALE OF APPARATUS WITHOUT WRITTEN PERMISSION.

| ACAD REFERENCE NO. | 837 ENG MASTER   |  |  |
|--------------------|------------------|--|--|
| DRAWN: J.LEE       | DATE: OCT. 06/09 |  |  |
| CHECKED:           | DATE:            |  |  |
| SCALE: NTS         | SHEET 1 OF 2