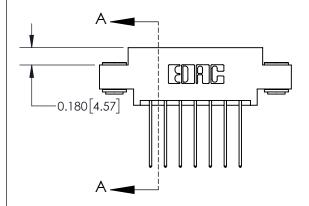

**SECTION A-A** 

ISSUE NUMBER

ORIGINAL

1

| 837/887 Series High Temp Co          | ACAD REFERENCE NO.                                                                                     | 837 ENG MASTER |          |               |
|--------------------------------------|--------------------------------------------------------------------------------------------------------|----------------|----------|---------------|
| Contact Bend Detail                  | DRAWN: J.LEE DATE:OCT.                                                                                 |                | T. 06/09 |               |
| Confider bend bendii                 |                                                                                                        | CHECKED:       | DATE:    |               |
| EDAC INC                             | THESE DRAWINGS AND SPECIFICATIONS                                                                      | SCALE: NTS     | SHEET    | 2 <b>OF</b> 2 |
| TORONTO, ONTARIO CANADA              | ARE THE PROPERTY OF EDAC INC.,AND<br>SHALL NOT BE REPRODUCED,OR COPIED<br>OR USED AS THE BASIS FOR THE | DRAWING NUMBER |          | ISSUE         |
| YOUR CONNECTION TO QUALITY & SERVICE | MANUFACTURE OR SALE OF APPARATUS WITHOUT WRITTEN PERMISSION.                                           | 837 Assembly   |          | 1             |