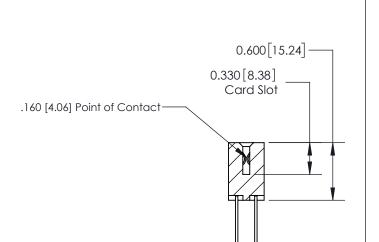

## **Contact Detail**

542-Wire Wrap .025 Sq.(0.64 Sq.) - Tail LG=.645(16.38) .156 [3.96] Contact Spacing x .200 [5.08] Row Spacing

**See Accompanying Page for:** 

**Contact Bend Details** 

THIS IS A C.A.D. GENERATED DRAWING DO NOT MAKE MANUAL REVISIONS TO MASTER.