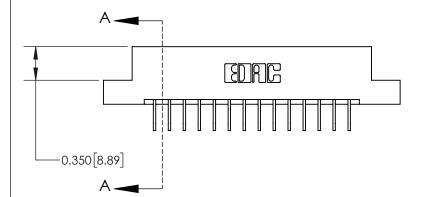

**See Accompanying Page for:** 

**Contact Bend Details** 

| 837/887 Series High Temp Card Edge Connector |
|----------------------------------------------|
| Part Number: 837-014-558-107                 |