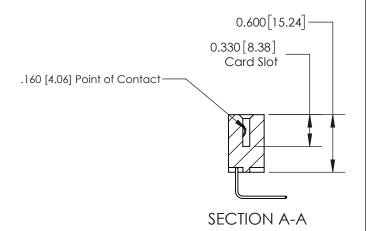

## **Contact Detail**

558-90 Degree Bend (Code 541 Contacts)

.156 [3.96] Contact Spacing x .200 [5.08] Row Spacing

THIS IS A C.A.D. GENERATED DRAWING DO NOT MAKE MANUAL REVISIONS TO MASTER.

ISSUE NUMBER 1 ORIGINAL

ISSUE NUMBER

ORIGINAL

1

| 837/887 Series High Temp Card Edge Connector<br>Contact Bend Detail |                                                                                                                                                                                                 | ACAD REFERENCE NO. | 837 ENG MASTER   |               |
|---------------------------------------------------------------------|-------------------------------------------------------------------------------------------------------------------------------------------------------------------------------------------------|--------------------|------------------|---------------|
|                                                                     |                                                                                                                                                                                                 | DRAWN: J.LEE       | DATE: OCT. 06/09 |               |
|                                                                     |                                                                                                                                                                                                 | CHECKED:           | DATE:            |               |
| EDAC INC                                                            | THESE DRAWINGS AND SPECIFICATIONS ARE THE PROPERTY OF EDAC INC.,AND SHALL NOT BE REPRODUCED,OR COPIED OR USED AS THE BASIS FOR THE MANUFACTURE OR SALE OF APPARATUS WITHOUT WRITTEN PERMISSION. | SCALE: NTS         | SHEET            | 2 <b>OF</b> 2 |
| TORONTO, ONTARIO CANADA                                             |                                                                                                                                                                                                 | DRAWING NUMBER     | •                | ISSUE         |
| YOUR CONNECTION TO QUALITY & SERVICE                                |                                                                                                                                                                                                 | 837 Assembly       |                  | 1             |