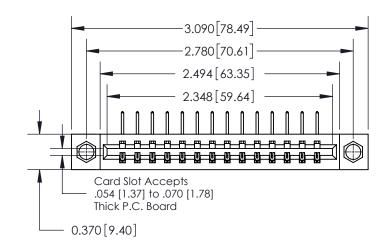

**See Accompanying Page for:** 

**Contact Bend Details** 

| 837/887 Series High Temp Card Edge Connector |
|----------------------------------------------|
| Part Number: 837-014-558-107                 |