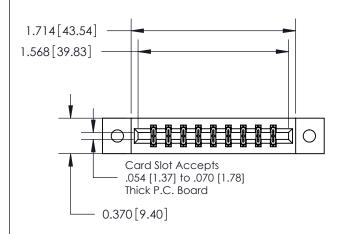

**Mounting Option** 

02-.128 (3.25) Dia. Mounting Holes

## **Contact Detail**

500-Wire Hole .050x.025(1.27x0.64) - Tail LG=.260(6.60) .156 [3.96] Contact Spacing x .200 [5.08] Row Spacing

**See Accompanying Page for:** 

**Contact Bend Details** 

THIS IS A C.A.D. GENERATED DRAWING DO NOT MAKE MANUAL REVISIONS TO MASTER.

ISSUE NUMBER 1 ORIGINAL

|                              | 0.600[15.24]              |  |  |
|------------------------------|---------------------------|--|--|
|                              | 0.330 [8.38]<br>Card Slot |  |  |
| .160 [4.06] Point of Contact |                           |  |  |
|                              |                           |  |  |
|                              |                           |  |  |
|                              |                           |  |  |
|                              |                           |  |  |
|                              | SECTION A-A               |  |  |