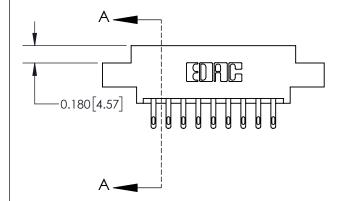

## **Contact Detail**

500-Wire Hole .050x.025(1.27x0.64) - Tail LG=.260(6.60) .156 [3.96] Contact Spacing x .200 [5.08] Row Spacing

**See Accompanying Page for:** 

**Contact Bend Details** 

THIS IS A C.A.D. GENERATED DRAWING DO NOT MAKE MANUAL REVISIONS TO MASTER.