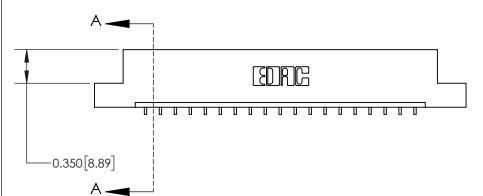

**Mounting Option** 

08-#4-40 Unified Threaded Inserts

## **Contact Detail**

559-90 Degree Bend (Code 541 Contacts)

.156 [3.96] Contact Spacing x .200 [5.08] Row Spacing

THIS IS A C.A.D. GENERATED DRAWING DO NOT MAKE MANUAL REVISIONS TO MASTER.

ISSUE NUMBER ORIGINAL

**See Accompanying Page for:** 

**Contact Bend Details** 

837/887 Series High Temp Card Edge Connector Part Number: 837-019-559-108

**EDAC INC** TORONTO, ONTARIO CANADA

THESE DRAWINGS AND SPECIFICATIONS ARE THE PROPERTY OF EDAC INC.,AND SHALL NOT BE REPRODUCED, OR COPIED OR USED AS THE BASIS FOR THE MANUFACTURE OR SALE OF APPARATUS WITHOUT WRITTEN PERMISSION.