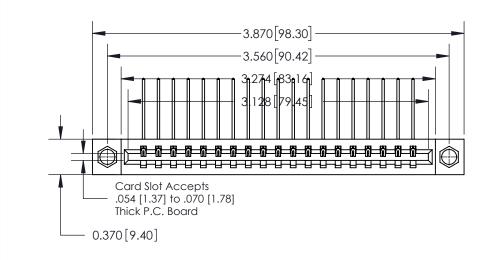

**Mounting Option** 

08-#4-40 Unified Threaded Inserts

## **Contact Detail**

559-90 Degree Bend (Code 541 Contacts)

.156 [3.96] Contact Spacing x .200 [5.08] Row Spacing

THIS IS A C.A.D. GENERATED DRAWING DO NOT MAKE MANUAL REVISIONS TO MASTER.

ISSUE NUMBER ORIGINAL

**See Accompanying Page for:** 

**Contact Bend Details** 

837/887 Series High Temp Card Edge Connector Part Number: 837-019-559-108

**EDAC INC** TORONTO, ONTARIO CANADA

THESE DRAWINGS AND SPECIFICATIONS ARE THE PROPERTY OF EDAC INC.,AND SHALL NOT BE REPRODUCED, OR COPIED OR USED AS THE BASIS FOR THE MANUFACTURE OR SALE OF APPARATUS WITHOUT WRITTEN PERMISSION.