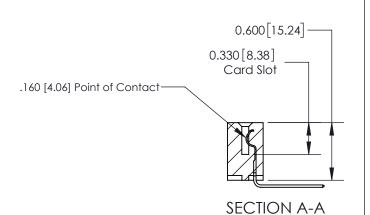

## **Contact Detail**

559-90 Degree Bend (Code 541 Contacts)

.156 [3.96] Contact Spacing x .200 [5.08] Row Spacing

THIS IS A C.A.D. GENERATED DRAWING DO NOT MAKE MANUAL REVISIONS TO MASTER.

ISSUE NUMBER ORIGINAL

ISSUE NUMBER

ORIGINAL

1

| 837/887 Series High Temp Card Edge Connector<br>Contact Bend Detail |                                                                                                                                                             | ACAD REFERENCE NO. | 837 ENG MASTER   |               |
|---------------------------------------------------------------------|-------------------------------------------------------------------------------------------------------------------------------------------------------------|--------------------|------------------|---------------|
|                                                                     |                                                                                                                                                             | DRAWN: J.LEE       | DATE: OCT. 06/09 |               |
|                                                                     |                                                                                                                                                             | CHECKED:           | DATE:            |               |
| EDAC INC                                                            | ORONTO, ONTARIO  CANADA  ARE THE PROPERTY OF EDAC INC.,AND SHALL NOT BE REPRODUCED, OR COPIED OR USED AS THE BASIS FOR THE MANUFACTURE OR SALE OF APPARATUS | SCALE: NTS         | SHEET            | 2 <b>OF</b> 2 |
| TORONTO, ONTARIO                                                    |                                                                                                                                                             | DRAWING NUMBER     | •                | ISSUE         |
| YOUR CONNECTION TO QUALITY & SERVICE                                |                                                                                                                                                             | 837 Assembly       |                  | 1             |