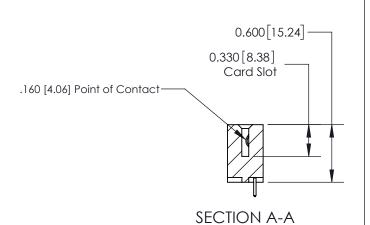

ISSUE NUMBER ORIGINAL

**See Accompanying Page for:** 

**Contact Bend Details** 

837/887 Series High Temp Card Edge Connector Part Number: 837-022-521-102

**EDAC INC** TORONTO, ONTARIO CANADA

THESE DRAWINGS AND SPECIFICATIONS ARE THE PROPERTY OF EDAC INC.,AND SHALL NOT BE REPRODUCED, OR COPIED OR USED AS THE BASIS FOR THE MANUFACTURE OR SALE OF APPARATUS WITHOUT WRITTEN PERMISSION.

ISSUE NUMBER

ORIGINAL

1

| 837/887 Series High Temp Card Edge Connector<br>Contact Bend Detail |                                                              | ACAD REFERENCE NO. | 837 ENG MASTER   |               |
|---------------------------------------------------------------------|--------------------------------------------------------------|--------------------|------------------|---------------|
|                                                                     |                                                              | DRAWN: J.LEE       | DATE: OCT. 06/09 |               |
|                                                                     |                                                              | CHECKED:           | DATE:            |               |
| EDAC INC                                                            | ARE THE PROPERTY OF EDAC INC. AND                            | SCALE: NTS         | SHEET            | 2 <b>OF</b> 2 |
| TORONTO, ONTARIO CANADA                                             |                                                              | DRAWING NUMBER     | •                | ISSUE         |
| YOUR CONNECTION TO QUALITY & SERVICE                                | MANUFACTURE OR SALE OF APPARATUS WITHOUT WRITTEN PERMISSION. | 837 Assembly       |                  | 1             |