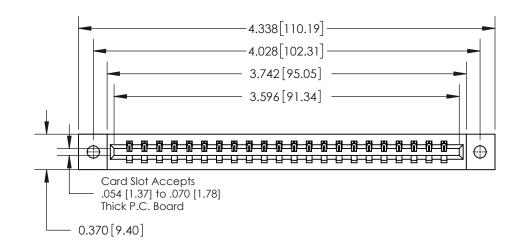

## **Contact Detail**

521-P.C. Tail .025 Sq.(0.64 Sq.) - Tail LG=.150(3.81)

.156 [3.96] Contact Spacing x .200 [5.08] Row Spacing

THIS IS A C.A.D. GENERATED DRAWING DO NOT MAKE MANUAL REVISIONS TO MASTER.