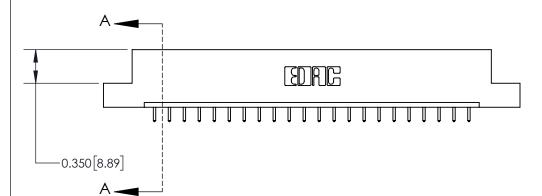

**Mounting Option** 

02-.128 (3.25) Dia. Mounting Holes

## **Contact Detail**

521-P.C. Tail .025 Sq.(0.64 Sq.) - Tail LG=.150(3.81)

.156 [3.96] Contact Spacing x .200 [5.08] Row Spacing





THIS IS A C.A.D. GENERATED DRAWING DO NOT MAKE MANUAL REVISIONS TO MASTER.



ISSUE NUMBER ORIGINAL



**See Accompanying Page for:** 

**Contact Bend Details** 

837/887 Series High Temp Card Edge Connector Part Number: 837-022-521-102



**EDAC INC** TORONTO, ONTARIO CANADA

THESE DRAWINGS AND SPECIFICATIONS ARE THE PROPERTY OF EDAC INC.,AND SHALL NOT BE REPRODUCED, OR COPIED OR USED AS THE BASIS FOR THE MANUFACTURE OR SALE OF APPARATUS WITHOUT WRITTEN PERMISSION.

| ACAD REFERENCE NO. | 837 ENG MASTER   |  |  |
|--------------------|------------------|--|--|
| DRAWN: J.LEE       | DATE: OCT. 06/09 |  |  |
| CHECKED:           | DATE:            |  |  |
| SCALE: NTS         | SHEET 1 OF 2     |  |  |
| DRAWING NUMBER     | ISSUE            |  |  |
| 837 Assembly       | 1