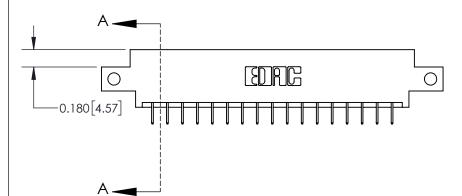

**Mounting Option** 

12-.128 (3.25) Dia. Side Mounting Holes

## **Contact Detail**

524-P.C. Tail .018 Sq.(0.46 Sq.) - Tail LG=.175(4.45)

.156 [3.96] Contact Spacing x .200 [5.08] Row Spacing





THIS IS A C.A.D. GENERATED DRAWING DO NOT MAKE MANUAL REVISIONS TO MASTER.



ISSUE NUMBER ORIGINAL



**See Accompanying Page for:** 

**Contact Bend Details** 

837/887 Series High Temp Card Edge Connector Part Number: 837-034-524-812

YOUR CONNECTION TO QUALITY & SERVICE

**EDAC INC** TORONTO, ONTARIO CANADA

THESE DRAWINGS AND SPECIFICATIONS ARE THE PROPERTY OF EDAC INC.,AND SHALL NOT BE REPRODUCED, OR COPIED OR USED AS THE BASIS FOR THE MANUFACTURE OR SALE OF APPARATUS WITHOUT WRITTEN PERMISSION.

| ACAD REFERENCE NO. | 837 ENG MASTER   |  |  |
|--------------------|------------------|--|--|
| DRAWN: J.LEE       | DATE: OCT. 06/09 |  |  |
| CHECKED:           | DATE:            |  |  |
| SCALE: NTS         | SHEET 1 OF 2     |  |  |
| DRAWING NUMBER     | ISSUE            |  |  |
|