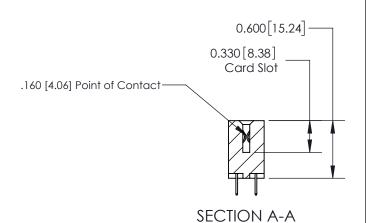

## **Contact Detail**

524-P.C. Tail .018 Sq.(0.46 Sq.) - Tail LG=.175(4.45)

.156 [3.96] Contact Spacing x .200 [5.08] Row Spacing

THIS IS A C.A.D. GENERATED DRAWING DO NOT MAKE MANUAL REVISIONS TO MASTER.