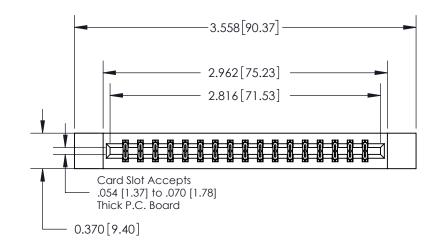

## **Contact Detail**

524-P.C. Tail .018 Sq.(0.46 Sq.) - Tail LG=.175(4.45)

.156 [3.96] Contact Spacing x .200 [5.08] Row Spacing

THIS IS A C.A.D. GENERATED DRAWING DO NOT MAKE MANUAL REVISIONS TO MASTER.